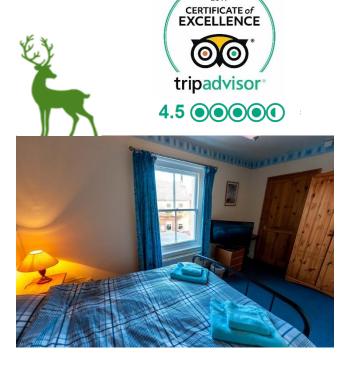

## Want to stay the night?

The Sheaf of Arrows, has 4 en-suite rooms available if you wish to stay the night.

Pet-friendly accommodation, each individually decorated, with free WiFi, Flat screen TV's, Coffee Makers and Complimentary Breakfast.

Please ask a member of staff or look online for more details.