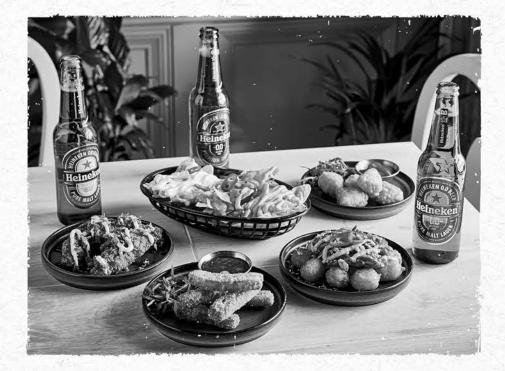

### SMALL PLATES

### **3 SMALL PLATES FOR £19.00**

### **5 SMALL PLATES FOR £29.50**

7.00

7.00

7.50

7.50

7.50

7.30

7.00

### NEW SAUCY WINGS (+) Our spicy chicken wings with your choice of either Bull's Eye Original BBQ, spicy Carolina Reaper or ginger and soy sauce. • Plain Chicken (475kcal) • BBQ Chicken (566kcal) • Carolina Reaper Chicken (555kcal) • Ginger and Soy Chicken (714kcal) SOUTHERN FRIED CHICKEN GOUJONS Topped with spicy Carolina Reaper sauce and soured cream. (532kcal) HALLOUMI FRIES (v) Halloumi cheese coated in breadcrumbs and deep fried until crispy, served with a chilli jam dip. (520kcal)

SHICKEN TIKKA PIECES (ve) Shicken pieces in a tikka marinade, served on a bed of Asian slaw and drizzled with a green chilli, coriander, lime & mint dressing. (308kcal)

**DUCK SPRING ROLLS** Mini duck and Hoisin spring rolls, with a ginger and soy dipping sauce. (589kcal)

### NEW NACHOS (V)

Tortilla chips layered with melted cheese, then topped with sour cream, guacamole and a spicy cheese sauce. (754kcal)

### **BUFFALO TAQUITOS**

A tortilla roll filled with spicy chicken and cheese, deep fried until crisp and golden. Served with guacamole to dip. (334kcal)

### CHILLI & CHEESE BITES (v)

A blend of spicy jalapeños and cheese in a crisp batter, served with a spicy tomato sauce. (435kcal)

### NEW COWBOY BEEF TOTS

Mini hash brown tater tots dusted in a smokey BBQ spice, topped with BBQ brisket and a spicy nacho cheese sauce. (544kcal)

### **NEW PEPPERED STEAK TOTS (\*)**

Mini hash brown tater tots dusted in salt and pepper and topped with pulled beef in a creamy peppercorn sauce. (555kcal)