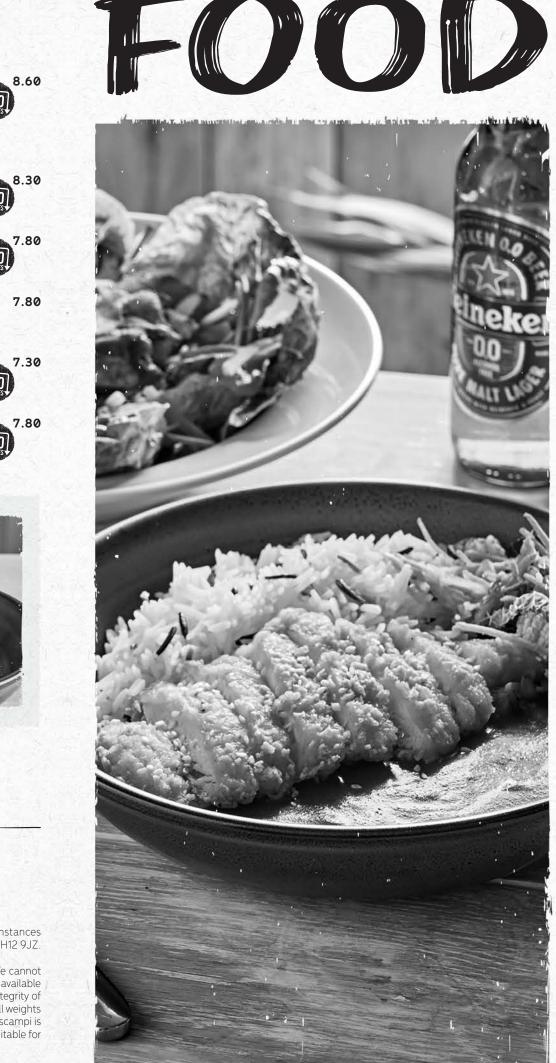

### SCAMPI & CHIPS (+)

Wholetails of Scottish scampi, coated in breadcrumbs and served with chips, mushy peas or garden peas and tartare sauce. With garden peas (846kcal) or With mushy peas (852kcal)

#### FISH & CHIPS (+)

Our signature hand battered fish fillet A GREAT MATCH served with chips, mushy peas or garden peas and tartare sauce. With garden peas (813kcal) or With mushy peas (818kcal)

BLANC