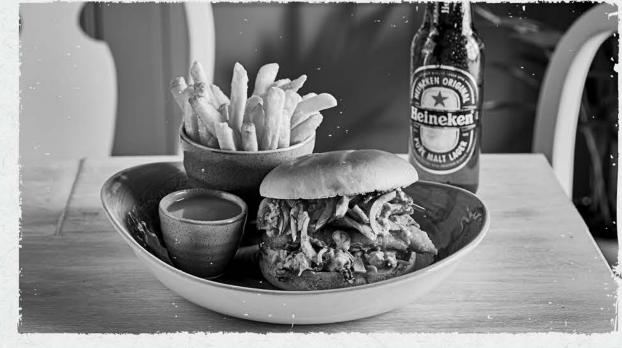

## BURGERS & GRILLS

| RUMP STEAK<br>28 Day Aged Rump steak,<br>served with onion rings,<br>chips, garden peas and half<br>a grilled tomato. (862kcal)<br>Why not double up on your steak and<br>add another rump for 7.25. (290kcal)                                               | ТЦ<br>ND ) | <b>Sauces</b><br>Choose from:<br>• <b>Chip Shop Curry</b> (v)(53kcal)<br>• <b>Peppercorn</b> (v)(*)(137kcal)<br>• <b>Whisky</b> (*)(121kcal)                                                    | 3.30  |
|--------------------------------------------------------------------------------------------------------------------------------------------------------------------------------------------------------------------------------------------------------------|------------|-------------------------------------------------------------------------------------------------------------------------------------------------------------------------------------------------|-------|
| All burgers served in a toasted brioche style bun w<br>burger sauce, baby gem lettuce, tomato and red c<br>with sides of burger relish and crisp skin on fries.<br>(Excluding the Chicken Donner Burger)<br>CLASSIC BEEF BURGER                              |            | <b>GARDEN GOURMET® BURGER</b> (ve)<br>Plant-based soya, beetroot, carrot and bell<br>pepper burger, smothered with caramelised<br>red onion chutney. (Burger sauce not included.)<br>(1010kcal) | 12.90 |
| A grilled 6oz beef burger. (1234kcal)                                                                                                                                                                                                                        | 12.40      |                                                                                                                                                                                                 |       |
| <b>BBQ FRIED CHICKEN BURGER</b><br>Two American style fried chicken fillets with<br>Bull's Eye Original BBQ sauce and Cheddar<br>cheese. (1221kcal)                                                                                                          | 14.40      | Make it your own<br>Choose from the following extra toppings:                                                                                                                                   | 1.70  |
|                                                                                                                                                                                                                                                              | 15.40      | Cheese (v)(83kcal)<br>Onion Rings (ve)(218kcal)                                                                                                                                                 | 1.70  |
| Your late night favourite reimagined, American<br>style fried chicken fillet on a bed of Asian slaw,<br>topped with spicy chicken kebab, red onion and<br>cooling mint sauce. Served in a toasted brioche<br>style bun, with crisp skin on fries. (1025kcal) | 13.40      | ADD A BURGER Add an extra:<br>6oz Beef Burger (522kcal)<br>American Fried Chicken Fillet (173kcal)<br>Garden Gourmet® Patty (ve)(207kcal)                                                       | 4.20  |
|                                                                                                                                                                                                                                                              |            |                                                                                                                                                                                                 |       |

## SIDES

**ONION RINGS** (ve)(409kcal) SKIN ON FRIES (ve)(363kcal) CHIPS (ve)(356kcal) **CREAMY MASHED POTATO** (v)(210kcal)

| 3.50 | DRESSED MIXED SALAD (ve)(50kcal)  | 3.60 |
|------|-----------------------------------|------|
| 3.60 | WHITE BREAD & BUTTER (v)(332kcal) | 2.10 |
| 3.60 | GARLIC CIABATTA (ve)(351kcal)     | 3.90 |