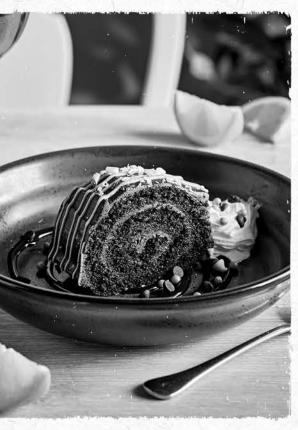

8.80

8.80

ORANGE ROULADE Chocolate sponge layered with a dark chocolate orange ganache, served with chocolate sauce and whipped cream. (586kcal)

NEW CHOCOLATE

**CINNAMON SWIRL BUN (V)** Soft and fluffy pastry swirled with aromatic cinnamon and generously coated with a sweet glaze. Served with custard. (539kcal)