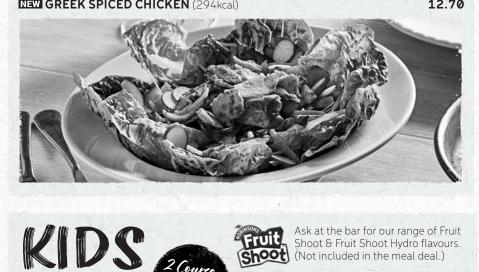

# LIGHTER OPTIONS Weekday Sandwiches DEALS

A choice of white sliced loaf, ciabatta or flatbread.

Ciabatta (v)(420kcal) · White Sliced Loaf (v)(332kcal) · Flatbread (ve)(156kcal)

| · Claballa (V)(420Kcal) · While Sliced Loar (V)(552Kcal) · Flatbread                                                                                     | (ve)(ISOKCal)                 |
|----------------------------------------------------------------------------------------------------------------------------------------------------------|-------------------------------|
| <b>RUMP STEAK MELT</b><br>Sliced rump steak topped with melted Cheddar cheese.<br>Best served in a ciabatta. (237kcal)                                   | 10.00                         |
| <b>FISH FINGER</b> (+)<br>Fish fingers, baby gem lettuce and tartare sauce.<br>Best served on white sliced loaf. (374kcal)                               | 9.00                          |
| <b>TUNA MELT</b><br>Tuna mayonnaise topped with melted cheese.<br>Best served in a ciabatta. (315kcal)                                                   | 8.50                          |
| <b>SHICKEN TIKKA</b> (ve)<br>Shicken Tikka on a bed of Asian slaw with a chilli, coriander,<br>lime & mint dressing. Best served on flatbread. (200kcal) | 9.00                          |
| <b>PULLED BEEF</b><br>Warm and spicy beef barbacoa topped with Cheddar cheese.<br>Best served in a ciabatta. (248kcal)                                   | 10.00                         |
| Add some chips for just <b>1.85</b> . (ve)(256kcal)                                                                                                      |                               |
| Salads                                                                                                                                                   |                               |
| A freshly dressed salad of mixed leaves, tomatoes, cucumber, red onic<br>peppers, grated carrot and radish topped with your choice of:                   | on, UNDER<br>GOOD<br>GALORIES |
| RUMP STEAK (230kcal)                                                                                                                                     | 12.70                         |
| SHICKEN TIKKA (ve)(409kcal)                                                                                                                              | 12.70                         |
| NEW GREEK SPICED CHICKEN (294kcal)                                                                                                                       | 12.70                         |
|                                                                                                                                                          |                               |