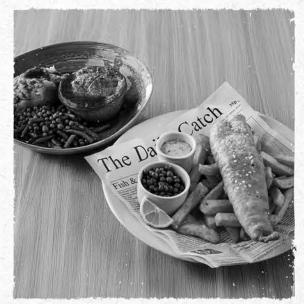

#### FISH & CHIPS (+)

Our signature hand battered fish fillet A GREAT MATCH served with chips, mushy peas or garden peas and tartare sauce. With garden peas (813kcal) or With mushy peas (818kcal)

BLANC