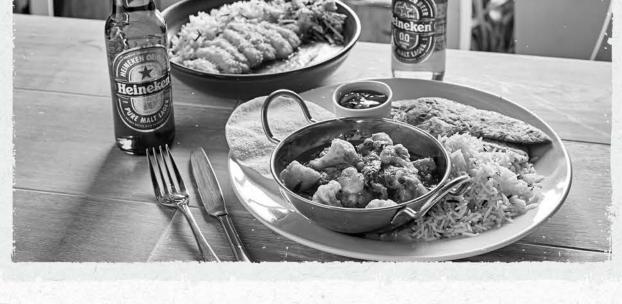

## WORLD FLAVOURS

14.70

### CHICKEN TIKKA MASALA

Chicken breast cooked in a medium spiced tikka masala sauce. Served with white and wild rice, chapati, puppodum and mango chutney. (942kcal)

### **NEW BUTTERNUT GOBI DHANSAK** (ve) 14.70

A delicious vegan curry of cauliflower florets, butternut squash, split peas and lentils in a mildly spiced curry sauce. Served with white and wild rice, chapati, puppodum and mango chutney. (816kcal)

### **NEW KATSU CHICKEN**

Crisp, deep fried chicken fillet with a spicy curry sauce, served with white and wild rice and an Asian salad. (532kcal)

13.40

14.00

14.20

13.70