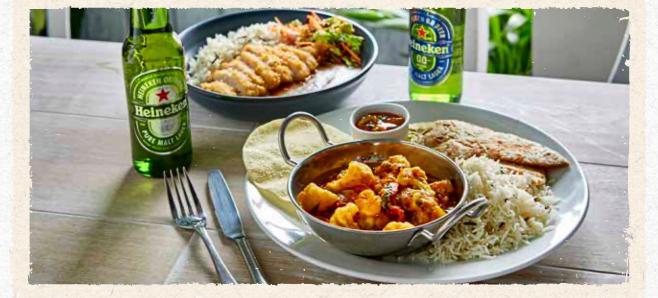

#### CHICKEN TIKKA MASALA

Chicken breast cooked in a medium spiced tikka masala sauce. Served with white and wild rice, chapati, puppodum and mango chutney. (942kcal)

#### **NEW KATSU CHICKEN**

Crisp, deep fried chicken fillet with a spicy curry sauce, served with white and wild rice and an Asian salad. (532kcal)