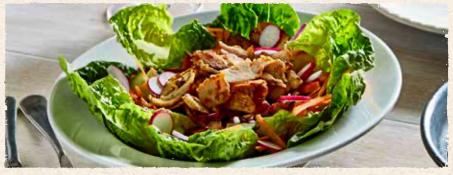

A freshly dressed salad of mixed leaves, tomatoes, cucumber, red onion, peppers, grated carrot and radish topped with your choice of: RUMP STEAK (230kcal) SHICKEN TIKKA (ve)(409kcal) NEW GREEK SPICED CHICKEN (294kcal)