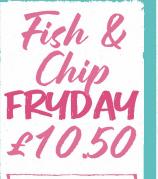

FRIDAY

One portion of standard Fish & Chips from our core menu, including a drink from the list on back of menu, at the price stated. Available all-day Friday.

**CHOCOLATE** ORANGE ROULADE 6.10 Chocolate sponge layered with a dark chocolate orange ganache, served with chocolate sauce and whipped cream. (586kcal) 5.80 5.30

#### **FISH & CHIP FRYDAY - DRINKS INCLUDED:**

Draft: Carling, Fosters, Amstel, Tennent's, John Smith, Strongbow Original, Inch's - all available in either a half or full pint. Packaged: Sol, Heineken, Heineken 0.0% (all 330ml), or Bulmer's Original (500ml). Wine: 125ml or 175ml of any LA VIVIENDA.