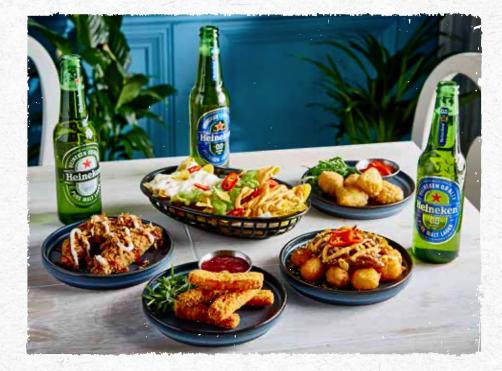

#### **3 SMALL PLATES FOR £13.50**

#### **5 SMALL PLATES FOR £21.50**

| NEW SAUCY WINGS (+)<br>Our spicy chicken wings with your choice of either Bull's Eye Original BBQ,<br>spicy Carolina Reaper or ginger and soy sauce.<br>• Plain Chicken (475kcal)<br>• BBQ Chicken (566kcal)<br>• Carolina Reaper Chicken (555kcal)<br>• Ginger and Soy Chicken (714kcal) | 5.00 |
|-------------------------------------------------------------------------------------------------------------------------------------------------------------------------------------------------------------------------------------------------------------------------------------------|------|
| SOUTHERN FRIED CHICKEN GOUJONS<br>Topped with spicy Carolina Reaper sauce and<br>soured cream. (532kcal)                                                                                                                                                                                  | 5.00 |
| HALLOUMI FRIES (v)<br>Halloumi cheese coated in breadcrumbs and deep fried<br>until crispy, served with a chilli jam dip. (520kcal)                                                                                                                                                       | 5.50 |
| SHICKEN TIKKA PIECES (ve)<br>Shicken pieces in a tikka marinade, served on a bed<br>of Asian slaw and drizzled with a green chilli,<br>coriander, lime & mint dressing. (308kcal)                                                                                                         | 5.50 |
| <b>DUCK SPRING ROLLS</b><br>Mini duck and Hoisin spring rolls, with a ginger and<br>soy dipping sauce. (589kcal)                                                                                                                                                                          | 5.50 |
| NEW NACHOS (v)<br>Tortilla chips layered with melted cheese, then topped with sour cream,<br>guacamole and a spicy cheese sauce. (754kcal)                                                                                                                                                | 5.30 |
| <b>BUFFALO TAQUITOS</b><br>A tortilla roll filled with spicy chicken and cheese, deep fried until crisp<br>and golden. Served with guacamole to dip. (334kcal)                                                                                                                            | 4.80 |
| <b>CHILLI &amp; CHEESE BITES</b> (v)<br>A blend of spicy jalapeños and cheese in a crisp batter, served with<br>a spicy tomato sauce. (435kcal)                                                                                                                                           | 5.50 |
| NEW COWBOY BEEF TOTS<br>Mini hash brown tater tots dusted in a smokey BBQ spice, topped with<br>BBQ brisket and a spicy nacho cheese sauce. (544kcal)                                                                                                                                     | 5.20 |
| NEW PEPPERED STEAK TOTS (*)<br>Mini hash brown tater tots dusted in salt and pepper and topped                                                                                                                                                                                            | 5.20 |