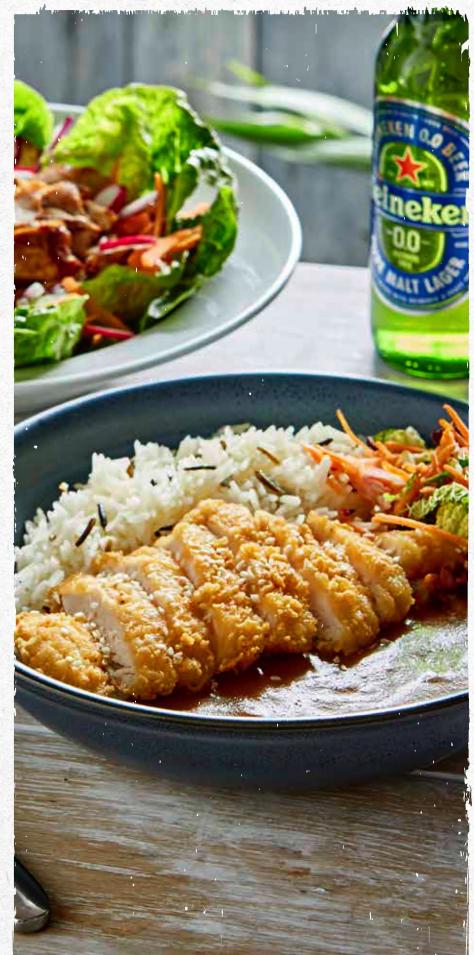

#### **NEW KATSU CHICKEN**

Crisp, deep fried chicken fillet with a spicy curry sauce, served with white and wild rice and an Asian salad. (532kcal)