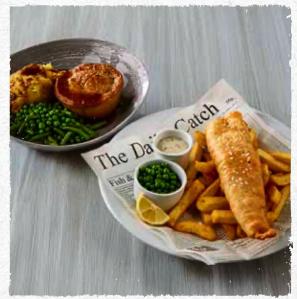

#### FISH & CHIPS (+)

Our signature hand battered fish fillet A GREAT MATCH served with chips, mushy peas or garden peas and tartare sauce. With garden peas (813kcal) or With mushy peas (818kcal)

10.20

9.70