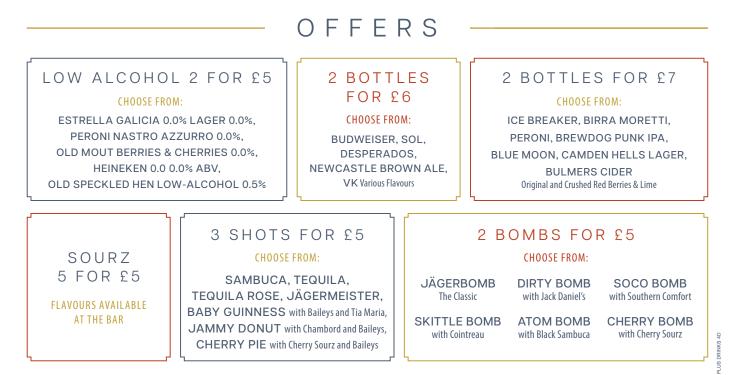

RE AN EXCLUSIVE RANGE OF PREMIUM PRE-BATCHED COCKTAILS ARTFULLY BLENDED USING QUALITY INGREDIENTS



PASSION FRUIT MARTINI Discover the tropical taste of Passion Fruit, combined with citrus, 42BELOW Vodka and a sweet hint of vanilla. ESPRESSO MARTINI A sumptuous mix of 42BELOW vodka and premium espresso coffee. MOJITO The Cuban classic made with Bacardi Carta Blanca Rum, Mint and Lime Juice.

#### £6.95 OR TWO FOR £12.00 125ML SERVING

SOFT DRINKS

#### BOTTIFD

**FENTIMANS** Rose Lemonade or Traditional Ginger Beer

#### APPLETISER

SAN PELLEGRINO Limonata (lemon) or Aranciata (orange)

J20 SPRITZ Pear & Raspberry or Apple & Elderflower

.120 Apple & Mango or Orange & Passion Fruit

#### DRAUGHT

COCA-COLA

DIET COKE

COCA-COLA ZERO SUGAR\*

SCHWEPPES LEMONADE

SPRITE

\*Where available



3K8973/62404

Terms & Conditions: Please ask a member of the team for our allergen information. Alcohol is for over 18s only - proof of ID may be requested. Please refer to the weights and measures information at the bar for details of serve sizes. All our spirits are served in multiples of 25mil. unless otherwise stated. To ensure our customers have choice, temporary product stated may be required. Product's & offers are subject to availability at the price point advertised. Deals and offers are only available on the deal offers are only available on the deal of a state offers are only available on the deal of a state offers are only available on the deal of a state offers are only available on the deal of a state offers are only available on the deal offers are only available on the de