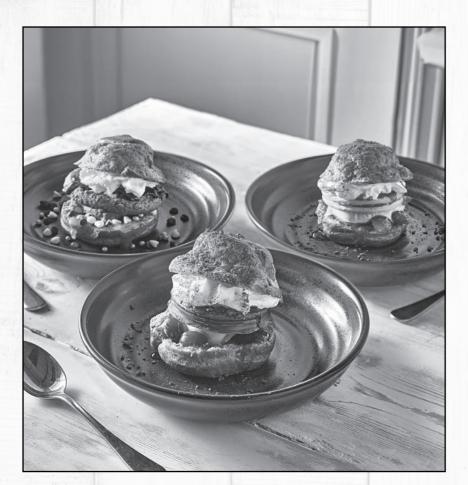

### Choux "Burgers"

A giant choux "burger bun" layered with cherries, strawberry ice cream, a Wagon Wheel "burger" and cream. (688kcal)

### DODGER (V)

A giant choux "burger bun" layered with strawberries, strawberry ice cream, a giant Jammie Dodger "burger", cream and strawberry flavour sauce.

### **BILLIONAIRE**

A giant choux "burger bun" layered with salted caramel sauce, chocolate ice cream, billionaire's choc chip mix, a giant triple chocolate cookie "burger", cream and chocolate flavour sauce. (892kcal)