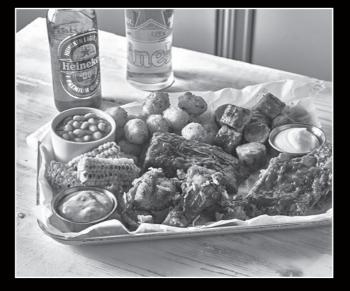

BBQ FEAST FOR 2 (+)

A sharing BBQ platter of beef brisket, half rack of pork ribs, smokey mesquite chicken wings and spicy Carolina Reaper sausage bites. Served with cajun tater tots, corn ribs, BBQ beans, sour cream and quacamole. (Serves 2) (2480kcal)