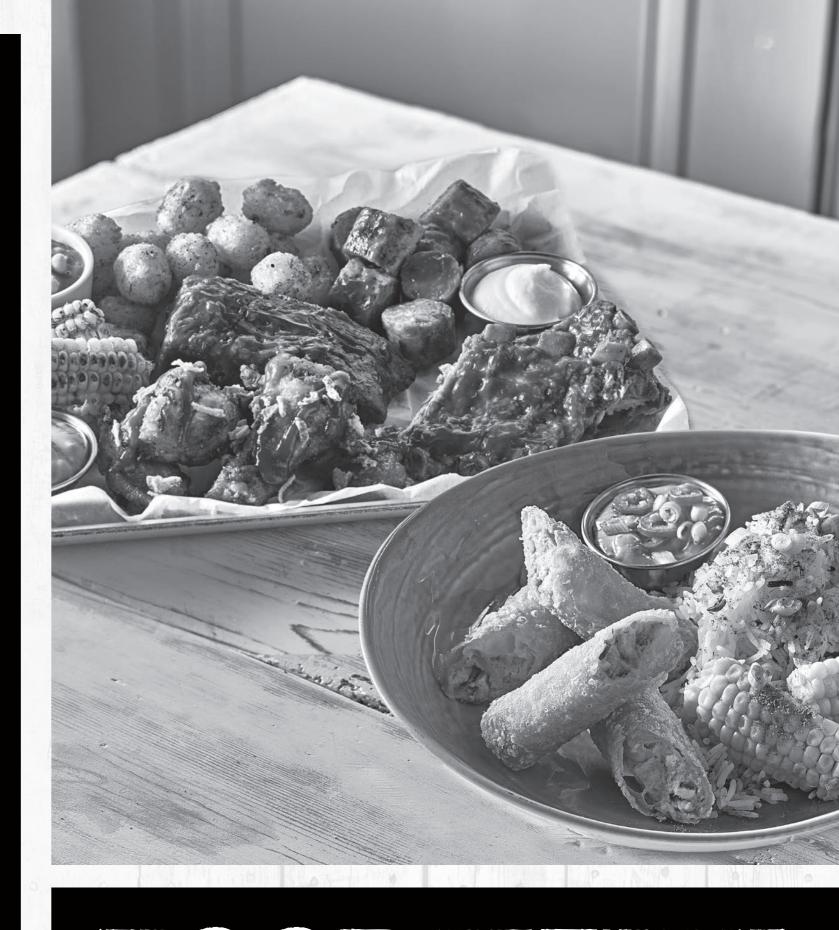

BUFFALO TACO ROLLS

Two tortilla rolls filled with spicy chicken and cheese, deep fried until crisp and golden. Served with spicy rice, corn ribs and guacamole. (906kcal)

RIBS N WINGS (+)

Half rack of pork ribs and smokey mesquite chicken wings covered in BBQ sauce. Served with cajun spiced mini hash brown tater tots and BBQ beans. (1625kcal)

BBQ FEAST FOR 2 (+)

A sharing BBQ platter of beef brisket, half rack of pork ribs, smokey mesquite chicken wings and spicy Carolina Reaper sausage bites. Served with cajun tater tots, corn ribs, BBQ beans, sour cream and quacamole. (Serves 2) (2480kcal)