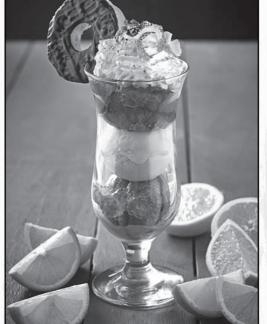

### Choux "Burgers"

A giant choux "burger bun" layered with cherries, strawberry ice cream, a Wagon Wheel "burger" and cream. (688kcal)

### DODGER (V)

A giant choux "burger bun" layered with strawberries, strawberry ice cream, a giant Jammie Dodger "burger", cream and strawberry flavour sauce.

### **BILLIONAIRE**

A giant choux "burger bun" layered with salted caramel sauce, chocolate ice cream, billionaire's choc chip mix, a giant triple chocolate cookie "burger", cream and chocolate flavour sauce. (892kcal)