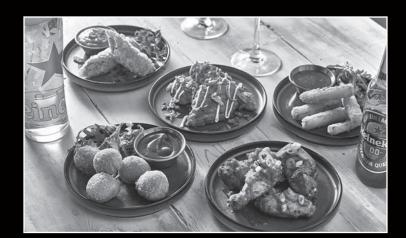

## 3 Small Plates for £16.00 Or 5 Small Plates for £24.00

**CRISPY GARLIC MUSHROOMS** (V)

Button mushrooms in a garlic breadcrumb coating, deep fried until golden and crisp. Served with a mayonnaise dip. (425kcal)

Our smokey mesquite chicken wings with your choice of either Bull's Eye Original BBQ, spicy Carolina Reaper or ginger and soy sauce.

• BBQ Chicken (566kcal) Plain Chicken (475kcal) • Carolina Reaper Chicken (555kcal) • Ginger and Soy Chicken (714kcal)

**SOUTHERN FRIED CHICKEN GOUJONS** 

Topped with spicy Carolina Reaper sauce and soured cream. (532kcal)

HALLOUMI FRIES (V)

Halloumi cheese coated in breadcrumbs and deep fried until crispy, served with a chilli jam dip. (520kcal)

**SHICKEN TIKKA PIECES** (VE)

Shicken pieces in a tikka marinade, served on a bed of asian slaw and drizzled with a green chilli, coriander, lime & mint dressing. (308kcal)

**TEQUILA TOTS** (\*)(V)

Mini hash brown tater tots dusted in a cajun spice, served with our Desperados® cheese sauce for dipping. (461kcal)

**GUNPOWDER TOTS** (V)

Mini hash brown tater tots dusted in a tandoori spice, served with a spicy curry sauce for dipping. (402kcal)

**DESPERADOS® NACHOS** (\*)(V) Crunchy corn tortilla chips layered with chilli NON carne and our Desperados® cheese sauce. (499kcal)

**DUCK SPRING ROLLS** 

Mini duck and Hoisin spring rolls, with a ginger and soy dipping sauce. (589kcal)

5.70 CHILLI CHEESE TAQUITOS (V)

A tortilla roll filled with spicy cheese, deep fried until crisp and golden. Served with guacamole to dip. (340kcal)

**BUFFALO TAQUITOS** A tortilla roll filled with spicy chicken and cheese, deep fried until crisp and golden. Served with guacamole to dip. (334kcal)

PEPPADEW BITES (V)

Sweet and spicy Peppadew peppers, filled with soft cheese and deep fried until crisp. Served with a spicy tomato sauce. (492kcal)