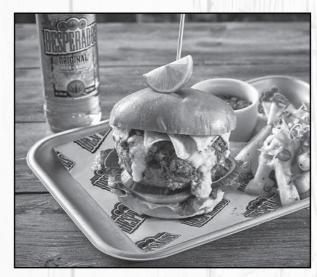

9.40

12.90

12.90

2.20

**CLASSIC BEEF BURGER** 

A grilled 6oz beef burger. (1234kcal)

**CHEESE & BACON BURGER** 

A grilled 6oz beef burger, topped with smoked streaky bacon and Cheddar cheese. (1461kcal)

RANCH REAPER BURGER (\*)

A grilled 6oz beef burger smothered with Cheddar cheese and hickory smoked beef brisket in a spicy Carolina Reaper sauce, topped with a hash brown and beer battered onion ring. (1599kcal)

**OUR SIGNATURE DESPERADOS® NACHO BURGER** (\*)

A grilled 6oz beef burger, topped with chilli NON carne, crunchy tortilla chips and our spicy Desperados® cheese sauce. Served with cajun spiced fries topped with Desperados® cheese sauce, spring onions and fiery red