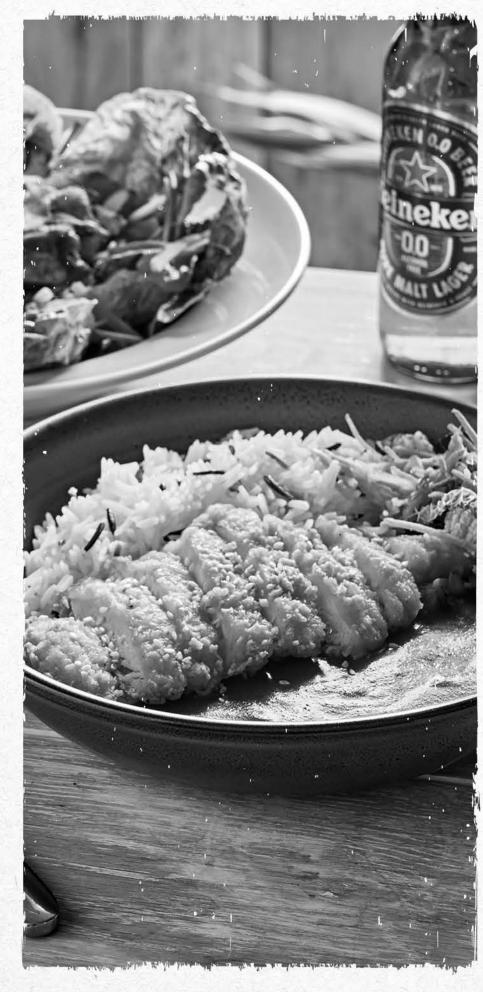

### FISH & CHIPS (+)

Our signature hand battered fish fillet With mushy peas (818kcal)

A GREAT MATCH /WITH CLOUD COVER MARLBOROUGH SAUVIGNON

15.45

Wholetails of Scottish scampi, coated in breadcrumbs and served with chips, mushy peas or garden peas and tartare sauce. With garden peas (846kcal) or With mushy peas (852kcal)