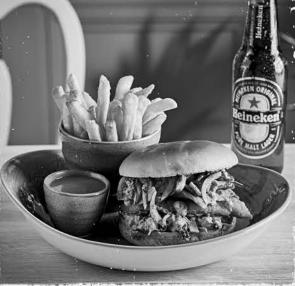

# **PULLED BEEF**

Warm and spicy beef barbacoa topped with Cheddar cheese.

Add some chips for just 1.60. ve)(256kcal)

# FISH & CHIP FRYDAY - DRINKS INCLUDED:

Draft: Carling, Fosters, Amstel, Tennent's, John Smith, Strongbow Original, Inch's - all available in either a half or full pint. Packaged: Sol, Heineken, Heineken 0.0% (all 330ml), or Bulmer's Original (500ml)