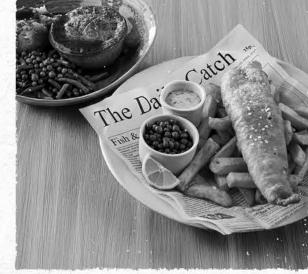

### FISH & CHIPS (+)

Our signature hand battered fish fillet With mushy peas (818kcal)

A GREAT MATCH /WITH CLOUD COVER MARLBOROUGH SAUVIGNON

15.45

Wholetails of Scottish scampi, coated in breadcrumbs and served with chips, mushy peas or garden peas and tartare sauce. With garden peas (846kcal) or With mushy peas (852kcal)