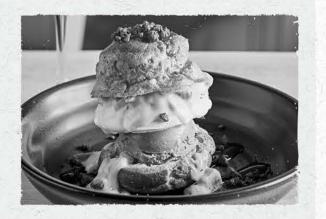

# Choux" Burgers"

A giant choux "burger bun" layered with strawberry ice cream, strawberry mousse, a meringue "burger" and cream. (477kcal)

# BILLIONAIRE

A giant choux "burger bun" layered with salted caramel sauce, chocolate ice cream, billionaire's choc chip mix, a giant triple chocolate cookie "burger", cream and chocolate flavour sauce. (892kcal)