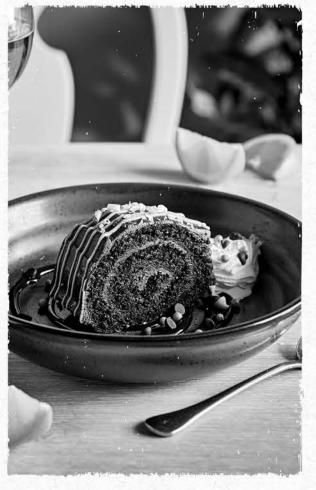

# NEW CHOCOLATE

ORANGE ROULADE Chocolate sponge layered with a dark chocolate orange ganache, served with chocolate sauce and whipped cream. (586kcal)