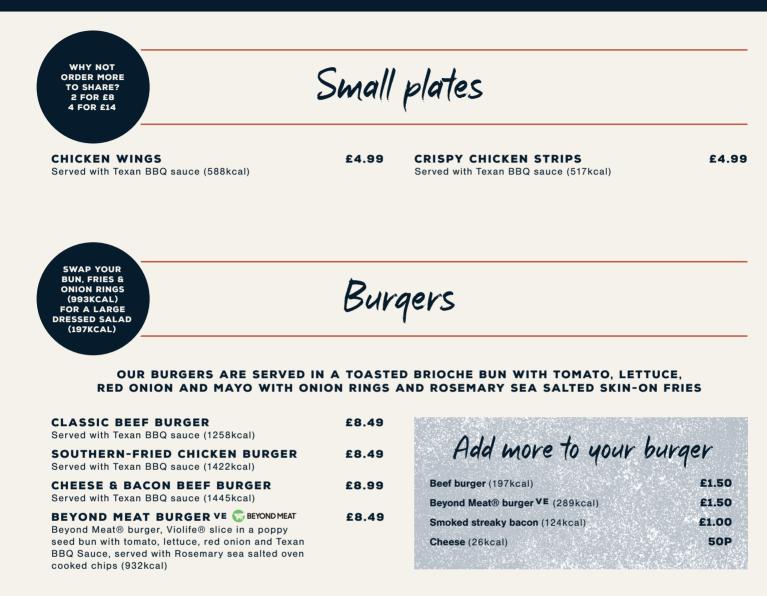

## MATCH DAY MENU



Sides

| Chips V (428kcal)                             | £1.99 | Garlic ciabatta V (365kcal)        | £1.49 |
|-----------------------------------------------|-------|------------------------------------|-------|
| Rosemary sea salted skin-on fries V (546kcal) | £1.99 | Cheesy garlic ciabatta V (496kcal) | £1.99 |
| Onion rings V (392kcal)                       | £1.49 |                                    |       |

## ADULTS NEED AROUND 2000 KCAL A DAY

V Vegetarian VE Vegan † May contain shell or bones. All cash and credit/debit card tips are paid in full to our team members.

Terms & Conditions: Ask a member of the team to view our allergen information. Please advise the team of any dietary requirements before ordering. (V) Suitable for Vegatarians. (VE) Suitable for Vegans. Please no