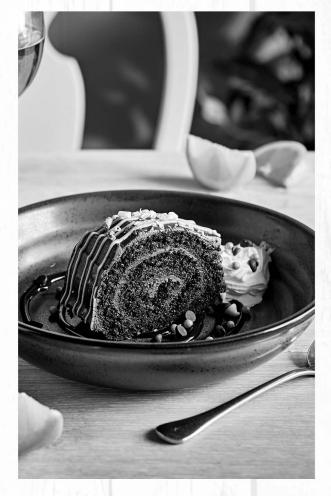

### **NEW CHOCOLATE ORANGE ROULADE**

Chocolate sponge layered 600 with a dark chocolate orange ganache, served with chocolate sauce and whipped cream. (586kcal)