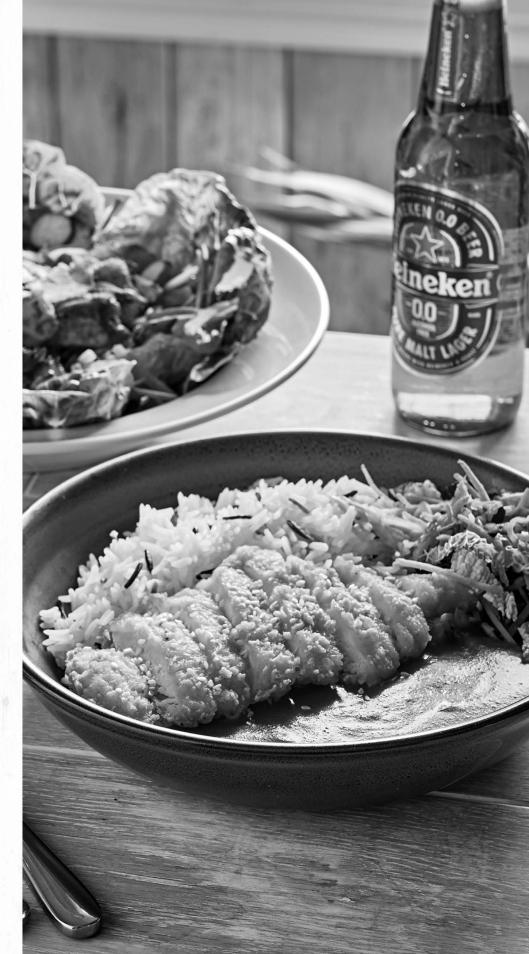

**NEW KATSU CHICKEN** 

and an Asian salad. (532kcal)

mixed side salad. (892kcal)

7.40

7.40

Chicken breast cooked in a medium spiced tikka

chapati, puppodum and mango chutney. (942kcal)

Tender pieces of chicken breast in a hot curry sauce.

#### **FISH & CHIP FRYDAY - DRINKS INCLUDED:**

Draft: Carling, Fosters, Amstel, Tennent's, John Smith, Strongbow Original, Inch's - all available in either a half or full pint. Packaged: Sol, Heineken, Heineken 0.0% (all 330ml), or Bulmer's Original (500ml)