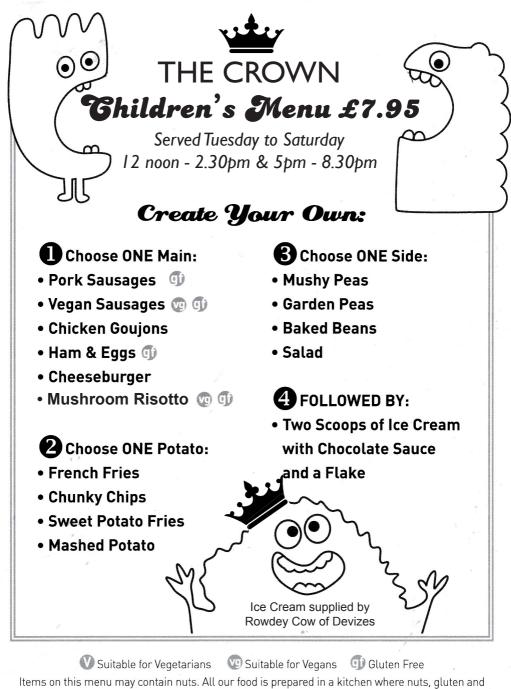

Items on this menu may contain nuts. All our food is prepared in a kitchen where nuts, gluten and other allergens are present and our menu descriptions do not include all ingredients. If you have a food allergy, please let us know before ordering. Full allergen information is available on request.