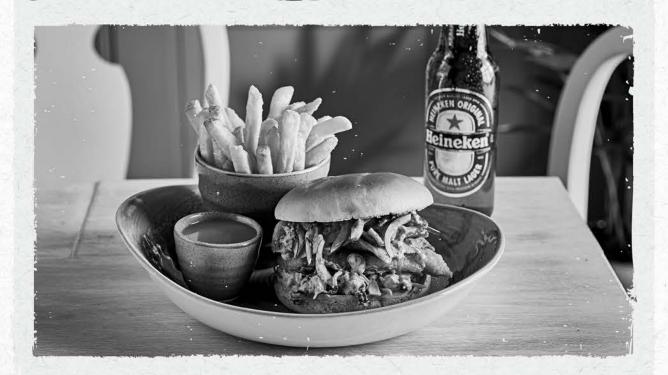

Chip Shop Curry (v)(53kcal) Peppercorn (v)(\*)(137kcal) **Whisky** (\*)(121kcal)

2.50

9.40

3.20

All burgers served in a toasted brioche style bun with burger sauce, baby gem lettuce, tomato and red onion, with sides of burger relish and crisp skin on fries. (Excluding the Chicken Donner Burger)

CLASSIC BEEF BURGER A grilled 6oz beef burger. (1234kcal)

**BBQ FRIED CHICKEN BURGER** 

Two American style fried chicken fillets with Bull's Eye Original BBQ sauce and Cheddar cheese. (1221kcal)

**NEW CHICKEN DONNER BURGER** 

5.00

5.00

5.50

5.50

5.50

5.30

5.50

PAIRS WELL

WITH L'EVENTO

PINOT GRIGIO

Your late night favourite reimagined, American style fried chicken fillet on a bed of Asian slaw, topped with spicy chicken kebab, red onion and cooling mint sauce. Served in a toasted brioche style bun, with crisp skin on fries. (1025kcal)