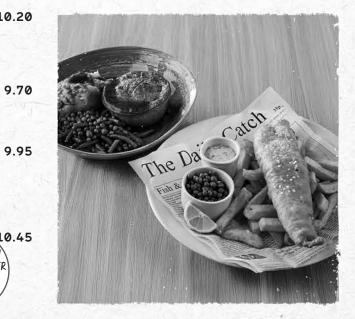

MAC & CHEESE (v)

Our American-style mac and cheese, served with garlic ciabatta and a dressed mixed side salad. (1080kcal)

SCAMPI & CHIPS (+)

Wholetails of Scottish scampi, coated in breadcrumbs and served with chips, mushy peas or garden peas and tartare sauce. With garden peas (846kcal) or With mushy peas (852kcal)

FISH & CHIPS (+)

Our signature hand battered fish fillet A GREAT MATCH served with chips, mushy peas or garden peas and tartare sauce. With garden peas (813kcal) or With mushy peas (818kcal)

/WITH CLOUD COVER\ MARLBOROUGH SAUVIGNON