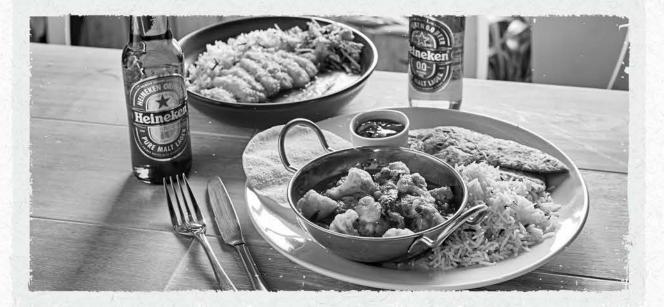

# WORLD FLAVOURS

8.20

CHICKEN TIKKA MASALA

Chicken breast cooked in a medium spiced tikka masala sauce. Served with white and wild rice, chapati, puppodum and mango chutney. (942kcal)

NEW BUTTERNUT GOBI DHANSAK (ve) 10.20

A delicious vegan curry of cauliflower florets, butternut squash, split peas and lentils in a mildly spiced curry sauce. Served with white and wild rice, chapati, puppodum and mango chutney. (816kcal)

SINGAPORE NOODLES (v)

Egg Noodles with red pepper, shredded carrot and spinach in a spicy oriental style sauce, topped with chillies and spring onion. (493kcal)

Why not add battered chicken breast pieces tossed in a ginger & soy dressing, shicken tikka or spicy pulled beef for 3.00.

Chicken (328kcal) Shicken Tikka (v)(174kcal) Spicy Pulled Beef (141kcal) **BUFFALO TACO ROLLS** 

10.50 Two tortilla rolls filled with spicy chicken and cheese, deep fried until crisp and golden. Served with spicy rice, corn ribs and guacamole. (933kcal)

BEEF & PANCETTA LASAGNE (\*)

Beef and pancetta lasagne with a rich red wine ragu, served with garlic ciabatta and a dressed mixed side salad. (892kcal)

**BARBECUE CHICKEN PIZZA** 

Marinated chicken breast, red onions and grated mozzarella cheese on a traditional tomato sauce base, topped with crispy onions and a drizzle of Bull's Eye Original BBQ sauce. (979kcal)

MARGHERITA PIZZA (v)

The classic topping of tomato sauce and grated mozzarella cheese. (905kcal)

**NEW KATSU CHICKEN** 

Crisp, deep fried chicken fillet with a spicy curry sauce, served with white and wild rice and an Asian salad. (532kcal)