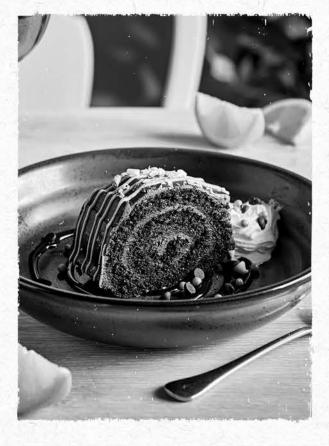

### NEW CHOCOLATE

ORANGE ROULADE Chocolate sponge layered with a dark chocolate orange ganache, served with chocolate sauce and whipped cream. (586kcal)