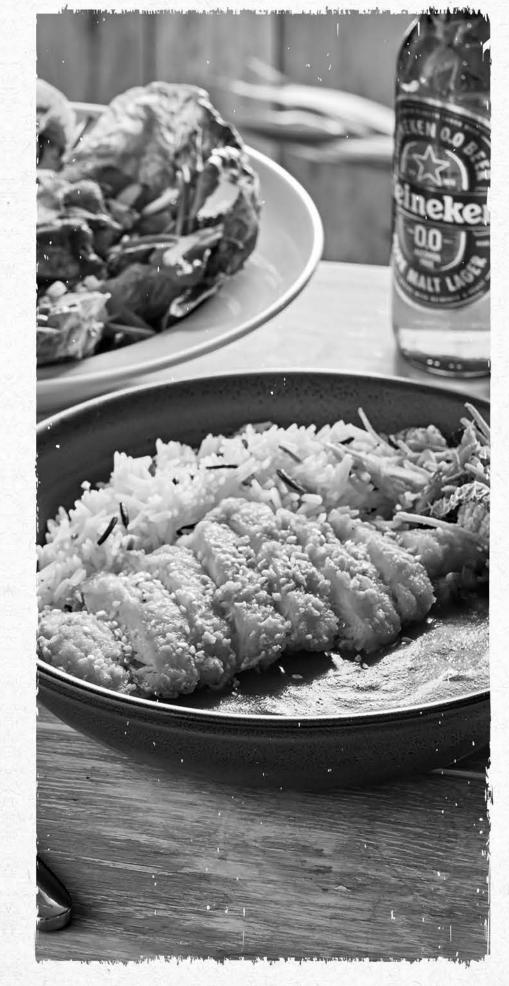

MARGHERITA PIZZA (v)

The classic topping of tomato sauce and grated mozzarella cheese. (905kcal)

**NEW KATSU CHICKEN** 

Crisp, deep fried chicken fillet with a spicy curry sauce, served with white and wild rice and an Asian salad. (532kcal)