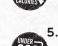

### LOTUS BISCOFF® DESSERT (ve) Creamy vanilla mousse on a Lotus Biscuit base,

Drizzled with a biscoff sauce. (584kcal) TRIPLE CHOCOLATE BROWNIE (v) Generous and indulgent. Served warm

with vanilla ice cream and chocolate