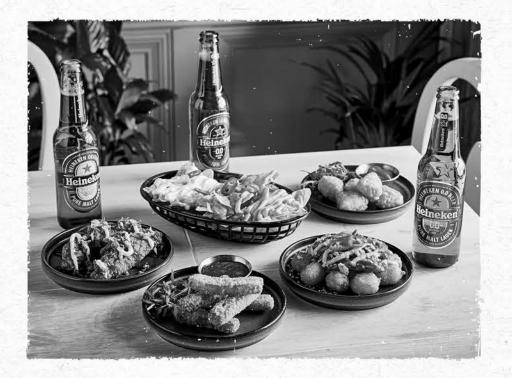

# SMALL PLATES

## 3 SMALL PLATES FOR £13.50

### **5 SMALL PLATES FOR £21.50**

Our spicy chicken wings with your choice of either Bull's Eye Original BBQ, spicy Carolina Reaper or ginger and soy sauce.

- · Plain Chicken (475kcal)
- · BBQ Chicken (566kcal)

**NEW SAUCY WINGS (+)** 

- · Carolina Reaper Chicken (555kcal)
- Ginger and Soy Chicken (714kcal)

### SOUTHERN FRIED CHICKEN GOUJONS

Topped with spicy Carolina Reaper sauce and

soured cream. (532kcal)

**HALLOUMI FRIES** (v)

Halloumi cheese coated in breadcrumbs and deep fried \_\_ until crispy, served with a chilli jam dip. (520kcal)

SHICKEN TIKKA PIECES (ve)

Shicken pieces in a tikka marinade, served on a bed of Asian slaw and drizzled with a green chilli, coriander, lime & mint dressing. (308kcal)

**DUCK SPRING ROLLS** 

Mini duck and Hoisin spring rolls, with a ginger and soy dipping sauce. (589kcal)

NEW NACHOS (v)

a spicy tomato sauce. (435kcal)

Tortilla chips layered with melted cheese, then topped with sour cream, guacamole and a spicy cheese sauce. (754kcal)

**BUFFALO TAQUITOS** 4.80 A tortilla roll filled with spicy chicken and cheese, deep fried until crisp

and golden. Served with guacamole to dip. (334kcal)

CHILLI & CHEESE BITES (v) A blend of spicy jalapeños and cheese in a crisp batter, served with

**NEW COWBOY BEEF TOTS** 5.20 Mini hash brown tater tots dusted in a smokey BBQ spice, topped with

BBQ brisket and a spicy nacho cheese sauce. (544kcal) 5.20

NEW PEPPERED STEAK TOTS (\*) Mini hash brown tater tots dusted in salt and pepper and topped with pulled beef in a creamy peppercorn sauce. (555kcal)