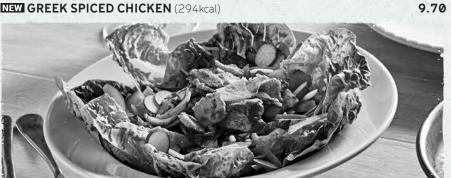

# Salads

A freshly dressed salad of mixed leaves, tomatoes, cucumber, red onion, peppers, grated carrot and radish topped with your choice of:

**RUMP STEAK (230kcal)** 

SHICKEN TIKKA (ve)(409kcal)

**NEW GREEK SPICED CHICKEN (294kcal)** 