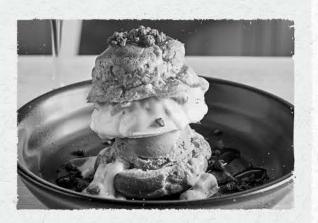

# Choux" Burgers"

A giant choux "burger bun" layered with strawberry ice cream, strawberry mousse, a meringue "burger" and cream. (477kcal)

A giant choux "burger bun" layered with salted caramel sauce, chocolate ice cream, billionaire's choc chip mix, a giant triple chocolate cookie "burger", cream and chocolate flavour sauce. (892kcal)