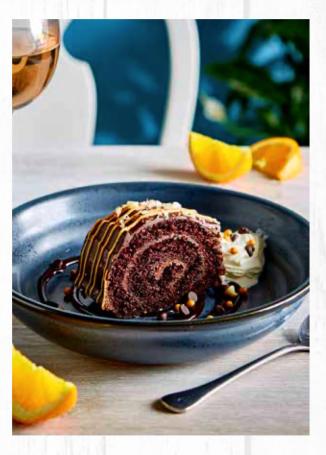

### **NEW CHOCOLATE ORANGE ROULADE**

Chocolate sponge layered with a dark chocolate orange ganache, served with chocolate sauce and whipped cream. (586kcal)