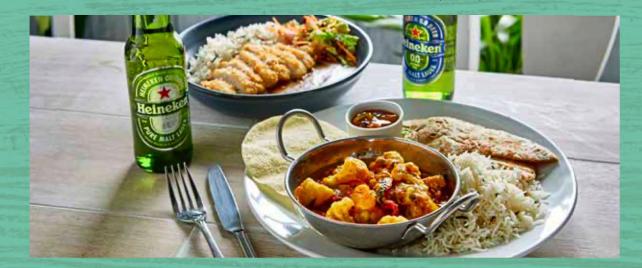

### CHICKEN TIKKA MASALA

Chicken breast cooked in a medium spiced tikka masala sauce. Served with white and wild rice, chapati, puppodum and mango chutney. (942kcal)

#### **NEW KATSU CHICKEN**

Crisp, deep fried chicken fillet with a spicy curry sauce, served with white and wild rice and an Asian salad. (532kcal)

10.70

11.20

10.70

11.45