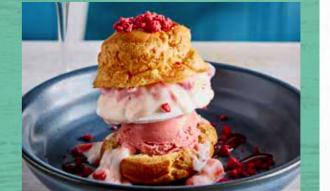

#### **NEW ETON MESS**

A giant choux "burger bun" layered with strawberry ice cream, strawberry mousse, a meringue "burger" and cream. (477kcal)

A giant choux "burger bun" layered with salted caramel sauce, chocolate ice cream, billionaire's choc chip mix, a giant triple chocolate cookie "burger", cream and chocolate flavour sauce. (892kcal)