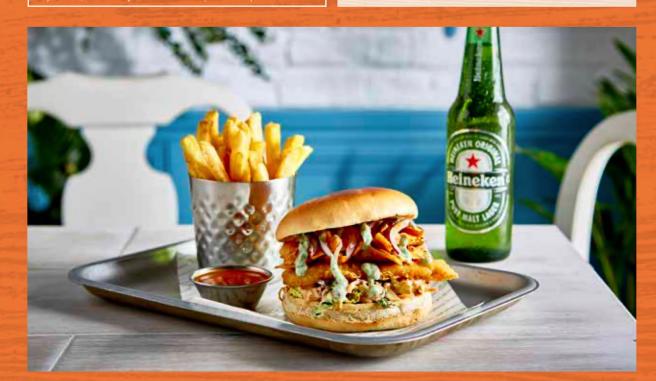

#### **BBO FRIED CHICKEN BURGER**

Two American style fried chicken fillets with Bull's Eye Original BBQ sauce and

#### **NEW CHICKEN DONNER BURGER**

topped with spicy chicken kebab, red onion and cooling mint sauce. Served in a toasted brioche style bun, with crisp skin on fries. (1025kcal)