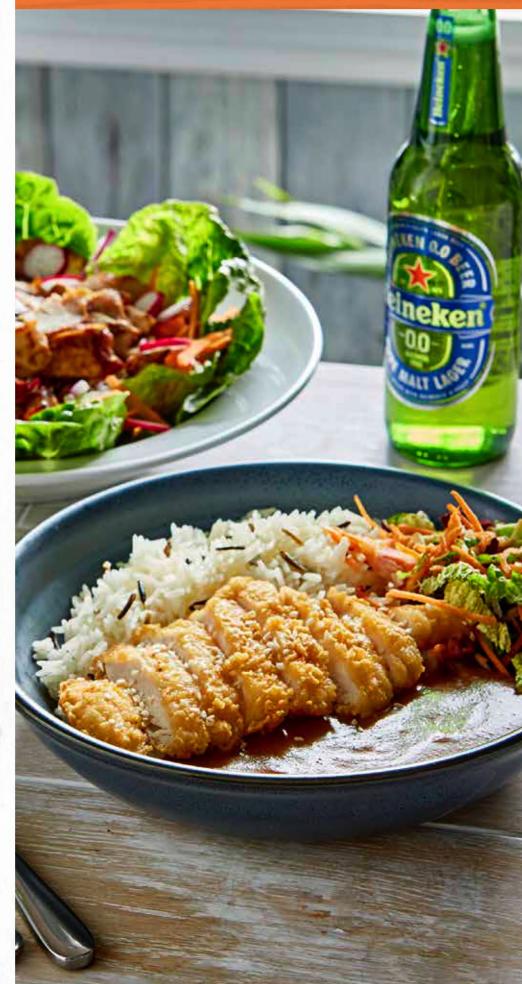

#### **NEW KATSU CHICKEN**

Crisp, deep fried chicken fillet with a spicy curry sauce, served with white and wild rice and an Asian salad. (532kcal)

10.70

11.20

10.70

11.45

### **SHICKEN TIKKA PIECES (VE)**

Shicken pieces in a tikka marinade, served on a bed of Asian slaw and drizzled with a green chilli, coriander, lime & mint dressing. (308kcal)