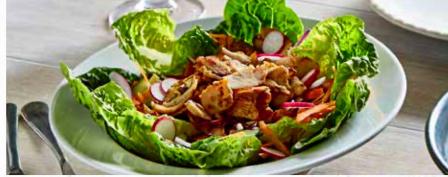

## Salads

A freshly dressed salad of mixed leaves, tomatoes, cucumber, red onion, peppers, grated carrot and radish topped with your choice of:

**RUMP STEAK (230kcal)** 11.20 SHICKEN TIKKA (VE)(409kcal) 11.20