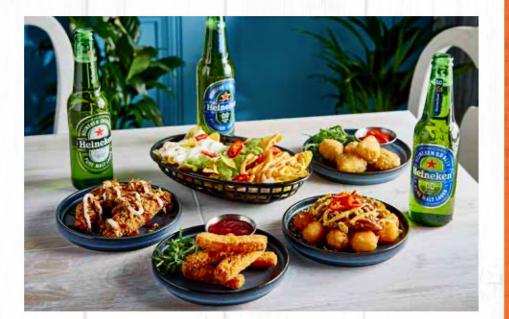

# **SMALL PLATES**

### 3 Small Plates for £17.00

### 5 Small Plates for £25.50

| NEW SAUCY WINGS (+)                                                         | 6.00 |
|-----------------------------------------------------------------------------|------|
| Our spicy chicken wings with your choice of either Bull's Eye Original BBQ, |      |
| spicy Carolina Reaper or ginger and soy sauce                               |      |