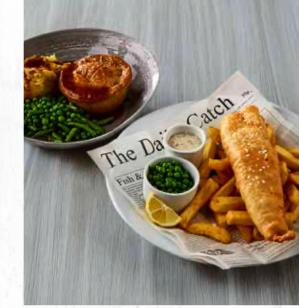

#### STEAK & ALE PIE (\*)

Buttery shortcrust pastry with a filling of braised British beef steak in rich, dark ale. Served with creamy mashed potato and a medley of green vegetables. (1000kcal)

#### FISH & CHIPS (+)

Our signature hand battered fish fillet served with chips, mushy peas or garden peas and tartare sauce. With garden peas (813kcal) or With mushy peas (818kcal)