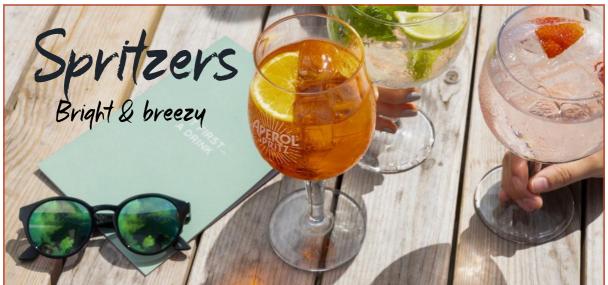

#### **GIN SPRITZ**

A double serve of Gordon's Gin, topped up with Italian fizz and lemonade

#### **ROYALE SPRITZ**

A double serve of Tanqueray Blackcurrant Royale with Italian fizz and Schweppes Lemonade

#### **APEROL SPRITZ**

Aperol with Italian fizz and soda make this deliciously refreshing Italian classic with hints of orange

#### **BLOOD ORANGE SPRITZ**

A double serve of Beefeater Blood Orange Gin with Italian fizz and Schweppes Lemonade

#### **BERRY SPRITZ**

A double serve of Gordon's Premium Pink Gin with Italian fizz, Schweppes Lemonade and fresh strawberries