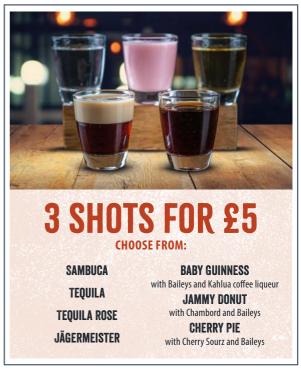

vours.



## Soft Drinks

#### **COCA-COLA ORIGINAL TASTE** (69kcal)

Based on 16.5oz serve

**DIET COKE** (1kcal)

#### COCA-COLA ZERO SUGAR\* (1kcal)

\*Where available

**APPLETISER** (47kcal)

Based on 100ml serve

#### **SCHWEPPES LEMONADE** (89kcal)

Based on 16.5oz serve



**Appletiser** 

(oca:Cola

Diet Coke

### WE ALSO HAVE A WIDE RANGE OF SOFT DRINKS AVAILABLE AT THE BAR.

Choose from classic favourites to refreshing new flavours, all designed to complement your meal perfectly. Enjoy!



# 2 FOR £6

#### **CHOOSE FROM:**

ESTRELLA GALICIA 0.0% LAGER 0.0% ABV (69kcal)

PERONI NASTRO AZZURRO 0.0% ABV (76kcal)

KOPPARBERG MIXED FRUIT CIDER 0.0% ABV (190kcal)

HEINEKEN 0.0 0.0% ABV (69kcal)

OLD SPECKLED HEN LOW-ALCOHOL 0.5% ABV (110kcal)



## Special Deals Perfect for groups