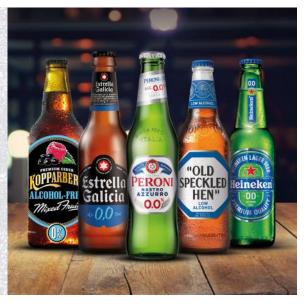

# 2 FOR £6

#### **CHOOSE FROM:**

ESTRELLA GALICIA 0.0% LAGER 0.0% ABV (69kcal)

PERONI NASTRO AZZURRO 0.0% ABV (76kcal)

KOPPARBERG MIXED FRUIT CIDER 0.0% ABV (190kcal)

HEINEKEN 0.0 0.0% ABV (69kcal)

OLD SPECKLED HEN LOW-ALCOHOL 0.5% ABV (110kcal)