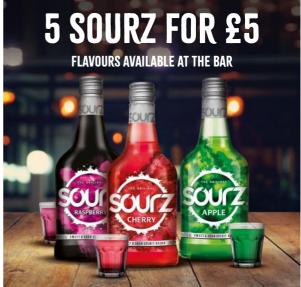

urs.



## Soft Drinks

#### **COCA-COLA ORIGINAL TASTE** (69kcal)

Based on 16.5oz serve

**DIET COKE** (1kcal)

#### COCA-COLA ZERO SUGAR\* (1kcal)

\*Where available

**APPLETISER** (47kcal)

Based on 100ml serve

#### **SCHWEPPES LEMONADE** (89kcal)

Based on 16.5oz serve



**Appletiser** 

(oca:Cola

Diet Coke

### WE ALSO HAVE A WIDE RANGE OF SOFT DRINKS AVAILABLE AT THE BAR.

Choose from classic favourites to refreshing new flavours, all designed to complement your meal perfectly. Enjoy!



# 2 FOR £6

#### **CHOOSE FROM:**

ESTRELLA GALICIA 0.0% LAGER 0.0% ABV (69kcal)

PERONI NASTRO AZZURRO 0.0% ABV (76kcal)

KOPPARBERG MIXED FRUIT CIDER 0.0% ABV (190kcal)

HEINEKEN 0.0 0.0% ABV (69kcal)

OLD SPECKLED HEN LOW-ALCOHOL 0.5% ABV (110kcal)



## Special Deals Perfect for groups