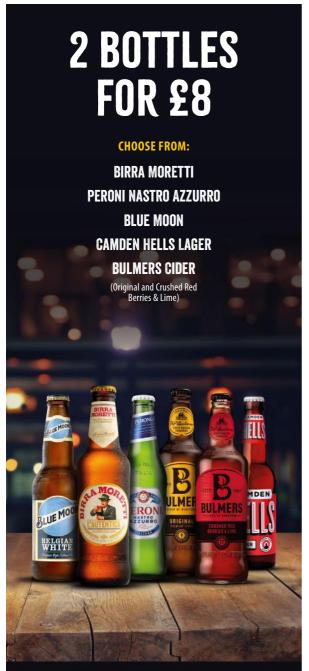

lavours.



## Soft Drinks

#### **COCA-COLA ORIGINAL TASTE** (69kcal)

Based on 16.5oz serve

**DIET COKE** (1kcal)

#### COCA-COLA ZERO SUGAR\* (1kcal)

\*Where available

**APPLETISER** (47kcal)

Based on 100ml serve

#### **SCHWEPPES LEMONADE** (89kcal)

Based on 16.5oz serve



**Appletiser** 

(oca:Cola

Diet Coke

### WE ALSO HAVE A WIDE RANGE OF SOFT DRINKS AVAILABLE AT THE BAR.

Choose from classic favourites to refreshing new flavours, all designed to complement your meal perfectly. Enjoy!



# 2 FOR £6

#### **CHOOSE FROM:**

ESTRELLA GALICIA 0.0% LAGER 0.0% ABV (69kcal)

PERONI NASTRO AZZURRO 0.0% ABV (76kcal)

KOPPARBERG MIXED FRUIT CIDER 0.0% ABV (190kcal)

HEINEKEN 0.0 0.0% ABV (69kcal)

OLD SPECKLED HEN LOW-ALCOHOL 0.5% ABV (110kcal)



## Special Deals Perfect for groups