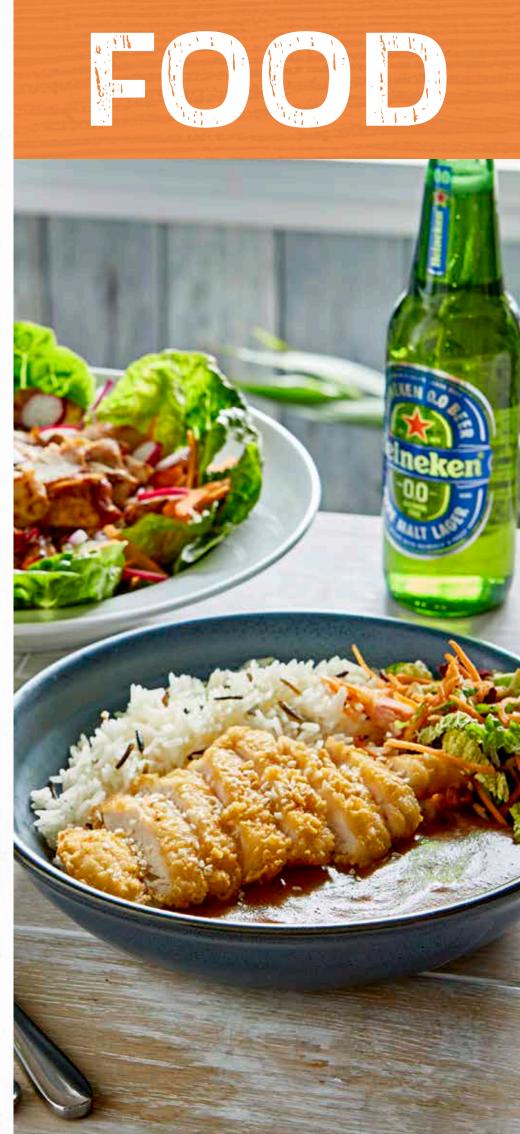

Chicken (328kcal) Shicken Tikka (V)(174kcal) Spicy Pulled Beef (141kcal) NEW KATSU CHICKEN Crisp, deep fried chicken fillet with a spicy curry sauce, served with white and wild rice and an Asian salad. (532kcal) 11.00