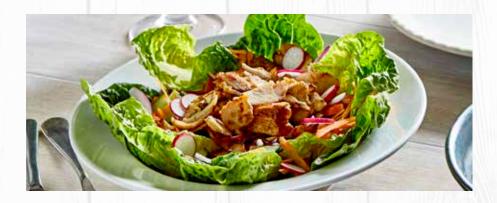

### 

| A freshly dressed salad of mixed leaves, tomatoes, cucumber, red onion, peppers, grated carrot and radish topped with your choice of: | GOO<br>CALORIES |
|---------------------------------------------------------------------------------------------------------------------------------------|-----------------|
| RUMP STEAK (230kcal)                                                                                                                  | 10.7            |
| SHICKEN TIKKA (VE)(409kcal)                                                                                                           | 10.7            |
| NEW GREEK SPICED CHICKEN (294kcal)                                                                                                    | 10.7            |