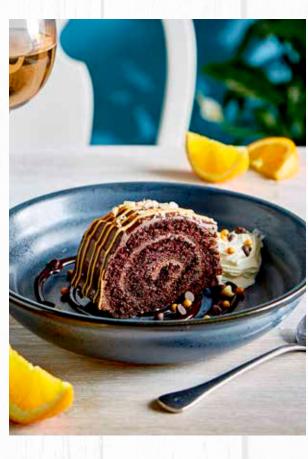

#### NEW CHOCOLATE **ORANGE ROULADE** Chocolate sponge layered

with a dark chocolate orange ganache, served with chocolate sauce and whipped cream. (586kcal) 6.60

6.30

5.80

5.80

Soft and fluffy pastry swirled with aromatic cinnamon and generously coated with a sweet glaze. Served with custard. (539kcal)