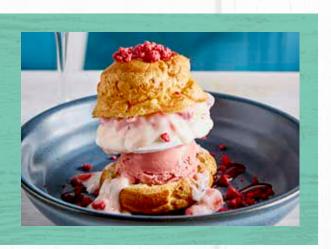

#### **NEW ETON MESS**

A giant choux "burger bun" layered with strawberry ice cream, strawberry mousse, a meringue "burger" and cream. (477kcal)