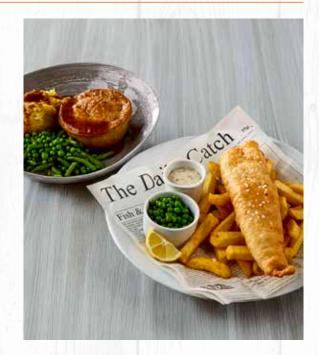

# HOME COMFORTS

#### **STEAK & ALE PIE** (\*) 10.70 Buttery shortcrust pastry with a filling of braised British beef steak in rich, dark ale. Served with creamy mashed potato and a medley of green vegetables. (1000kcal) MAC & CHEESE (V) 10.20 Our American-style mac and cheese, served with garlic ciabatta and a dressed mixed side salad. (1080kcal) 10.95 SCAMPI & CHIPS (+) Wholetails of Scottish scampi, coated in breadcrumbs and served with chips, mushy peas or garden peas and tartare sauce. With garden peas (846kcal) or With mushy peas (852kcal) FISH & CHIPS (+) 11.45 A great match with Our signature hand battered fish fillet served with chips, mushy peas or Cloud Cover garden peas and tartare sauce. With garden peas (813kcal) or

With mushy peas (818kcal)