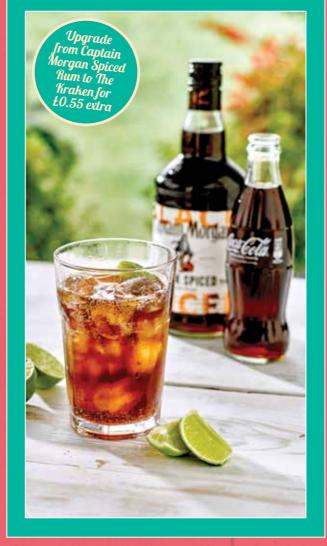

# Rum

Double

up for

2.00\*

| BACARDI CARTA BLANCA 37.5% ABV      | 4.65 |
|-------------------------------------|------|
| BACARDI CARIBBEAN SPICED 40% ABV    | 5.20 |
| CAPTAIN MORGAN BLACK SPICED 40% ABV | 4.65 |
| CAPTAIN MORGAN SPICED GOLD 35% ABV  | 4.65 |
| CAPTAIN MORGAN DARK 40% ABV         | 4.65 |
| THE KRAKEN 40.0%                    | 5.20 |