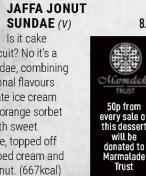

SUNDAE (V)

Is it cake or is it biscuit? No it's a Jonut Sundae, combining the traditional flavours of chocolate ice cream and zesty orange sorbet flecked with sweet marmalade, topped off

served with custard. (586kcal)