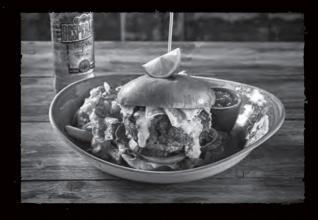

# BURGERS

All served in a toasted brioche style bun with burger sauce, baby gem lettuce, tomato and red onion, with sides of burger relish and crisp skin on fries. Burger sauce not included in the vegan burger.

CLASSIC BEEF BURGER A grilled 6oz beef burger. (1234kcal)

11.90

13.40

CHEESE & BACON BURGER A grilled 6oz beef burger, topped with smoked streaky bacon and Cheddar cheese. (1461kcal)

RANCH REAPER BURGER (\*) 15.40 A grilled 6oz beef burger smothered with Cheddar cheese and hickory smoked beef brisket in a spicy Carolina Reaper sauce, topped with a hash brown and beer battered onion ring. (1599kcal)

#### **OUR SIGNATURE DESPERADOS®** NACHO BURGER (\*)

15.40 A grilled 6oz beef burger, topped with chilli NON carne, crunchy tortilla chips and our spicy Desperados® cheese sauce. Served with cajun spiced fries topped with Desperados® cheese sauce, spring onions and fiery red chillies. (1763kcal)

BBQ FRIED CHICKEN BURGER 13.90 Two American style fried chicken fillets with Bull's Eve Original BBQ sauce and Cheddar cheese. (1221kcal) GARDEN GOURMET® BURGER (VE) 12.40 Plant-based soya, beetroot, carrot and bell pepper burger, smothered with caramelised red onion chutney. (1010kcal) MAKE IT YOUR OWN Choose from the following extra toppings: 1.60 Bacon (143kcal) Cheese (V)(83kcal) Fried Egg (V)(156kcal) Beer Battered Onion Rings (\*)(VE)(218kcal) ADD A BURGER Add an extra: 3.70 6oz Beef Burger (522kcal) American Fried Chicken Fillet (173kcal) Garden Gourmet® Patty (VE)(207kcal) UPGRADE YOUR FRIES (\*) 2.70 Why not add a little kick, and upgrade to spicy Desperados® fries? (137kcal)