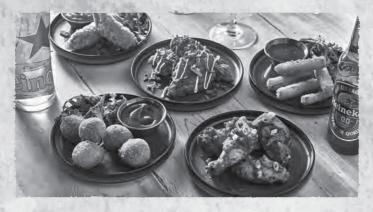

## 3 SMALL PLATES FOR £18.00 **OR 5 SMALL PLATES FOR £28.00**

**CRISPY GARLIC MUSHROOMS** (V) 5.70 Button mushrooms in a garlic breadcrumb coating, deep fried until golden and crisp. Served with a mayonnaise dip. (425kcal)

**SAUCY WINGS** (+) 6.70 Our smokey mesquite chicken wings with your choice of either Bull's Eye Original BBQ, spicy Carolina Reaper or ginger and soy sauce. • Plain Chicken (475kcal) • BBQ Chicken (566kcal) • Carolina Reaper Chicken (555kcal) • Ginger and Soy Chicken (714kcal)

SOUTHERN FRIED CHICKEN GOUJONS 6.70 Topped with spicy Carolina Reaper sauce and soured cream. (532kcal)

HALLOUMI FRIES (V) 7.20 Halloumi cheese coated in breadcrumbs Pairs well and deep fried until crispy, served with a < with L'Evento Pinot Grigio chilli jam dip. (520kcal) SHICKEN TIKKA PIECES (VE) 7.20 Shicken pieces in a tikka marinade, served on a bed of asian slaw and drizzled with a green chilli, coriander, lime & mint dressing. (308kcal) TEQUILA TOTS (\*)(V) 5.70 Mini hash brown tater tots dusted in a cajun spice, served with our Desperados<sup>®</sup> cheese sauce for dipping. (461kcal) **GUNPOWDER TOTS** (V) 5.70 Mini hash brown tater tots dusted in a tandoori spice, served with a spicy curry sauce for dipping. (402kcal) DESPERADOS® NACHOS (\*)(V) 6.70 Crunchy corn tortilla chips layered with chilli NON carne and our Desperados® cheese sauce. (499kcal) **DUCK SPRING ROLLS** 7.20 Mini duck and Hoisin spring rolls, with a ginger and soy dipping sauce. (589kcal) CHILLI CHEESE TAQUITOS (V) 6.70 A tortilla roll filled with spicy cheese, deep fried until crisp and golden. Served with guacamole to dip. (340kcal) **BUFFALO TAQUITOS** 6.70 A tortilla roll filled with spicy chicken and cheese, deep fried until

**PEPPADEW BITES** (V) 7.20 Sweet and spicy Peppadew peppers, filled with soft cheese and deep fried until crisp. Served with a spicy tomato sauce. (492kcal)

crisp and golden. Served with guacamole to dip. (334kcal)