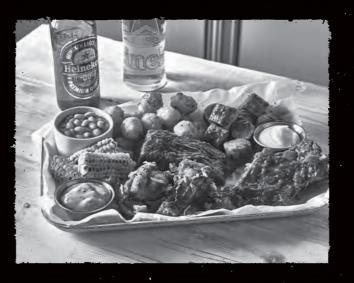

#### RIBS N WINGS (+)

Half rack of pork ribs and smokey mesquite chicken wings covered in BBQ sauce. Served with cajun spiced mini hash brown tater tots and BBQ beans. (1625kcal)

#### **BBQ FEAST FOR 2** (+)

A sharing BBQ platter of beef brisket, half rack of pork ribs, smokey mesquite chicken wings and spicy Carolina Reaper sausage bites. Served with cajun tater tots, corn ribs, BBQ beans, sour cream and guacamole. (Serves 2) (2480kcal)