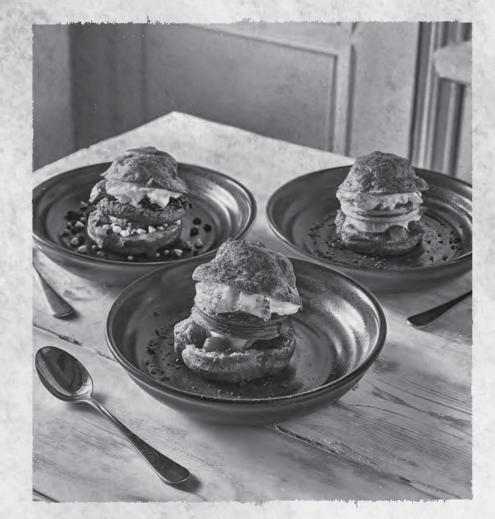

# **CHOUX "BURGERS"**

#### WAGONER

8.50 A giant choux "burger bun" layered with cherries, strawberry ice cream, a Wagon Wheel "burger" and cream. (688kcal)

8.50

7.00

#### DODGER (V)

A giant choux "burger bun" lavered with strawberries. strawberry ice cream, a giant Jammie Dodger "burger", cream and strawberry flavour sauce. (695kcal)

#### BILLIONAIRE

8.50 A giant choux "burger bun" layered with salted caramel sauce, chocolate ice cream, billionaire's choc chip mix, a giant triple chocolate cookie "burger", cream and chocolate flavour sauce. (892kcal)