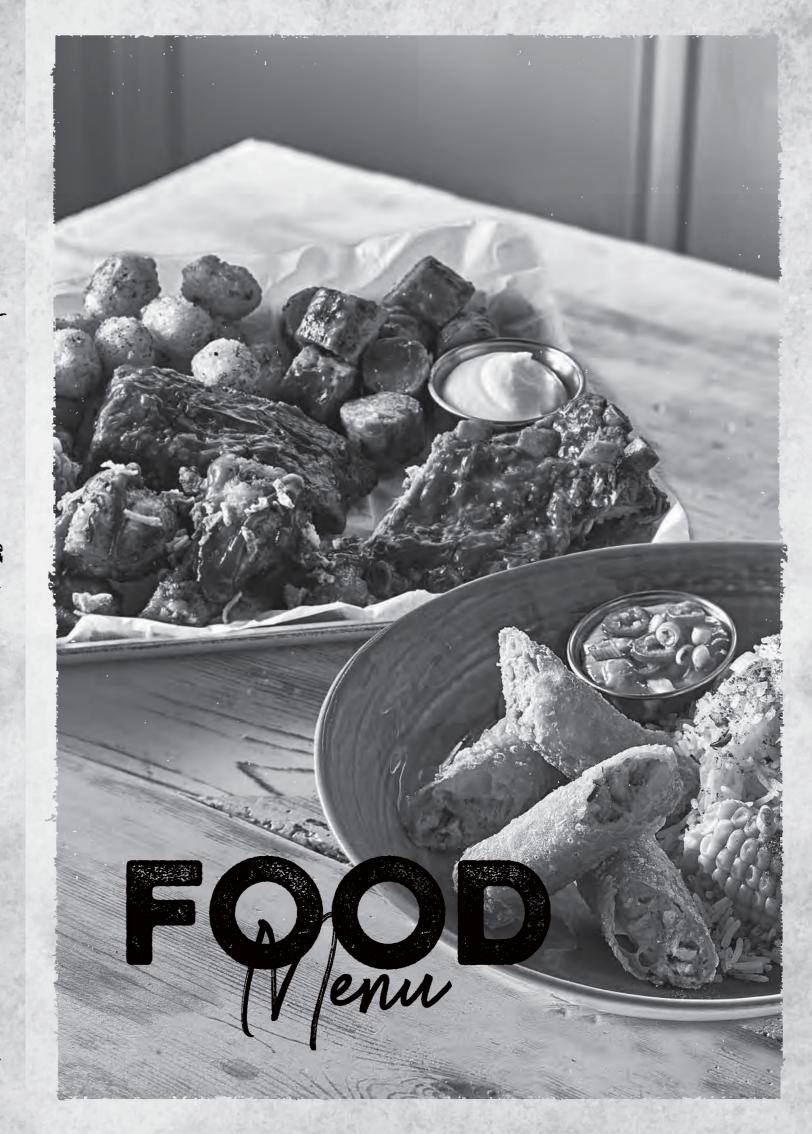

## 3 SMALL PLATES FOR £18.00 **OR 5 SMALL PLATES FOR £28.00**

**CRISPY GARLIC MUSHROOMS** (V) 5.70 Button mushrooms in a garlic breadcrumb coating, deep fried until golden and crisp. Served with a mayonnaise dip. (425kcal)

**SAUCY WINGS** (+) 6.70 Our smokey mesquite chicken wings with your choice of either Bull's Eye Original BBQ, spicy Carolina Reaper or ginger and soy sauce. • Plain Chicken (475kcal) • BBQ Chicken (566kcal) • Carolina Reaper Chicken (555kcal) • Ginger and Soy Chicken (714kcal)

SOUTHERN FRIED CHICKEN GOUJONS 6.70 Topped with spicy Carolina Reaper sauce and soured cream. (532kcal)

HALLOUMI FRIES (V) 7.20 Halloumi cheese coated in breadcrumbs Pairs well and deep fried until crispy, served with a < with L'Evento Pinot Grigio chilli jam dip. (520kcal) SHICKEN TIKKA PIECES (VE) 7.20 Shicken pieces in a tikka marinade, served on a bed of asian slaw and drizzled with a green chilli, coriander, lime & mint dressing. (308kcal) TEQUILA TOTS (\*)(V) 5.70 Mini hash brown tater tots dusted in a cajun spice, served with our Desperados<sup>®</sup> cheese sauce for dipping. (461kcal) **GUNPOWDER TOTS** (V) 5.70 Mini hash brown tater tots dusted in a tandoori spice, served with a spicy curry sauce for dipping. (402kcal) DESPERADOS® NACHOS (\*)(V) 6.70 Crunchy corn tortilla chips layered with chilli NON carne and our Desperados® cheese sauce. (499kcal) **DUCK SPRING ROLLS** 7.20 Mini duck and Hoisin spring rolls, with a ginger and soy dipping sauce. (589kcal) CHILLI CHEESE TAQUITOS (V) 6.70 A tortilla roll filled with spicy cheese, deep fried until crisp and golden. Served with guacamole to dip. (340kcal) **BUFFALO TAQUITOS** 6.70 A tortilla roll filled with spicy chicken and cheese, deep fried until

**PEPPADEW BITES** (V) 7.20 Sweet and spicy Peppadew peppers, filled with soft cheese and deep fried until crisp. Served with a spicy tomato sauce. (492kcal)

crisp and golden. Served with guacamole to dip. (334kcal)