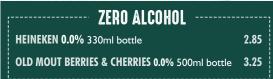

### ZERO ALCOHOL WARNER'S JUNIPER DOUBLE DRY - 0% ABV 3.80

### CIDER

OLD MOUT 4.0% 500ml bottle Berries & Cherries, Kiwi & Lime, Pineapple & Raspberry **BULMERS ORIGINAL 4.5%** 

500ml bottle

For allergen information, please ask a member of staff All prices correct at the time of print