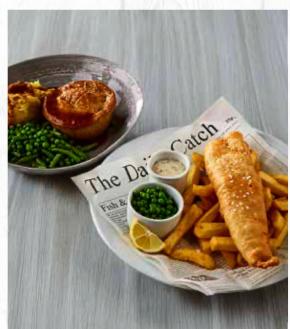

#### **STEAK & ALE PIE** (\*) 10.20 Buttery shortcrust pastry with a filling of braised British beef steak in rich, dark ale. Served with creamy mashed potato and a medley of green vegetables. (1000kcal) MAC & CHEESE (V) 9.70 Our American-style mac and cheese, served with garlic ciabatta and a dressed mixed side salad. (1080kcal) SCAMPI & CHIPS (+) 9.95 Wholetails of Scottish scampi, coated in breadcrumbs and served with chips, mushy peas or garden peas and tartare sauce. With garden peas (846kcal) or With mushy peas (852kcal) FISH & CHIPS (+) 10.45 A great with Our signature hand battered fish fillet served with chips, mushy peas or Cloud Cover garden peas and tartare sauce. With garden peas (813kcal) or With mushy peas (818kcal)