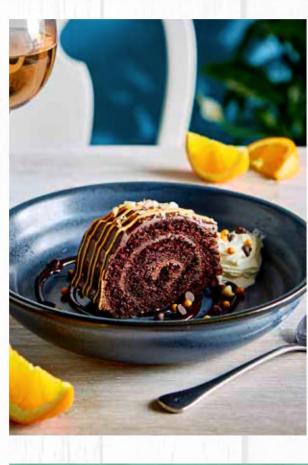

Chocolate sponge layered with a dark chocolate orange ganache, served with chocolate sauce and whipped cream. (586kcal)

6.10

5.80

5.30

5.30

Soft and fluffy pastry swirled with aromatic cinnamon and generously coated with a sweet glaze. Served with custard. (539kcal)