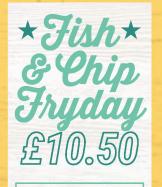

### FRIDAY

One portion of standard Fish & Chips from our core menu, including a drink from the list on back of menu, at the price stated. Available all-day Friday.

#### **FISH & CHIP FRYDAY - DRINKS INCLUDED:**

Draft: Carling, Fosters, Amstel, Tennent's, John Smith, Strongbow Original, Inch's - all available in either a half or full pint. Packaged: Sol, Heineken, Heineken 0.0% (all 330ml), or Bulmer's Original (500ml). Wine: 125ml or 175ml of any LA VIVIENDA

Soft: Packaged water, tea or coffee, any draft soft drink except RED coke.

Alcoholic drinks Over 18's only. Drinks subject to availability and may vary regionally.

MENU OFFERS GENERAL T&CS: No cash alternative and manager's decision is final. Offer may be withdrawn due to circumstances outside the control of the promoter. Photography is for illustrative purposes only. Promoter: Heineken UK Ltd, Edinburgh, EH12 9JZ.