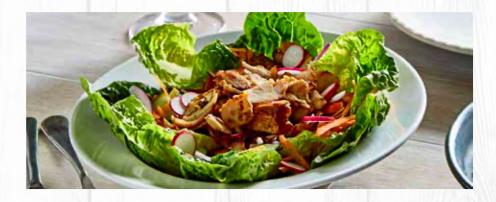

| A freshly dressed salad of mixed leaves, tomatoes, cucumber, red onion, peppers, grated carrot and radish topped with your choice of: | EALORIES |
|---------------------------------------------------------------------------------------------------------------------------------------|----------|
| RUMP STEAK (230kcal)                                                                                                                  | 9.7      |
| SHICKEN TIKKA (VE)(409kcal)                                                                                                           | 9.7      |
| NEW GREEK SPICED CHICKEN (294kcal)                                                                                                    | 9.7      |