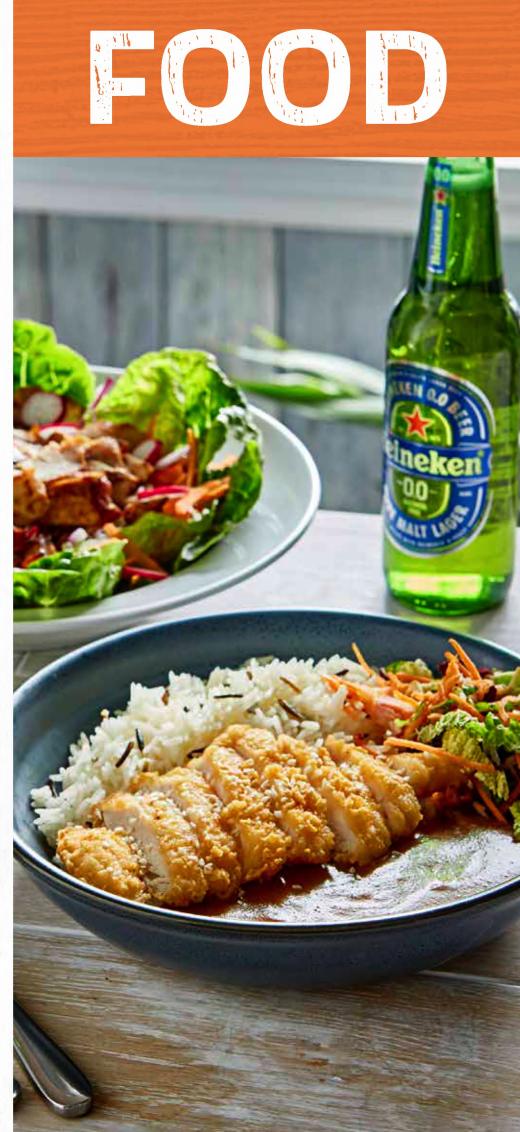

# **WORLD FLAVOURS**

| <b>CHICKEN TIKKA MASALA</b><br>Chicken breast cooked in a medium spiced tikka<br>masala sauce. Served with white and wild rice,<br>chapati, puppodum and mango chutney. (942kcal)                                                     | 10.20 | <b>BUFFALO TACO ROLLS</b><br>Two tortilla rolls filled with spicy chicken and<br>cheese, deep fried until crisp and golden. Served<br>with spicy rice, corn ribs and guacamole. (933kcal)                                           | 10.50 |
|---------------------------------------------------------------------------------------------------------------------------------------------------------------------------------------------------------------------------------------|-------|-------------------------------------------------------------------------------------------------------------------------------------------------------------------------------------------------------------------------------------|-------|
| A delicious vegan curry of cauliflower florets,<br>butternut squash, split peas and lentils in a mildly<br>spiced curry sauce. Served with white and wild rice,                                                                       | 10.20 | <b>BEEF &amp; PANCETTA LASAGNE</b> (*)<br>Beef and pancetta lasagne with a rich red wine<br>ragu, served with garlic ciabatta and a dressed<br>mixed side salad. (892kcal)                                                          | 10.20 |
| chapati, puppodum and mango chutney. (816kcal)<br><b>SINGAPORE NOODLES</b> (V)<br>Egg Noodles with red pepper, shredded<br>carrot and spinach in a spicy oriental<br>style sauce, topped with chillies and<br>spring onion. (493kcal) | 8.20  | <b>BARBECUE CHICKEN PIZZA</b><br>Marinated chicken breast, red onions and grated<br>mozzarella cheese on a traditional tomato sauce<br>base, topped with crispy onions and a drizzle of<br>Bull's Eye Original BBQ sauce. (979kcal) | 10.70 |
| Why not add battered chicken breast pieces<br>tossed in a ginger & soy dressing, shicken tikka<br>or spicy pulled beef for <b>3.00</b> .                                                                                              |       | <b>MARGHERITA PIZZA</b> (V)<br>The classic topping of tomato sauce and<br>grated mozzarella cheese. (905kcal)                                                                                                                       | 9.70  |
| Chicken (328kcal)<br>Shicken Tikka (V)(174kcal)<br>Spicy Pulled Beef (141kcal)                                                                                                                                                        |       | <b>New KATSU CHICKEN</b><br>Crisp, deep fried chicken fillet with a spicy<br>curry sauce, served with white and wild rice<br>and an Asian salad. (532kcal)                                                                          | 9.40  |
|                                                                                                                                                                                                                                       |       |                                                                                                                                                                                                                                     | /     |