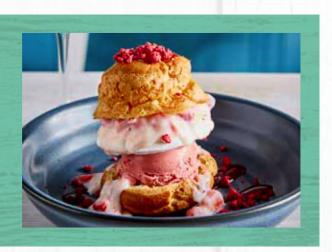

#### **NEW ETON MESS**

A giant choux "burger bun" layered with strawberry ice cream, strawberry mousse, a meringue "burger" and cream. (477kcal)