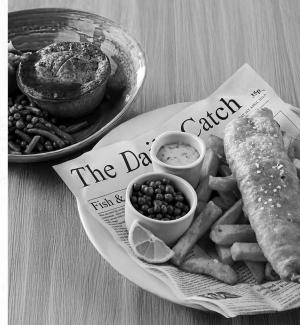

#### FISH & CHIPS (+)

Our signature hand battered fish fillet served with chips, mushy peas or garden peas and tartare sauce. With garden peas (813kcal) or With mushy peas (818kcal)

SCAMPI & CHIPS (+)

Wholetails of Scottish scampi, coated in breadcrumbs and served with chips, mushy peas or garden peas and tartare sauce. With garden peas (846kcal) or With mushy peas (852kcal)