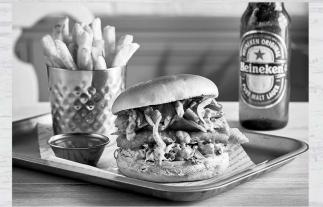

#### **PULLED BEEF**

Add some chips for just 1.70. (VE)(256kcal)

peppers, grated carrot and radish topped with your choice of:

7.50

8.50

11.20

11.20

11.20