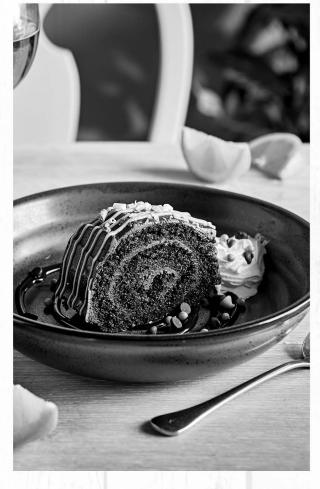

## **NEW CHOCOLATE ORANGE ROULADE**

Chocolate sponge layered 600 with a dark chocolate orange ganache, served with chocolate sauce and whipped cream. (586kcal)