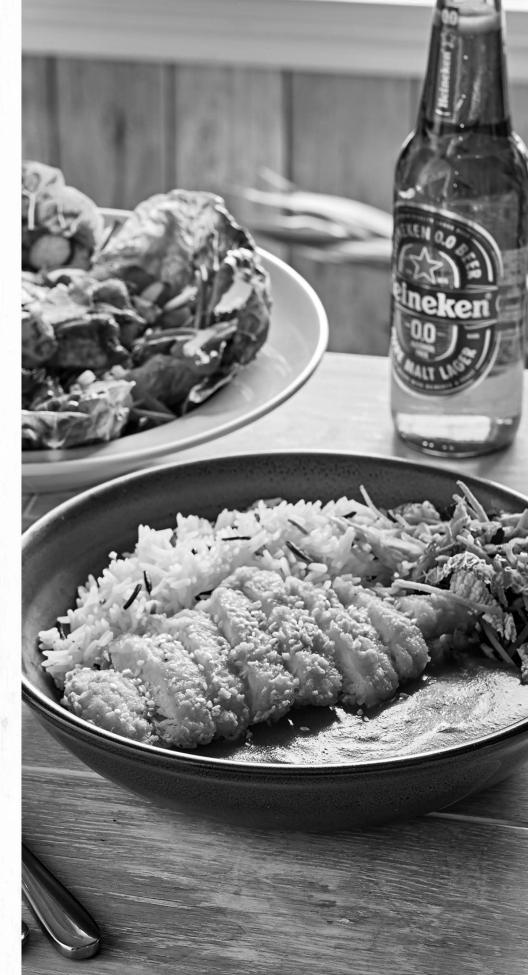

### **NEW KATSU CHICKEN**

6.40

Crisp, deep fried chicken fillet with a spicy curry sauce, served with white and wild rice and an Asian salad. (532kcal)

Beef and pancetta lasagne with a rich red wine ragu, served with garlic ciabatta and a dressed mixed side salad. (892kcal)