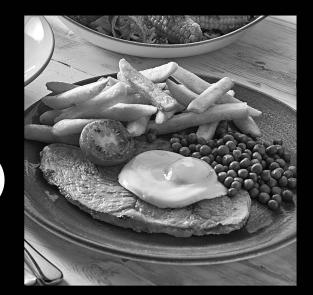

28 Day Aged Rump steak, served with onion rings, chips, garden peas and half a grilled tomato. (862kcal)

Why not double up on your steak and add another rump for **6.75**. (290kcal)

11.20

Sauces

Choose from: