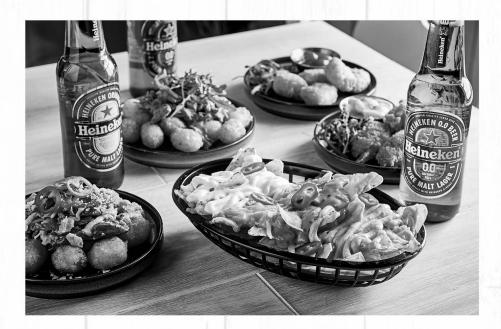

# SMALL PLATES

Mini hash brown tater tots dusted in a smokey BBQ spice,

with pulled beef in a creamy peppercorn sauce. (555kcal)

NEW PEPPERED STEAK TOTS (\*)

topped with BBQ brisket and a spicy nacho cheese sauce. (544kcal)

Mini hash brown tater tots dusted in salt and pepper and topped

## 3 Small Plates for £17.00

## 5 Small Platon Por 525 50

| 5 Small Plates for £25.50                                                                                                                                                                                                                               |      |
|---------------------------------------------------------------------------------------------------------------------------------------------------------------------------------------------------------------------------------------------------------|------|
| EXECUTE: CHILLI MANGO PRAWNS  Butterflied king prawns coated in a chilli mango jam then breadcrumbed and deep fried until golden, served with a cooling mango dip. (451kcal)                                                                            | 7.30 |
| Our spicy chicken wings with your choice of either Bull's Eye Original BBQ, spicy Carolina Reaper or ginger and soy sauce.  • Plain Chicken (475kcal)  • BBQ Chicken (566kcal)  • Carolina Reaper Chicken (555kcal)  • Ginger and Soy Chicken (714kcal) | 6.00 |
| SOUTHERN FRIED CHICKEN GOUJONS Topped with spicy Carolina Reaper sauce and soured cream. (532kcal)                                                                                                                                                      | 6.00 |
| HALLOUMI FRIES (V) Halloumi cheese coated in breadcrumbs and deep fried until crispy, served with a chilli jam dip. (520kcal)  Pairs well with L'Eventa Pinot Grigio                                                                                    | 6.50 |
| SHICKEN TIKKA PIECES (VE) Shicken pieces in a tikka marinade, served on a bed of Asian slaw and drizzled with a green chilli, coriander, lime & mint dressing. (308kcal)                                                                                | 6.50 |
| <b>DUCK SPRING ROLLS</b> Mini duck and Hoisin spring rolls, with a ginger and soy dipping sauce. (589kcal)                                                                                                                                              | 6.50 |
| NACHOS (V)  Tortilla chips layered with melted cheese, then topped with sour cream, guacamole and a spicy cheese sauce. (754kcal)                                                                                                                       | 6.30 |
| BUFFALO TAQUITOS A tortilla roll filled with spicy chicken and cheese, deep fried until crisp and golden. Served with guacamole to dip. (334kcal)                                                                                                       | 6.00 |
| CHILLI & CHEESE BITES (V) A blend of spicy jalapeños and cheese in a crisp batter, served with a spicy tomato sauce. (435kcal)                                                                                                                          | 6.50 |
| NEW COWBOY BEEF TOTS                                                                                                                                                                                                                                    | 6.40 |