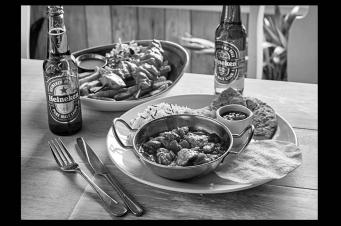

## 5 Small Platon Por 525 50

| 5 Small Plates for £25.50                                                                                                                                                                                                                               |      |
|---------------------------------------------------------------------------------------------------------------------------------------------------------------------------------------------------------------------------------------------------------|------|
| EXECUTE: CHILLI MANGO PRAWNS  Butterflied king prawns coated in a chilli mango jam then breadcrumbed and deep fried until golden, served with a cooling mango dip. (451kcal)                                                                            | 7.30 |
| Our spicy chicken wings with your choice of either Bull's Eye Original BBQ, spicy Carolina Reaper or ginger and soy sauce.  • Plain Chicken (475kcal)  • BBQ Chicken (566kcal)  • Carolina Reaper Chicken (555kcal)  • Ginger and Soy Chicken (714kcal) | 6.00 |
| SOUTHERN FRIED CHICKEN GOUJONS Topped with spicy Carolina Reaper sauce and soured cream. (532kcal)                                                                                                                                                      | 6.00 |
| HALLOUMI FRIES (V) Halloumi cheese coated in breadcrumbs and deep fried until crispy, served with a chilli jam dip. (520kcal)  Pairs well with L'Eventa Pinot Grigio                                                                                    | 6.50 |
| SHICKEN TIKKA PIECES (VE) Shicken pieces in a tikka marinade, served on a bed of Asian slaw and drizzled with a green chilli, coriander, lime & mint dressing. (308kcal)                                                                                | 6.50 |
| <b>DUCK SPRING ROLLS</b> Mini duck and Hoisin spring rolls, with a ginger and soy dipping sauce. (589kcal)                                                                                                                                              | 6.50 |
| NACHOS (V)  Tortilla chips layered with melted cheese, then topped with sour cream, guacamole and a spicy cheese sauce. (754kcal)                                                                                                                       | 6.30 |
| BUFFALO TAQUITOS A tortilla roll filled with spicy chicken and cheese, deep fried until crisp and golden. Served with guacamole to dip. (334kcal)                                                                                                       | 6.00 |
| CHILLI & CHEESE BITES (V) A blend of spicy jalapeños and cheese in a crisp batter, served with a spicy tomato sauce. (435kcal)                                                                                                                          | 6.50 |
| NEW COWBOY BEEF TOTS                                                                                                                                                                                                                                    | 6.40 |