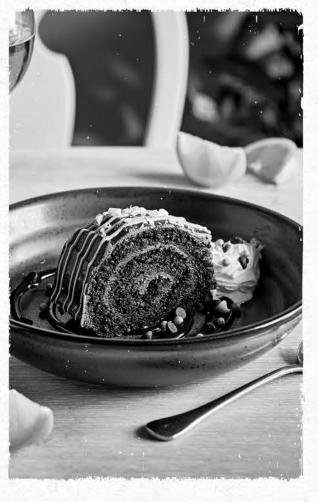

### NEW CHOCOLATE

ORANGE ROULADE Chocolate sponge layered with a dark chocolate orange ganache, served with chocolate sauce and whipped cream. (586kcal)