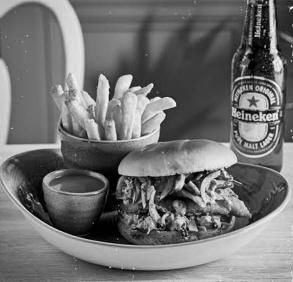

### **PULLED BEEF**

Warm and spicy beef barbacoa topped with Cheddar cheese. Best served in a ciabatta. (248kcal)

Add some chips for just 1.70. ve)(256kcal)