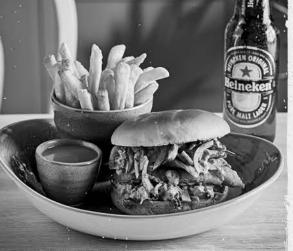

### **PULLED BEEF**

Warm and spicy beef barbacoa topped with Cheddar cheese. Best served in a ciabatta. (248kcal)

Add some chips for just 1.70. ve)(256kcal)