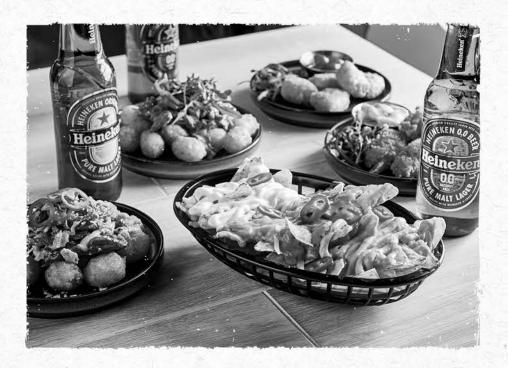

## 5 SMALL PLATES FOR £27.50

| NEW CHILLI MANGO PRAWNS  Butterflied king prawns coated in a chilli mango jam then breadcrumbed and deep fried until golden, served with a cooling mango dip. (451kcal)                                                                                 | 7.80 |
|---------------------------------------------------------------------------------------------------------------------------------------------------------------------------------------------------------------------------------------------------------|------|
| Our spicy chicken wings with your choice of either Bull's Eye Original BBQ, spicy Carolina Reaper or ginger and soy sauce.  • Plain Chicken (475kcal)  • BBQ Chicken (566kcal)  • Carolina Reaper Chicken (555kcal)  • Ginger and Soy Chicken (714kcal) | 6.50 |
| SOUTHERN FRIED CHICKEN GOUJONS Topped with spicy Carolina Reaper sauce and soured cream. (532kcal)                                                                                                                                                      | 6.50 |
| HALLOUMI FRIES (v) Halloumi cheese coated in breadcrumbs and deep fried until crispy, served with a chilli jam dip. (520kcal)  PAIRS WELL WITH L'EVENTO PINOT GRIGIO ROSÉ                                                                               | 7.00 |
| SHICKEN TIKKA PIECES (ve) Shicken pieces in a tikka marinade, served on a bed of Asian slaw and drizzled with a green chilli, coriander, lime & mint dressing. (308kcal)                                                                                | 7.00 |
| DUCK SPRING ROLLS  Mini duck and Hoisin spring rolls, with a ginger and soy dipping sauce. (589kcal)                                                                                                                                                    | 7.00 |
| NACHOS (v) Tortilla chips layered with melted cheese, then topped with sour cream, guacamole and a spicy cheese sauce. (754kcal)                                                                                                                        | 6.80 |
| BUFFALO TAQUITOS  A tortilla roll filled with spicy chicken and cheese, deep fried until crisp and golden. Served with guacamole to dip. (334kcal)                                                                                                      | 6.50 |
| CHILLI & CHEESE BITES (v) A blend of spicy jalapeños and cheese in a crisp batter, served with a spicy tomato sauce. (435kcal)                                                                                                                          | 7.00 |
| MINI COWBOY BEEF TOTS  Mini hash brown tater tots dusted in a smokey BBQ spice, topped with BBQ brisket and a spicy nacho cheese sauce. (544kcal)                                                                                                       | 6.90 |