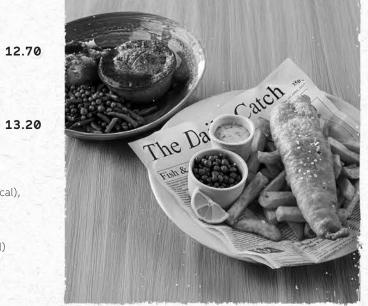

### FISH & CHIPS (+)

served with chips, mushy peas or garden peas and tartare sauce. With garden peas (813kcal) or With mushy peas (818kcal)

### **SCAMPI & CHIPS** (+)

Wholetails of Scottish scampi, coated in breadcrumbs and served with chips, mushy peas or garden peas and tartare sauce. With garden peas (846kcal) or

CHIP SHOP PLATTER (+)

17.45

Our signature hand battered fish fillet

A GREAT MATCH /WITH CLOUD COVER' MARLBOROUGH SAUVIGNON

13.70

With mushy peas (852kcal)

WORLD FLAVOURS 12.70

Marinated chicken breast, red onions and grated mozzarella cheese on a traditional tomato sauce base, topped with crispy onions and a drizzle of Bull's Eye Original BBQ sauce. (979kcal)