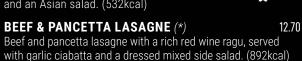

#### NEW SAUCY WINGS (+)

Our spicy chicken wings with your choice of either Bull's Eye Original BBQ, spicy Carolina Reaper or ginger and soy sauce.

- Plain Chicken (475kcal)
- BBQ Chicken (566kcal)
- Carolina Reaper Chicken (555kcal)
- Ginger and Soy Chicken (714kcal)

#### SOUTHERN FRIED CHICKEN GOUJONS

Topped with spicy Carolina Reaper sauce and soured cream. (532kcal)