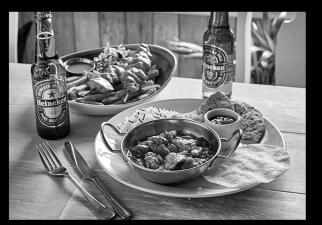

#### **80Z GAMMON STEAK**

Gammon steak grilled until tender, topped with your choice of fried egg or pineapple rings. Served with chips, garden peas and half a grilled tomato. With Egg (741kcal) With Pineapple (672kcal)

#### **RUMP STEAK**

28 Day Aged Rump steak, served with onion rings, chips, garden peas and half a grilled tomato. (862kcal)

Why not double up on your steak and add another rump for **7.25**. (290kcal)

Choose from: • Chip Shop Curry (V)(53kcal) • Peppercorn (V)(\*)(137kcal) • Whisky (\*)(121kcal)