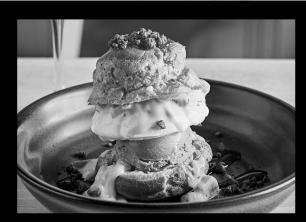

#### NEW ETON MESS

A giant choux "burger bun" layered with strawberry ice cream, strawberry mousse, a meringue "burger" and cream. (477kcal)

#### BILLIONAIRE

A giant choux "burger bun" layered with salted caramel sauce, chocolate ice cream, billionaire's choc chip mix, a giant triple chocolate cookie "burger", cream and chocolate flavour sauce. (892kcal)