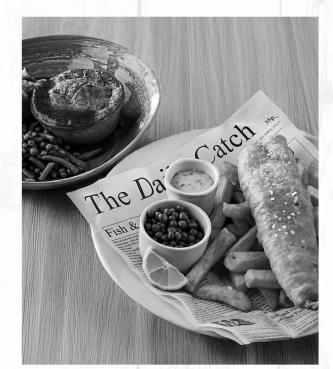

#### FISH & CHIPS (+)

Our signature hand battered fish fillet served with chips, mushy peas or garden peas and tartare sauce. With garden peas (813kcal) or With mushy peas (818kcal)