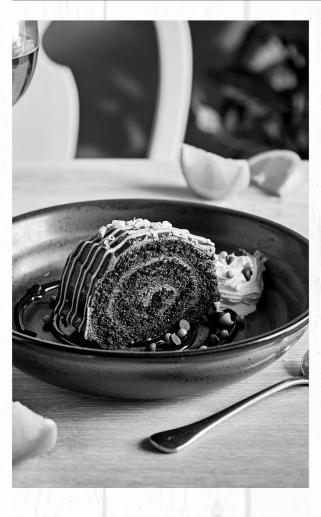

#### NEW ETON MESS

A giant choux "burger bun" layered with strawberry ice cream, strawberry mousse, a meringue "burger" and cream. (477kcal)

#### BILLIONAIRE

A giant choux "burger bun" layered with salted caramel sauce, chocolate ice cream, billionaire's choc chip mix, a giant triple chocolate cookie "burger", cream and chocolate flavour sauce. (892kcal)