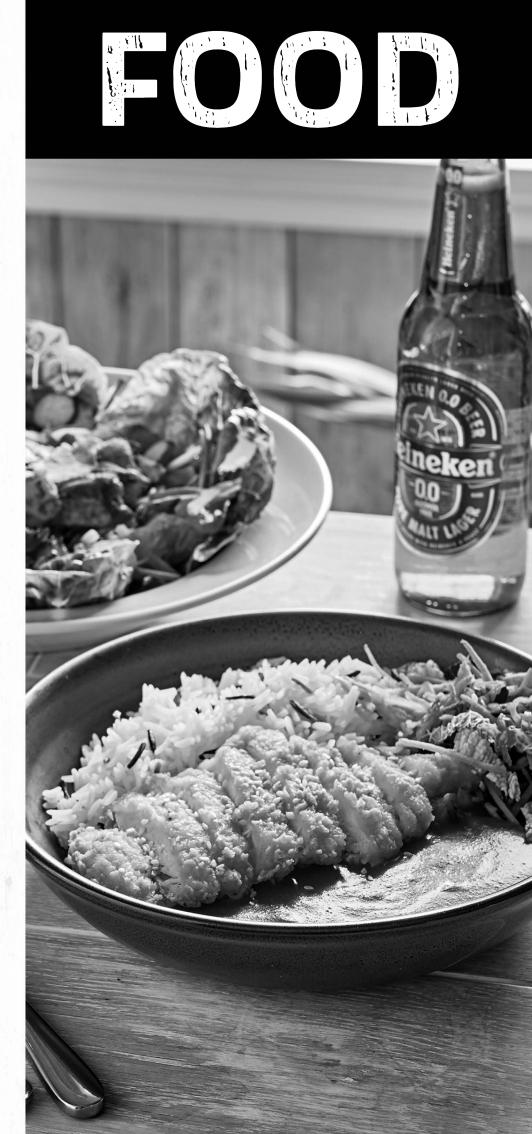

#### FISH & CHIPS (+)

Our signature hand battered fish fillet served with chips, mushy peas or garden peas and tartare sauce. With garden peas (813kcal) or With mushy peas (818kcal)

#### SCAMPI & CHIPS (+)

Wholetails of Scottish scampi, coated in breadcrumbs and served with chips, mushy peas or garden peas and tartare sauce. With garden peas (846kcal) or With mushy peas (852kcal)

13.45