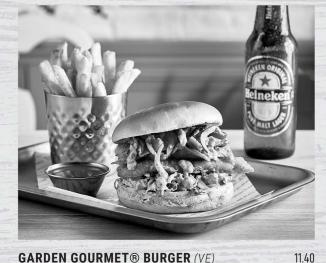

#### **GARDEN GOURMET® BURGER** (*VE*) Plant-based soya, beetroot, carrot and bell pepper burger, smothered with caramelised red onion chutney. (Burger sauce not included.) (1010kcal)