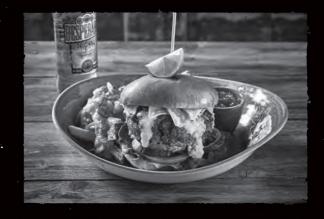

#### **OUR SIGNATURE DESPERADOS®** NACHO BURGER (\*)

13.90 A grilled 6oz beef burger, topped with chilli NON carne, crunchy tortilla chips and our spicy Desperados® cheese sauce. Served with cajun spiced fries topped with Desperados® cheese sauce, spring onions and fiery red chillies. (1763kcal)