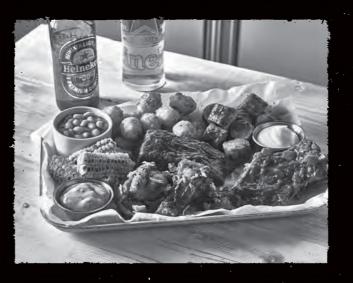

#### **BBQ FEAST FOR 2** (+)

A sharing BBQ platter of beef brisket, half rack of pork ribs, smokey mesquite chicken wings and spicy Carolina Reaper sausage bites. Served with cajun tater tots, corn ribs, BBQ beans, sour cream and guacamole. (Serves 2) (2480kcal)