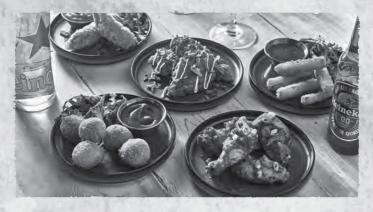

### 3 SMALL PLATES FOR £17.00 OR 5 SMALL PLATES FOR £26.00

CRISPY GARLIC MUSHROOMS (V) 5.20 Button mushrooms in a garlic breadcrumb coating, deep fried until golden and crisp. Served with a mayonnaise dip. (425kcal)

#### **SAUCY WINGS** (+) Our smokey mesquite chicken wings with your choice of either Bull's Eye Original BBQ, spicy Carolina Reaper or ginger and soy sauce.

• Plain Chicken (475kcal) • BBQ Chicken (566kcal) • Carolina Reaper Chicken (555kcal) • Ginger and Soy Chicken (714kcal)

#### SOUTHERN FRIED CHICKEN GOUJONS

Topped with spicy Carolina Reaper sauce and soured cream. (532kcal)

### HALLOUMI FRIES (V)

Halloumi cheese coated in breadcrumbs Pairs well and deep fried until crispy, served with a < with L'Evento Pinot Grigio chilli jam dip. (520kcal) SHICKEN TIKKA PIECES (VE) Shicken pieces in a tikka marinade, served on a bed of asian slaw and

drizzled with a green chilli, coriander, lime & mint dressing. (308kcal) TEQUILA TOTS (\*)(V) 5.20

| Mini hash brown tater tots dusted in a cajun spice, served with<br>our Desperados® cheese sauce for dipping. (461kcal)                                         |      |
|----------------------------------------------------------------------------------------------------------------------------------------------------------------|------|
| <b>GUNPOWDER TOTS</b> ( <i>v</i> )<br>Mini hash brown tater tots dusted in a tandoori spice, served<br>with a spicy curry sauce for dipping. (402kcal)         | 5.20 |
| <b>DESPERADOS® NACHOS (*)(V)</b><br>Crunchy corn tortilla chips layered with chilli NON carne and our<br>Desperados® cheese sauce. (499kcal)                   | 6.20 |
| <b>DUCK SPRING ROLLS</b><br>Mini duck and Hoisin spring rolls, with a ginger and soy<br>dipping sauce. (589kcal)                                               | 6.70 |
| <b>CHILLI CHEESE TAQUITOS</b> (V)<br>A tortilla roll filled with spicy cheese, deep fried until crisp and<br>golden. Served with guacamole to dip. (340kcal)   | 6.20 |
| <b>BUFFALO TAQUITOS</b><br>A tortilla roll filled with spicy chicken and cheese, deep fried until<br>crisp and golden. Served with guacamole to dip. (334kcal) | 6.20 |
| PEPPADEW BITES (V)                                                                                                                                             | 6.70 |

#### EPPADEW DILES (V Sweet and spicy Peppadew peppers, filled with soft cheese and deep fried until crisp. Served with a spicy tomato sauce. (492kcal)

BURGERS

All served in a toasted brioche style bun with burger sauce, baby gem lettuce, tomato and red onion, with sides of burger relish and crisp skin on fries. Burger sauce not included in the vegan burger.