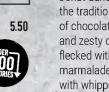

### 3 SMALL PLATES FOR £17.00 OR 5 SMALL PLATES FOR £26.00

CRISPY GARLIC MUSHROOMS (V) 5.20 Button mushrooms in a garlic breadcrumb coating, deep fried until golden and crisp. Served with a mayonnaise dip. (425kcal)

#### **SAUCY WINGS** (+) Our smokey mesquite chicken wings with your choice of either Bull's Eye Original BBQ, spicy Carolina Reaper or ginger and soy sauce.

• Plain Chicken (475kcal) • BBQ Chicken (566kcal) • Carolina Reaper Chicken (555kcal) • Ginger and Soy Chicken (714kcal)

#### SOUTHERN FRIED CHICKEN GOUJONS

Topped with spicy Carolina Reaper sauce and soured cream. (532kcal)

### HALLOUMI FRIES (V)

Halloumi cheese coated in breadcrumbs Pairs well and deep fried until crispy, served with a < with L'Evento Pinot Grigio chilli jam dip. (520kcal) SHICKEN TIKKA PIECES (VE) Shicken pieces in a tikka marinade, served on a bed of asian slaw and

drizzled with a green chilli, coriander, lime & mint dressing. (308kcal) TEQUILA TOTS (\*)(V) 5.20

| Mini hash brown tater tots dusted in a cajun spice, served with<br>our Desperados® cheese sauce for dipping. (461kcal)                                         |      |
|----------------------------------------------------------------------------------------------------------------------------------------------------------------|------|
| <b>GUNPOWDER TOTS</b> ( <i>v</i> )<br>Mini hash brown tater tots dusted in a tandoori spice, served<br>with a spicy curry sauce for dipping. (402kcal)         | 5.20 |
| <b>DESPERADOS® NACHOS (*)(V)</b><br>Crunchy corn tortilla chips layered with chilli NON carne and our<br>Desperados® cheese sauce. (499kcal)                   | 6.20 |
| <b>DUCK SPRING ROLLS</b><br>Mini duck and Hoisin spring rolls, with a ginger and soy<br>dipping sauce. (589kcal)                                               | 6.70 |
| <b>CHILLI CHEESE TAQUITOS</b> (V)<br>A tortilla roll filled with spicy cheese, deep fried until crisp and<br>golden. Served with guacamole to dip. (340kcal)   | 6.20 |
| <b>BUFFALO TAQUITOS</b><br>A tortilla roll filled with spicy chicken and cheese, deep fried until<br>crisp and golden. Served with guacamole to dip. (334kcal) | 6.20 |
| PEPPADEW BITES (V)                                                                                                                                             | 6.70 |

#### EPPADEW DILES (V Sweet and spicy Peppadew peppers, filled with soft cheese and deep fried until crisp. Served with a spicy tomato sauce. (492kcal)

BURGERS

All served in a toasted brioche style bun with burger sauce, baby gem lettuce, tomato and red onion, with sides of burger relish and crisp skin on fries. Burger sauce not included in the vegan burger.