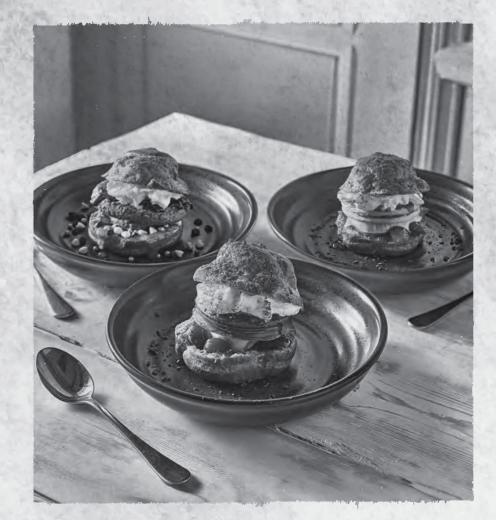

## **CHOUX "BURGERS"**

#### WAGONER

7.50 A giant choux "burger bun" layered with cherries, strawberry ice cream, a Wagon Wheel "burger" and cream. (688kcal)

#### DODGER (V)

A giant choux "burger bun" lavered with strawberries. strawberry ice cream, a giant Jammie Dodger "burger", cream and strawberry flavour sauce. (695kcal)

#### BILLIONAIRE

A giant choux "burger bun" layered with salted caramel sauce, chocolate ice cream, billionaire's choc chip mix, a giant triple chocolate cookie "burger", cream and chocolate flavour sauce. (892kcal)