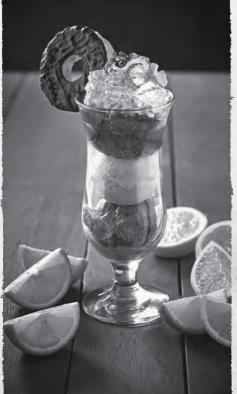

600 CALORIES

7.50

7.50

Is it cake or is it biscuit? No it's a Jonut Sundae, combining the traditional flavours of chocolate ice cream and zesty orange sorbet flecked with sweet marmalade, topped off with whipped cream and

a Jaffa Jonut. (667kcal)