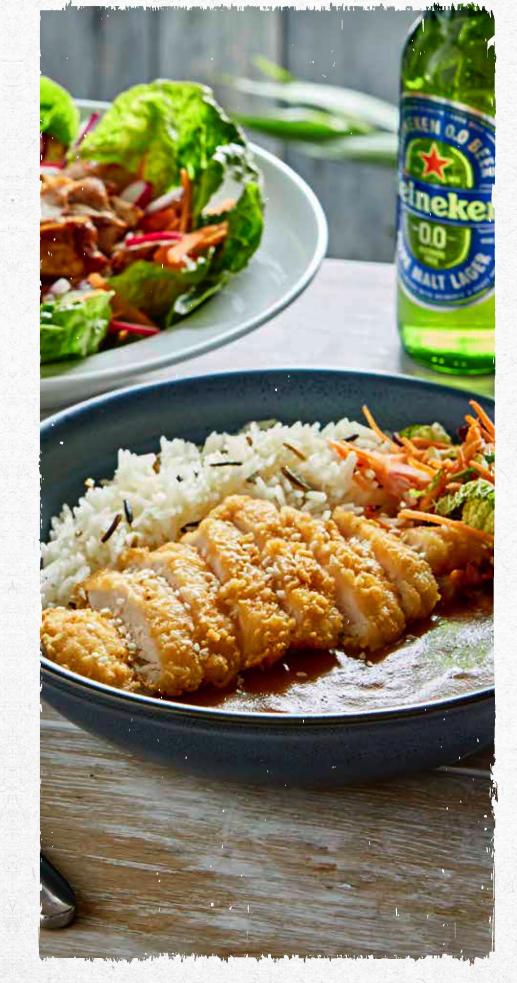

### **NEW KATSU CHICKEN**

Crisp, deep fried chicken fillet with a spicy curry sauce, served with white and wild rice and an Asian salad. (532kcal)