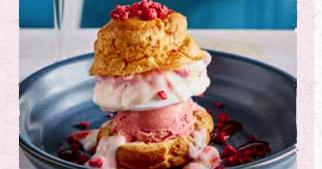

# Choux "Burgers"

A giant choux "burger bun" layered with strawberry ice cream, strawberry mousse, a meringue "burger" and cream. (477kcal)