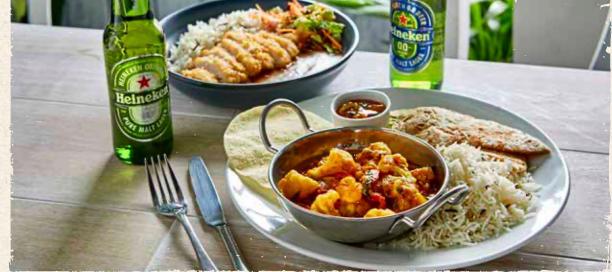

### CHICKEN TIKKA MASALA

Chicken breast cooked in a medium spiced tikka masala sauce. Served with white and wild rice, chapati, puppodum and mango chutney. (942kcal)

- BBQ Fried Chicken Burger
- Classic Beef Burger
- Garden Gourmet Burger Singapore Noodles - Plain
- Steak & Ale Pie Chicken Tikka Masala
- Butternut Gobi Dhansak
- Fish and Chips Scampi and Chips
- Barbecue Chicken Pizza Margherita Pizza
- Beef & Pancetta Lasagne Mac & Cheese
- Rump Steak Salad Shicken Tikka Salad
- Greek Spiced Chicken Salad Buffalo Taco Rolls Katsu Chicken