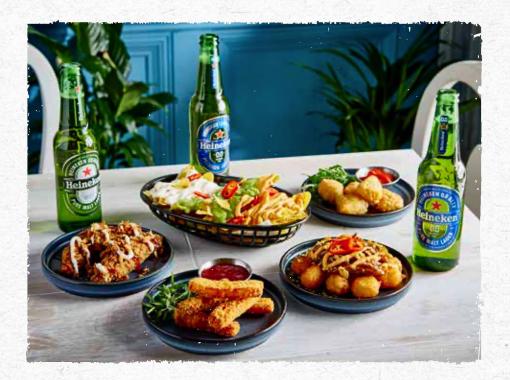

# SMALL PLATES

# 3 SMALL PLATES FOR £18.00

# 5 SMALL PLATES FOR £27.50

| NEW SAUCY WINGS (+)                                                         | 6.50 |
|-----------------------------------------------------------------------------|------|
| Our spicy chicken wings with your choice of either Bull's Eye Original BBQ, |      |
| spicy Carolina Reaper or ginger and soy sauce                               |      |