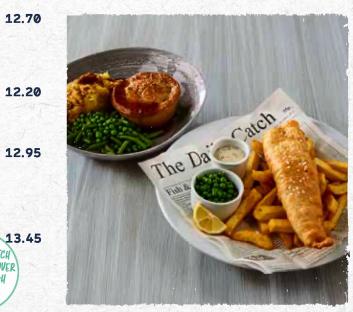

# STEAK & ALE PIE (\*)

Buttery shortcrust pastry with a filling of braised British beef steak in rich, dark ale. Served with creamy mashed potato and a medley of green vegetables. (1000kcal)

# SCAMPI & CHIPS (+)

Wholetails of Scottish scampi, coated in breadcrumbs and served with chips, mushy peas or garden peas and tartare sauce. With garden peas (846kcal) or With mushy peas (852kcal)

# FISH & CHIPS (+)

Our signature hand battered fish fillet A GREAT MATCH served with chips, mushy peas or garden peas and tartare sauce. With garden peas (813kcal) or With mushy peas (818kcal)

WITH CLOUD COVER MARLBOROUGH SAUVIGNON BLANC.