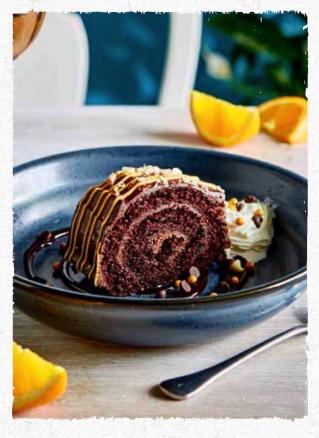

FRIDAY

One portion of standard Fish & Chips from our core menu, including a drink from the list on back of menu, at the price stated. Available all-day Friday.

**W CHOCOLATE** ORANGE ROULADE

Chocolate sponge layered with a dark chocolate orange ganache, served with chocolate sauce and whipped cream. (586kcal)