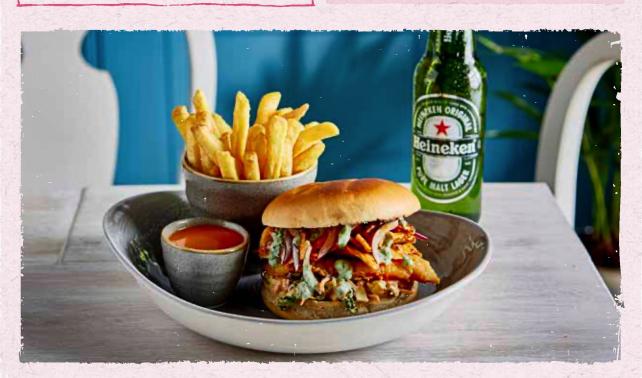

**BBQ FRIED CHICKEN BURGER** 

Two American style fried chicken fillets with Bull's Eye Original BBQ sauce and Cheddar cheese. (1221kcal)

**NEW CHICKEN DONNER BURGER** 

Your late night favourite reimagined, American style fried chicken fillet on a bed of Asian slaw, topped with spicy chicken kebab, red onion and cooling mint sauce. Served in a toasted brioche style bun, with crisp skin on fries. (1025kcal)

- BBQ Fried Chicken Burger
- Classic Beef Burger
- Garden Gourmet Burger Singapore Noodles - Plain
- Steak & Ale Pie Chicken Tikka Masala
- Butternut Gobi Dhansak
- Fish and Chips Scampi and Chips
- Barbecue Chicken Pizza Margherita Pizza
- Beef & Pancetta Lasagne Mac & Cheese
- Rump Steak Salad Shicken Tikka Salad
- Greek Spiced Chicken Salad Buffalo Taco Rolls Katsu Chicken