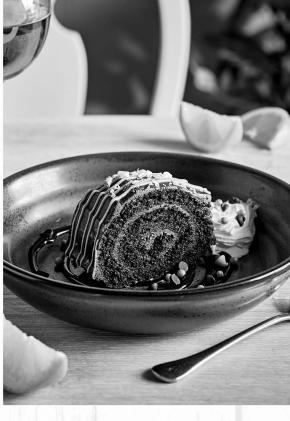

Chocolate sponge layered orange ganache, served with chocolate sauce and whipped cream. (586kcal)

600

5 30