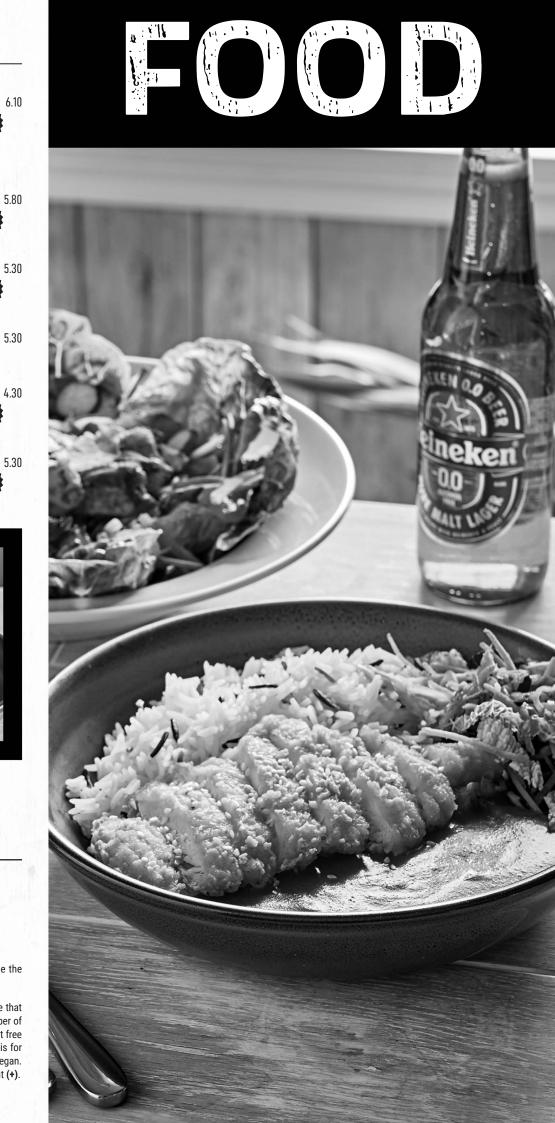

#### **NEW KATSU CHICKEN**

Crisp, deep fried chicken fillet with a spicy curry sauce, served with white and wild rice and an Asian salad. (532kcal)