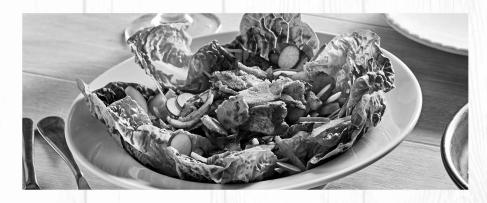

#### **SHICKEN TIKKA PIECES** (VE)

Shicken pieces in a tikka marinade, served on a bed of Asian slaw and drizzled with a green chilli, coriander, lime & mint dressing. (308kcal)