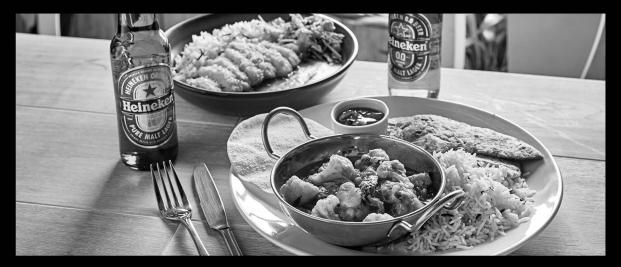

# **WORLD FLAVOURS**

#### CHICKEN TIKKA MASALA

Chicken breast cooked in a medium spiced tikka masala sauce. Served with white and wild rice, chapati, puppodum and mango chutney. (942kcal)

#### NEW BUTTERNUT GOBI DHANSAK (VE)

A delicious vegan curry of cauliflower florets, butternut squash, split peas and lentils in a mildly spiced curry sauce. Served with white and wild rice, chapati, puppodum and mango chutney. (816kcal)

#### SINGAPORE NOODLES (V)

Egg Noodles with red pepper, shredded carrot and spinach in a spicy oriental style sauce, topped with chillies and spring onion. (493kcal)

10.20

10.20

Why not add battered chicken breast pieces tossed in a ginger & soy dressing, shicken tikka or spicy pulled beef for **3.00**. Chicken (328kcal) Shicken Tikka (V)(174kcal) Spicy Pulled Beef (141kcal