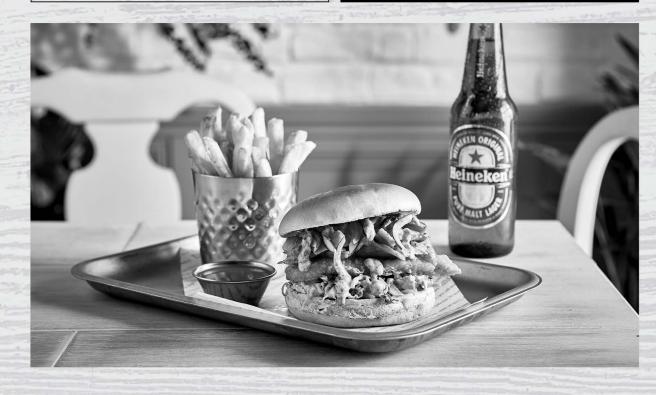

# **BURGERS & GRILLS**

10.90

11.90

### **BBO FRIED CHICKEN BURGER**

Two American style fried chicken fillets with Bull's Eye Original BBQ sauce and Cheddar cheese. (1221kcal)

#### **NEW CHICKEN DONNER BURGER**

5.00

5.00

5.50

5.50

5.50

5.30

4.80

5.50

5.20

5.20

well with L'Eventa

not Grigio

Your late night favourite reimagined, American style fried chicken fillet on a bed of Asian slaw, topped with spicy chicken kebab, red onion and cooling mint sauce. Served in a toasted brioche style bun, with crisp skin on fries. (1025kcal)

2.50

9.40

3.20

Make It Your Own

Choose from the following extra toppings: Cheese (V)(83kcal) **Onion Rings** (VE)(218kcal)

ADD A BURGER Add an extra: 6oz Beef Burger (522kcal) American Fried Chicken Fillet (173kcal) Garden Gourmet® Patty (VE)(207kcal)