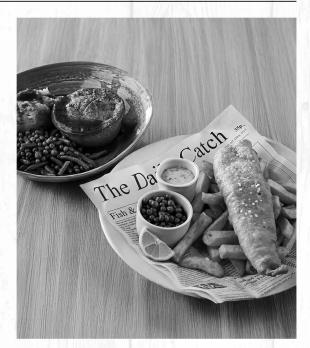

#### FISH & CHIPS (+)

Our signature hand battered fish fillet served with chips, mushy peas or garden peas and tartare sauce. With garden peas (813kcal) or With mushy peas (818kcal)

9.70

9.95

10.50

10.20

10.70