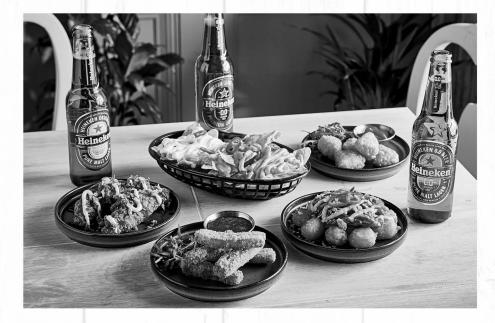

## **SMALL PLATES**

## 3 Small Plates for £13.50

### 5 Small Plates for £21.50

#### **NEW SAUCY WINGS** (+)

Our spicy chicken wings with your choice of either Bull's Eye Original BBQ, spicy Carolina Reaper or ginger and soy sauce.

- Plain Chicken (475kcal)
- BBQ Chicken (566kcal)
- Carolina Reaper Chicken (555kcal) • Ginger and Soy Chicken (714kcal)

SOUTHERN FRIED CHICKEN GOUJONS Topped with spicy Carolina Reaper sauce

### and soured cream. (532kcal)

HALLOUMI FRIES (V) Halloumi cheese coated in breadcrumbs and deep fried until crispy, served with a chilli jam dip. (520kcal)

#### **SHICKEN TIKKA PIECES** (VE)

Shicken pieces in a tikka marinade, served on a bed of Asian slaw and drizzled with a green chilli, coriander, lime & mint dressing. (308kcal)

### **DUCK SPRING ROLLS**

Mini duck and Hoisin spring rolls, with a ginger and soy dipping sauce. (589kcal)

#### NEW NACHOS (V)

Tortilla chips layered with melted cheese, then topped with sour cream, guacamole and a spicy cheese sauce. (754kcal)

#### **BUFFALO TAQUITOS**

A tortilla roll filled with spicy chicken and cheese, deep fried until crisp and golden. Served with guacamole to dip. (334kcal)

#### CHILLI & CHEESE BITES (V)

A blend of spicy jalapeños and cheese in a crisp batter, served with a spicy tomato sauce. (435kcal)

#### NEW COWBOY BEEF TOTS

Mini hash brown tater tots dusted in a smokey BBQ spice, topped with BBQ brisket and a spicy nacho cheese sauce. (544kcal)

#### **NEW PEPPERED STEAK TOTS (\*)**

Mini hash brown tater tots dusted in salt and pepper and topped with pulled beef in a creamy peppercorn sauce. (555kcal)