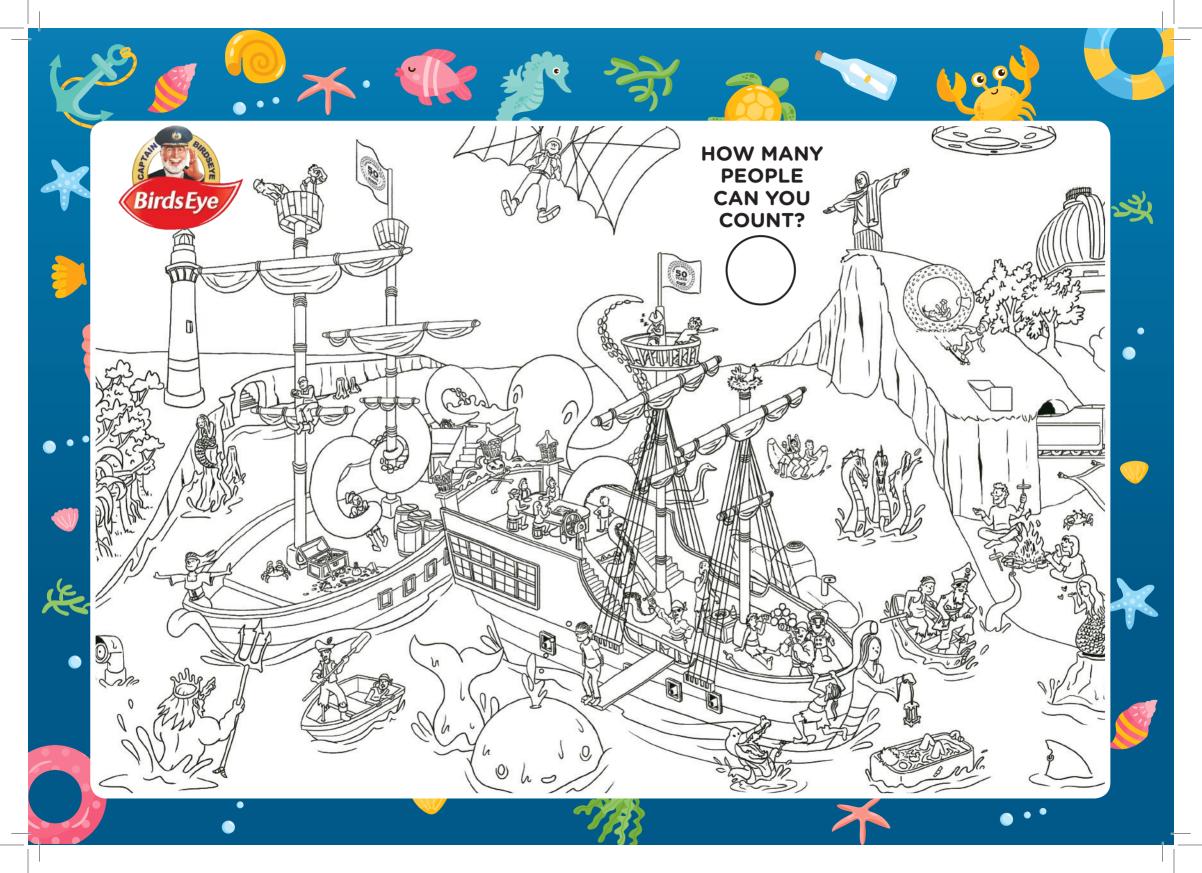

essert from our menu.



ocean

**STEP 1 Choose Your Main:** (All served with Crunchy Veg Sticks)

- Birds Eye Gluten Free Fish Fingers x3 (BirdsEye)
- Chicken Dippers x4 BirdsEye
- Pork Sausages x2
- Macaroni Cheese (V)
- **Beef Burger**

#### STEP 2 Choose Your Side:

- Chips McCam (V)
- Mash (V)
- Rice (V)
- Garlic Bread (V)

#### **STEP 3** Choose Your Veg:

- Peas (V)
- Baked Beans (V)
- Buttered Mini Corn on the Cob (V)

#### DESSERTS

- 1 Scoop Of Vanilla Ice Cream £1.50 With Strawberry or Chocolate sauce.
- V Oreo Ice Cream Sandwich £1.50 OREO Ice Cream Biscuit with Oreo Flavoured Ice Cream and encased inside real Oreo biscuits.
- W Twister Ice Cream Lolly £1.50 Pineapple, strawberry, lemon & lime flavour ice cream lolly.



Why not add a Fruit Shoot with your meal?

































Name:

Age:

## maze

HELP THE SEAHORSE FIND HER **CRAB FRIEND!** 



## wordsearch

**HELP THE CAPTAIN FIND ALL 15 DEEP SEA WORDS!** 

| 0 | N | E | E | L | J | S | A | N | D | Q | Y |
|---|---|---|---|---|---|---|---|---|---|---|---|
| Z | С | В | S | E | A | Т | U | R | Т | L | E |
| В | R | T | Н | S | 1 | F | Т | Α | С | K | ı |
| L | Z | D | 0 | S | Т | 1 | N | G | R | A | Y |
| 0 | L | J | С | Р | G | F | X | Α | U | М | V |
| W | Α | V | E | S | U | T | Н | Q | P | K | D |
| F | W | Н | A | L | E | S | В | A | R | С | 1 |
| 1 | G | С | L | 0 | W | N | F | ı | S | Н | U |
| S | E | Α | S | Н | E | L | L | S | J | D | Q |
| Н | В | Α | R | R | A | С | U | D | Α | Z | S |

**BARRACUDA BLOWFISH CATFISH CLOWNFISH CRABS** EEL **OCTOPUS SAND SEA SHELLS SEA TURTLE SHARK S