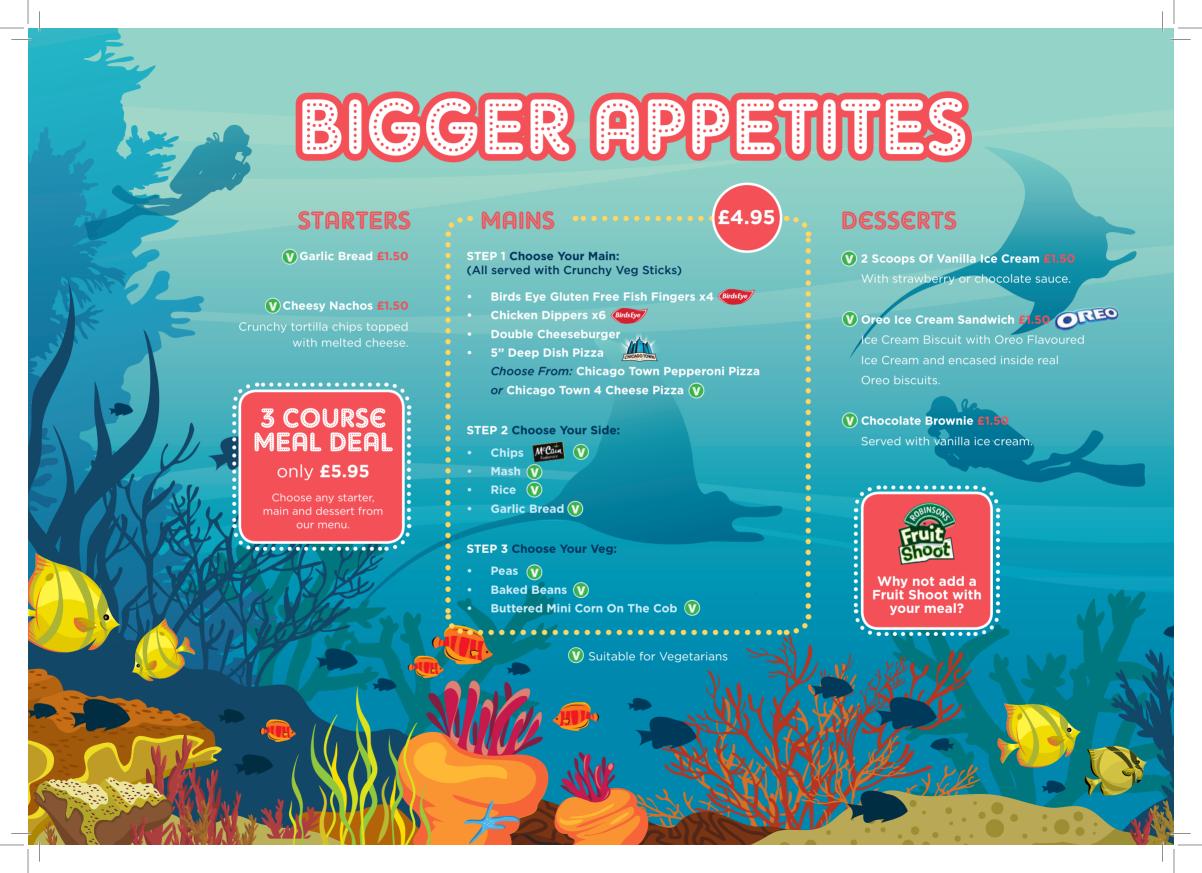

### STARTERS

(V) Garlic Bread £1.50

**W** Buttered Mini Corn on the Cob

£1.50

only **£4.95** 

3 COURSE MEAL DEAL

Choose any starter, main and dessert from our menu.

ocean

**STEP 1 Choose Your Main:** (All served with Crunchy Veg Sticks)

- Birds Eye Gluten Free Fish Fingers x3 (BirdsEye)
- Chicken Dippers x4 BirdsEye
- Pork Sausages x2
- Macaroni Cheese (V)
- **Beef Burger**

#### STEP 2 Choose Your Side:

- Chips McCam (V)
- Mash (V)
- Rice (V)
- Garlic Bread (V)

#### **STEP 3** Choose Your Veg:

- Peas (V)
- Baked Beans (V)
- Buttered Mini Corn on the Cob (V)

#### DESSERTS

- 1 Scoop Of Vanilla Ice Cream £1.50 With Strawberry or Chocolate sauce.
- V Oreo Ice Cream Sandwich £1.50 OREO Ice Cream Biscuit with Oreo Flavoured Ice Cream and encased inside real Oreo biscuits.
- W Twister Ice Cream Lolly £1.50 Pineapple, strawberry, lemon & lime flavour ice cream lolly.

Why not add a Fruit Shoot with your meal?

Name:

Age: