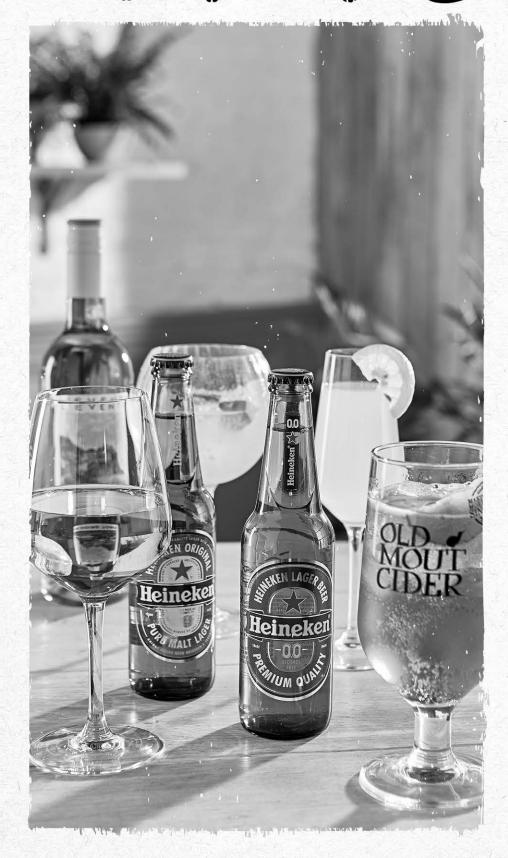

### Beer

HEINEKEN (330ml) 5% ABV 5.00 Also available in alcohol-free

SOL (330ml) 3.4% ABV 4.90 DESPERADOS (330ml) 5.9% ABV 5.20

ESTRELLA DAURA DAMM (330ml) 5.4% ABV (GF) 5.20

## Cider

OLD MOUT (500ml) 4% ABV 5.55 Variety of flavours available, please ask at the bar

Also available in alcohol-free

BULMERS ORIGINAL (500ml) 4.5% ABV 5.25

### **ALCOHOL-FREE**

3.95 HEINEKEN 0.0 (330ml) 0% ABV BIRRA MORETTI ZERO (330ml) 0% ABV 4.05

OLD MOUT (500ml) 0% ABV Berries & Cherries or Pineapple & Raspberry