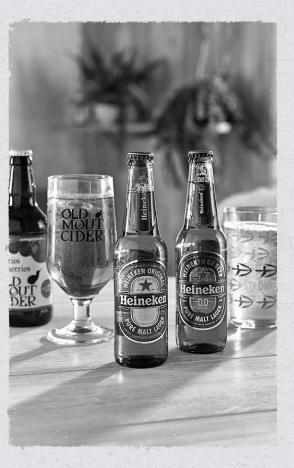

### Beer

HEINEKEN (330ml) 5% ABV 5.00 Also available in alcohol-free

SOL (330ml) 3.4% ABV 4.90 DESPERADOS (330ml) 5.9% ABV 5.20

ESTRELLA DAURA DAMM (330ml) 5.4% ABV (GF) 5.20

## Cider

OLD MOUT (500ml) 4% ABV 5.55 Variety of flavours available, please ask at the bar

Also available in alcohol-free

BULMERS ORIGINAL (500ml) 4.5% ABV 5.25

### **ALCOHOL-FREE**

3.95 HEINEKEN 0.0 (330ml) 0% ABV BIRRA MORETTI ZERO (330ml) 0% ABV 4.05

OLD MOUT (500ml) 0% ABV Berries & Cherries or Pineapple & Raspberry