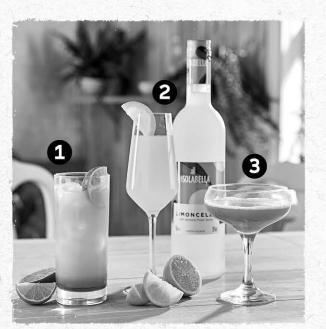

TROPICAL RUMBULL

Captain Morgan Spiced Gold, Red Bull Tropical and fresh lime Available alcohol-free with Captain Morgan Spiced Gold 0%

LIMONCELLO SPRITZ 2 Isolabella Limoncello, soda water and L'Evento Prosecco

PASSION FRUIT MARTINI 3 Ketel One Vodka, Passoa and passion fruit puree

**APEROL SPRITZ** 

The classic Italian Aperitivo! Aperol & L'Evento Prosecco topped with soda

PEACH ON THE BEACH Smirnoff Miami Peach and Archers topped with cranberry and orange juice