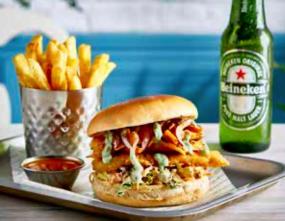

#### **NEW CHICKEN DONNER BURGER**

Your late night favourite reimagined, American style fried chicken fillet on a bed of Asian slaw, topped with spicy chicken kebab, red onion and cooling mint sauce. Served in a toasted brioche style bun, with crisp skin on fries. (1025kcal)