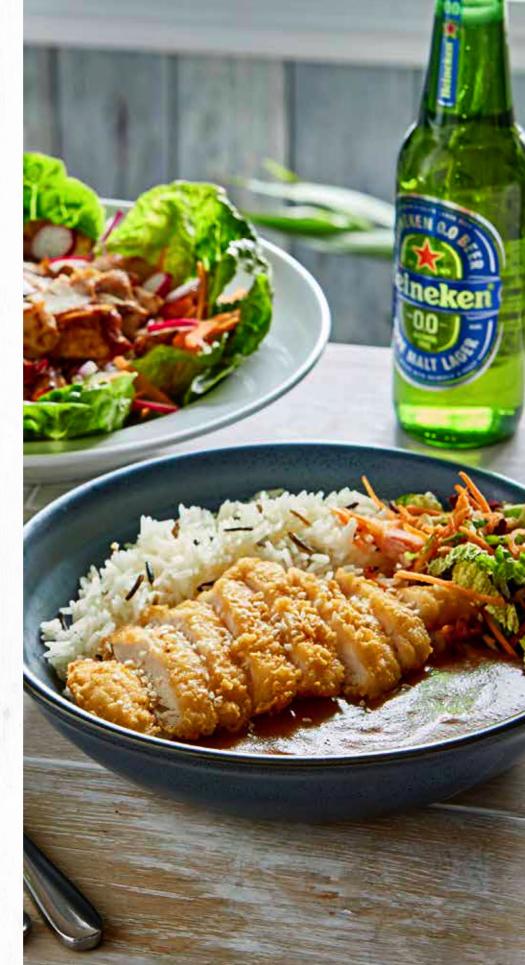

### SHICKEN TIKKA PIECES (VE)

Shicken pieces in a tikka marinade, served on a bed of Asian slaw and drizzled with a green chilli, coriander, lime & mint dressing. (308kcal)

Mini duck and Hoisin spring rolls, with a ginger and soy dipping sauce. (589kcal)

#### **BBO FRIED CHICKEN BURGER**

**CHICKEN TIKKA MASALA** 

**NEW CHICKEN JALFREZI** 

**SINGAPORE NOODLES** (V)

Shicken Tikka (V)(174kcal)

Spicy Pulled Beef (141kcal)

**NEW KATSU CHICKEN** 

masala sauce. Served with white and wild rice,