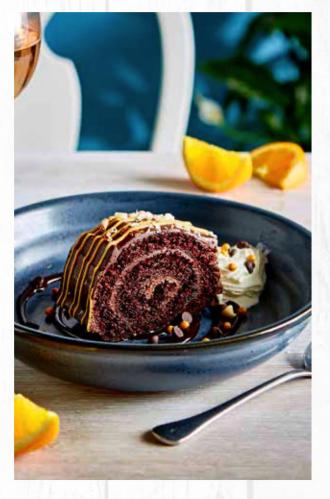

### NEW CHOCOLATE ORANGE ROULADE

Chocolate sponge layered with a dark chocolate orange ganache, served with chocolate sauce and whipped cream. (586kcal)