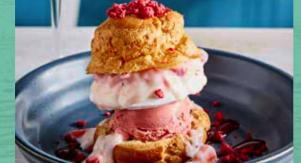

#### **NEW ETON MESS**

A giant choux "burger bun" layered with strawberry ice cream, strawberry mousse, a meringue "burger" and cream. (477kcal)