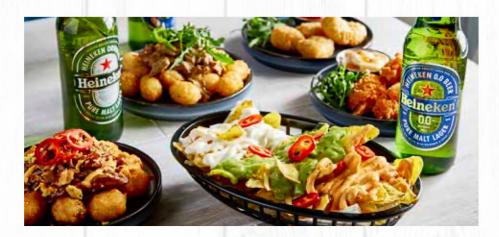

## **SMALL PLATES**

## 3 Small Plates for £17.00

## 5 Small Plates for £25.50

| NEW CHILLI MANGO PRAWNS  Butterflied king prawns coated in a chilli mango jam then breadcrumbed and deep fried until golden, served with a cooling mango dip. (451kcal) | 7.30 |
|-------------------------------------------------------------------------------------------------------------------------------------------------------------------------|------|
| Our spicy chicken wings with your choice of either Bull's Eye Original BBQ, spicy Carolina Reaper or ginger and soy sauce.                                              | 6.00 |
| <ul><li>Plain Chicken (475kcal)</li><li>BBQ Chicken (566kcal)</li></ul>                                                                                                 |      |