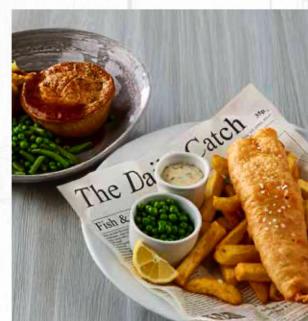

#### CHIP SHOP PLATTER (+)

and crisp fishcake. Served with chips, mushy peas, Chip Shop Curry sauce and bread & butter. (1136kcal)