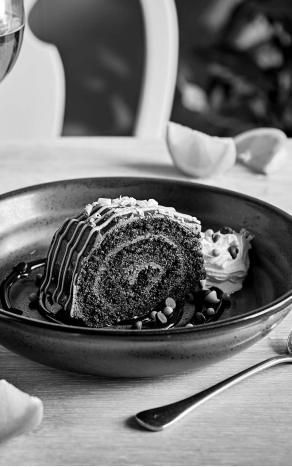

#### BILLIONAIRE

A giant choux "burger bun" layered with salted caramel sauce, chocolate ice cream, billionaire's choc chip mix, a giant triple chocolate cookie "burger", cream and chocolate flavour sauce. (892kcal)