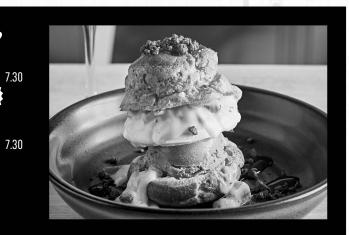

#### NEW ETON MESS

A giant choux "burger bun" layered with strawberry ice cream, strawberry mousse, a meringue "burger" and cream. (477kcal)