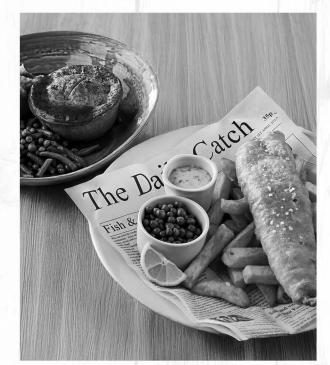

#### FISH & CHIPS (+)

Our signature hand battered fish fillet served with chips, mushy peas or garden peas and tartare sauce. With garden peas (813kcal) or With mushy peas (818kcal)

#### SCAMPI & CHIPS (+)

Wholetails of Scottish scampi, coated in breadcrumbs and served with chips, mushy peas or garden peas and tartare sauce. With garden peas (846kcal) or With mushy peas (852kcal)

11.95 Agreat match with Cloud Cover Narlborough