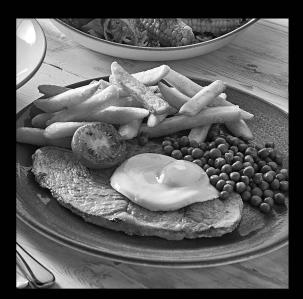

#### **80Z GAMMON STEAK**

Gammon steak grilled until tender, topped with your choice of fried egg or pineapple rings. Served with chips, garden peas and half a grilled tomato. With Egg (741kcal) With Pineapple (672kcal)

#### **RUMP STEAK**

28 Day Aged Rump steak, served with onion rings, chips, garden peas and half a grilled tomato. (862kcal)

Why not double up on your steak and add another rump for 6.75. (290kcal)

Choose from: Sauces • Chip Shop Curry (V)(53kcal) • Peppercorn (V)(\*)(137kcal) • Whisky (\*)(121kcal)