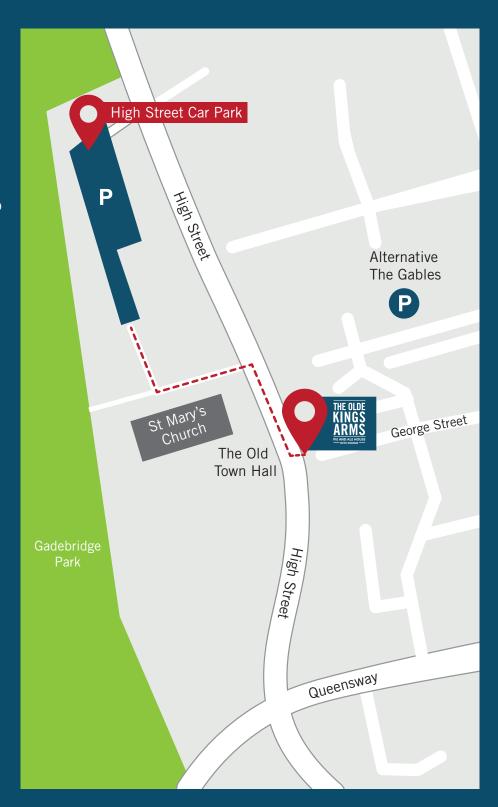

## PARKING & HOW TO FIND US

Unfortunately we do not have a dedicated parking area as the old fashioned cobbled streets of the Old Town were not designed for cars.

We recommend that guests park in the High St Car Park at HP1 3AD and take a one minute walk through the beautiful churchyard of St Mary's Church which cuts through to the pub.

It is easy to find and if you are a hotel guest we will refund all of your parking fees (£1.60 all day and 50p per hour) - just let a member of the team know when you check in and we will hand you the cash.

**Sat Nav Postcodes:** Car Park: HP1 3AQ Pub: HP1 3AF