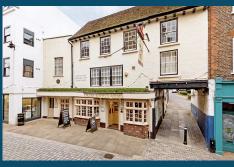

## 置OLDE KINGS ARMS PIE AND ALE HOUSE WITH ROOMS

## PARKING & HOW TO FIND US

Unfortunately we do not have a dedicated parking area as the old fashioned cobbled streets of the Old Town were not designed for cars.

We recommend that guests park in the High St Car Park at HP1 3AD and take a one minute walk through the beautiful churchyard of St Mary's Church which cuts through to the pub.