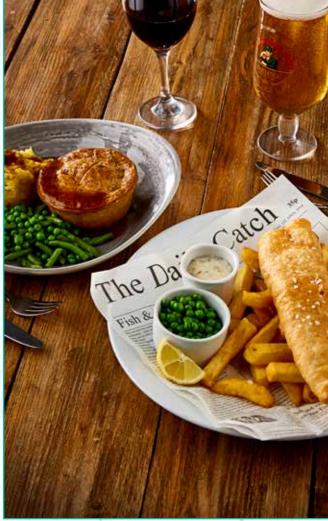

#### CHIP SHOP PLATTER (+)

Our signature hand battered fish fillet, golden scampi and crisp fishcake. Served with chips, mushy peas, Chip Shop Curry sauce and bread & butter. (1185kcal)

#### FISH & CHIPS (+)

Our signature hand battered fish fillet served with chips, mushy peas or garden peas and tartare sauce. With garden peas (849kcal) or With mushy peas (864kcal)

A great match with Cloud Cover Marlborough