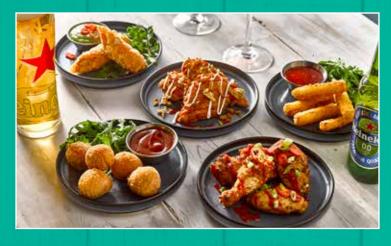

# SMALL PLATES

# 3 Small Plates for £14.50 Or 5 Small Plates for £22.00

| <b>CRISPY GARLIC MUSHROOMS</b> (V)<br>Button mushrooms in a garlic breadcrumb coating, deep fried until<br>golden and crisp. Served with a mayonnaise dip. (425kcal)                                                                        | 4.2(               |
|---------------------------------------------------------------------------------------------------------------------------------------------------------------------------------------------------------------------------------------------|--------------------|
| SAUCY WINGS (+)Our smokey mesquite chicken wings with your choice of eitherBull's Eye Original BBQ, spicy Carolina Reaper or ginger and soy sauce• Plain Chicken (475kcal)• Carolina Reaper Chicken (555kcal)• Ginger and Soy Chicken (714) |                    |
| <b>SOUTHERN FRIED CHICKEN GOUJONS</b><br>Topped with spicy Carolina Reaper sauce and soured cream. (532kca                                                                                                                                  | <b>5.2(</b><br>al) |
| HALLOUMI FRIES (V)<br>Halloumi cheese coated in breadcrumbs<br>and deep fried until crispy, served with a<br>chilli jam dip. (520kcal)                                                                                                      | 5.7(               |
| SHICKEN TIKKA PIECES (VE)<br>Shicken pieces in a tikka marinade, served on a bed of asian slaw an<br>drizzled with a green chilli, coriander, lime & mint dressing. (308kcal)                                                               | <b>5.7(</b><br>d   |
| <b>TEQUILA TOTS</b> (*)(V)<br>Mini hash brown tater tots dusted in a cajun spice, served with<br>our Desperados® cheese sauce for dipping. (461kcal)                                                                                        | 4.2(               |
| <b>GUNPOWDER TOTS</b> (V)<br>Mini hash brown tater tots dusted in a tandoori spice, served<br>with a spicy curry sauce for dipping. (402kcal)                                                                                               | 4.2(               |
| <b>DESPERADOS® NACHOS</b> (*)(V)<br>Crunchy corn tortilla chips layered with chilli NON carne and our<br>Desperados® cheese sauce. (499kcal)                                                                                                | 5.2(               |
| <b>DUCK SPRING ROLLS</b><br>Mini duck and Hoisin spring rolls, with a ginger and soy<br>dipping sauce. (589kcal)                                                                                                                            | 5.7(               |
| <b>CHILLI CHEESE TAQUITOS</b> (V)<br>A tortilla roll filled with spicy cheese, deep fried until crisp and<br>golden. Served with guacamole to dip. (340kcal)                                                                                | 5.2(               |
| <b>BUFFALO TAQUITOS</b><br>A tortilla roll filled with spicy chicken and cheese, deep fried until<br>crisp and golden. Served with guacamole to dip. (334kcal)                                                                              | 5.2(               |
| <b>PEPPADEW BITES</b> (V)<br>Sweet and spicy Peppadew peppers, filled with soft cheese and<br>deep fried until crisp. Served with a spicy tomato space (492kcal)                                                                            | 5.7(               |