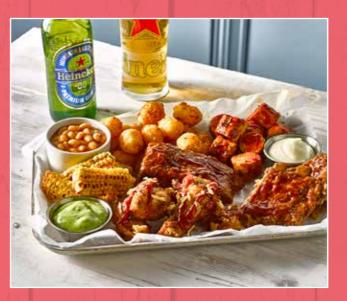

#### **RIBS N WINGS** (+)

Half rack of pork ribs and smokey mesquite chicken wings covered in BBQ sauce. Served with cajun spiced mini hash brown tater tots and BBQ beans. (1625kcal)

#### **BBQ FEAST FOR 2** (+)

32.00

10.50

14.00

A sharing BBQ platter of beef brisket, half rack of pork ribs, smokey mesquite chicken wings and spicy Carolina Reaper sausage bites. Served with cajun tater tots, corn ribs, BBQ beans, sour cream and guacamole. (Serves 2) (2480kcal)