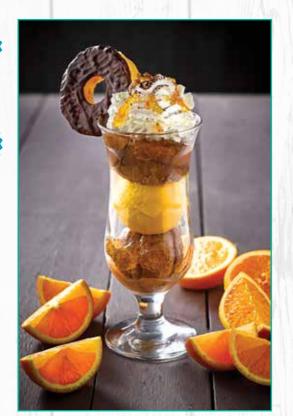

#### JAFFA JO SUNDAE / Is it cake **JAFFA JONUT** SUNDAE (V) or is it biscuit? No

it's a Jonut Sundae, combining the traditional flavours of chocolate ice cream and zesty orange sorbet flecked with sweet marmalade, topped off with whipped cream and a Jaffa Jonut. (667kcal)