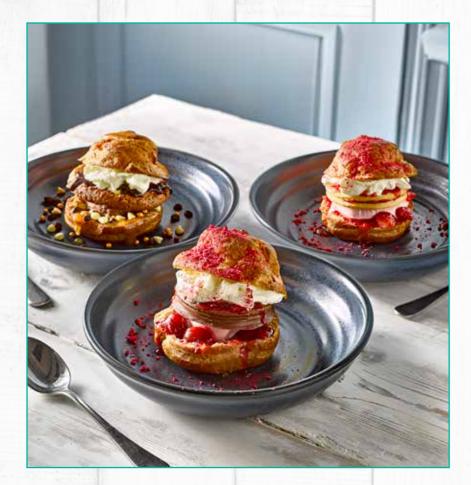

#### WAGONE

A giant choux "burger bun" layered with cherries, strawberry ice cream, a Wagon Wheel "burger" and cream. (688kcal)

#### **DODGER** (V) 6.50

A giant choux "burger bun" layered with strawberries, strawberry ice cream, a giant Jammie Dodger "burger", cream and strawberry flavour sauce. (695kcal)

6.50

600

#### **BILLIONAIRE**

A giant choux "burger bun" lavered with salted caramel sauce, chocolate ice cream. billionaire's choc chip mix, a giant triple chocolate cookie "burger", cream and chocolate flavour sauce. (892kcal)