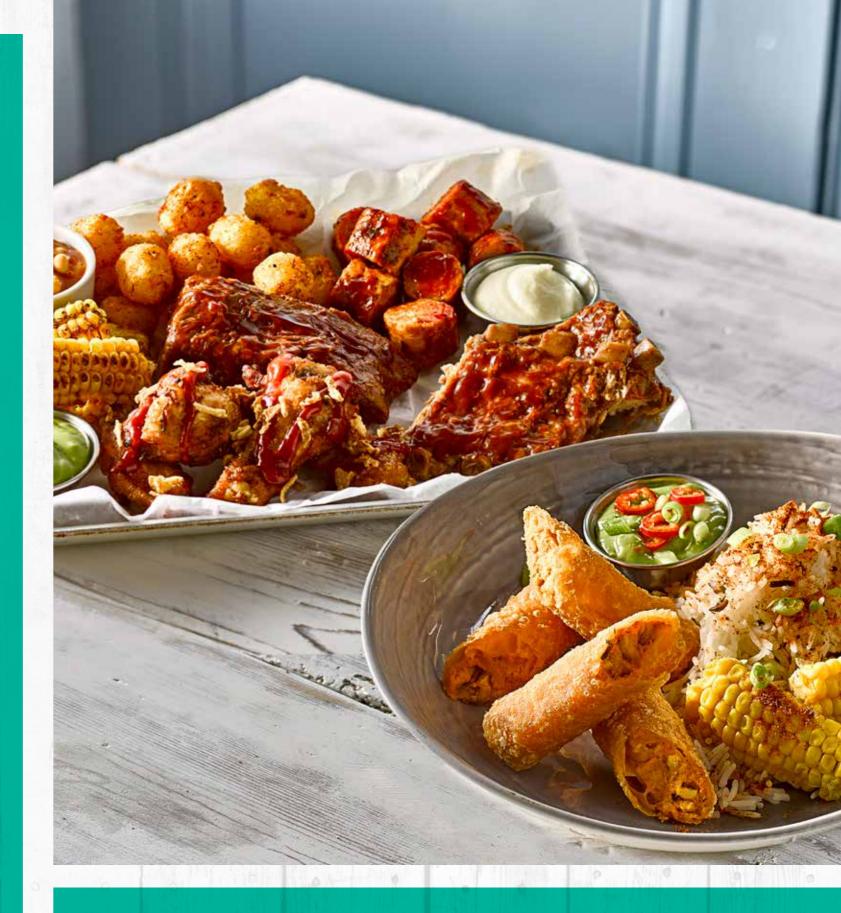

#### **RIBS N WINGS** (+)

Half rack of pork ribs and smokey mesquite chicken wings covered in BBQ sauce. Served with cajun spiced mini hash brown tater tots and BBQ beans. (1625kcal)

#### **BBQ FEAST FOR 2** (+)

32.00

10.50

14.00

A sharing BBQ platter of beef brisket, half rack of pork ribs, smokey mesquite chicken wings and spicy Carolina Reaper sausage bites. Served with cajun tater tots, corn ribs, BBQ beans, sour cream and guacamole. (Serves 2) (2480kcal)