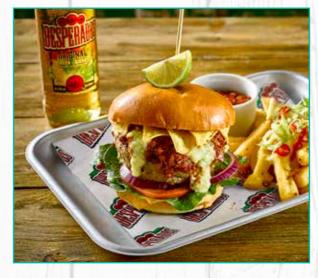

# BURGERS

All served in a toasted brioche style bun with burger sauce, baby gem lettuce, tomato and red onion, with sides of burger relish and crisp skin on fries. Burger sauce not included in the vegan burger.

#### **CLASSIC BEEF BURGER**

A grilled 6oz beef burger. (1234kcal)

**CHEESE & BACON BURGER** 

A grilled 6oz beef burger, topped with smoked streaky bacon and Cheddar cheese. (1461kcal)

#### **RANCH REAPER BURGER** (\*)

A grilled 6oz beef burger smothered with Cheddar cheese and hickory smoked beef brisket in a spicy Carolina Reaper sauce, topped with a hash brown and beer battered onion ring. (1599kcal)

#### **OUR SIGNATURE DESPERADOS®** NACHO BURGER (\*)

A grilled 6oz beef burger, topped with chilli NON carne, crunchy tortilla chips and our spicy Desperados® cheese sauce. Served with cajun spiced fries topped with Desperados® cheese sauce, spring onions and fiery red chillies. (1763kcal)