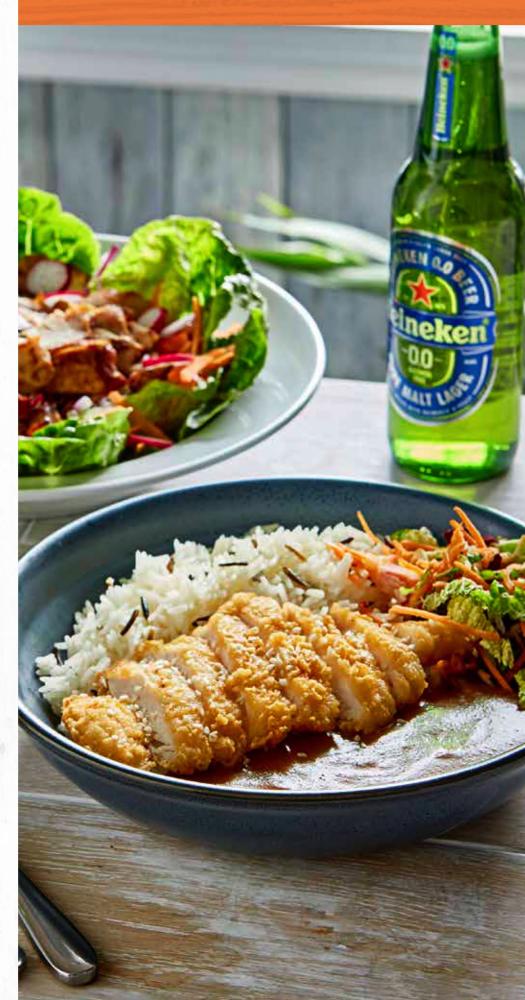

**CHICKEN TIKKA MASALA** 

**NEW CHICKEN JALFREZI** 

and mango chutney. (1002kcal)

SINGAPORE NOODLES (V)

Shicken Tikka (V)(174kcal

Spicy Pulled Beef (141kca

and an Asian salad. (532kcal)

**NEW KATSU CHICKEN** 

5.90

Chicken breast cooked in a medium spiced tikka masala sauce. Served with white and wild rice,

**NEW BUTTERNUT GOBI DHANSAK** (VE)

Egg Noodles with red pepper, shredded carrot and spinach in a spicy oriental style sauce,

Crisp, deep fried chicken fillet with a spicy curry sauce, served with white and wild rice

Beef and pancetta lasagne with a rich red wine

**BEEF & PANCETTA LASAGNE** (\*)

spiced curry sauce. Served with white and wild rice, chapati, puppodum and mango chutney. (816kcal)