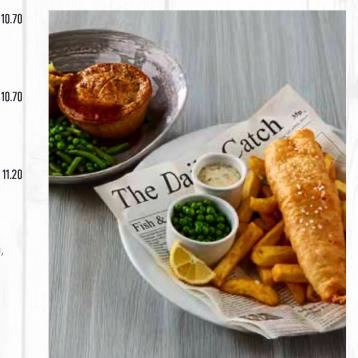

## STEAK & ALE PIE (\*)

Buttery shortcrust pastry with a filling of braised British beef steak in rich, dark ale. Served with creamy mashed potato and a medley of green vegetables. (1000kcal)

CHICKEN, HAM HOCK & LEEK PIE

#### FISH & CHIPS (+)

Our signature hand battered fish fillet served with chips, mushy peas or garden peas and tartare sauce. With garden peas (813kcal) or With mushy peas (818kcal)

SCAMPI & CHIPS (+)

Wholetails of Scottish scampi, coated in breadcrumbs and served with chips, mushy peas or garden peas and tartare sauce. With garden peas (846kcal) or With mushy peas (852kcal)