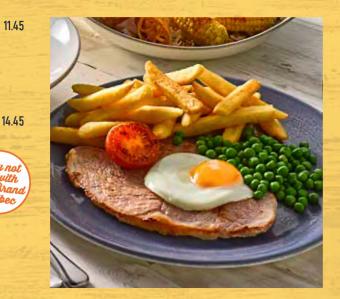

#### **80Z GAMMON STEAK**

Gammon steak grilled until tender, topped with your choice of fried egg or pineapple rings. Served with chips, garden peas and half a grilled tomato. With Egg (741kcal) With Pineapple (672kcal)