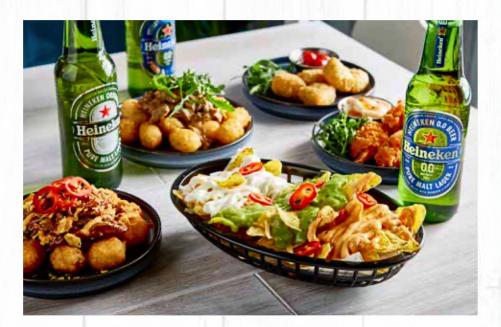

# **SMALL PLATES**

# 3 Small Plates for £15.50

## 5 Small Plates for £23.50

| NEW CHILLI MANGO PRAWNS  Butterflied king prawns coated in a chilli mango jam then breadcrumbed and deep fried until golden, served with a cooling mango dip. (451kcal)  | 6.80 |
|--------------------------------------------------------------------------------------------------------------------------------------------------------------------------|------|
| NEW SAUCY WINGS (+) Our spicy chicken wings with your choice of either Bull's Eye Original BBQ, spicy Carolina Reaper or ginger and soy sauce.                           | 5.50 |
| <ul> <li>Plain Chicken (475kcal)</li> <li>BBQ Chicken (566kcal)</li> <li>Carolina Reaper Chicken (555kcal)</li> <li>Ginger and Soy Chicken (714kcal)</li> </ul>          |      |
| SOUTHERN FRIED CHICKEN GOUJONS Topped with spicy Carolina Reaper sauce and soured cream. (532kcal)                                                                       | 5.50 |
| HALLOUMI FRIES (V) Halloumi cheese coated in breadcrumbs and deep fried until crispy, served with a chilli jam dip. (520kcal)                                            | 6.00 |
| SHICKEN TIKKA PIECES (VE) Shicken pieces in a tikka marinade, served on a bed of Asian slaw and drizzled with a green chilli, coriander, lime & mint dressing. (308kcal) | 6.00 |
| <b>DUCK SPRING ROLLS</b> Mini duck and Hoisin spring rolls, with a ginger and soy dipping sauce. (589kcal)                                                               | 6.00 |
| NEW NACHOS (V) Tortilla chips layered with melted cheese, then topped with sour cream, guacamole and a spicy cheese sauce. (754kcal)                                     | 5.80 |
| BUFFALO TAQUITOS A tortilla roll filled with spicy chicken and cheese, deep fried until crisp and golden. Served with guacamole to dip. (334kcal)                        | 5.50 |
| CHILLI & CHEESE BITES (V) A blend of spicy jalapeños and cheese in a crisp batter, served with a spicy tomato sauce. (435kcal)                                           | 6.00 |
| NEW COWBOY BEEF TOTS  Mini hash brown tater tots dusted in a smokey BBQ spice,                                                                                           | 5.90 |