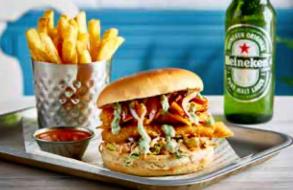

## Shicken Tikka on a bed of Asian slaw with a chilli, coriander, lime

& mint dressing. Best served on flatbread. (200kcal)