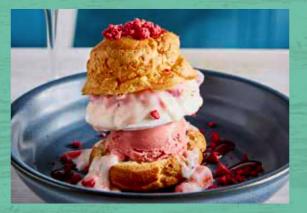

#### **NEW ETON MESS**

A giant choux "burger bun" layered with strawberry ice cream, strawberry mousse, a meringue "burger" and cream. (477kcal)

#### **BILLIONAIRE**

A giant choux "burger bun" layered with salted caramel sauce, chocolate ice cream, billionaire's choc chip mix, a giant triple chocolate cookie "burger", cream and chocolate flavour sauce. (892kcal)