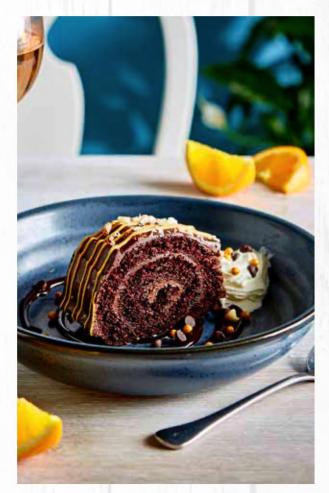

# NEW CHOCOLATE

ORANGE ROULADE Chocolate sponge layered with a dark chocolate orange ganache, served with chocolate sauce and

whipped cream. (586kcal)