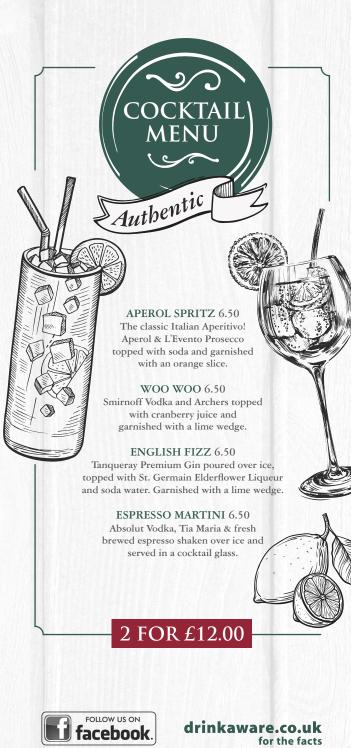

the following mixers: draught Coca-Cola, Diet Coke, Schweppes Lemonade or Soda, or Schweppes 200ml mixers. \*\*Double up from 25ml to 50ml only

61

# **BEER & CIDER**

#### LAGERS

| AMSTEL 4.1%ABV 300ml bottle     | 3.60 |
|---------------------------------|------|
| DESPERADOS 5.9%ABV 330ml bottle | 3.85 |
| HEINEKEN 5.0%ABV 330ml bottle   | 3.70 |
| SOL 4.5%ABV 330ml bottle        | 3.60 |

#### CIDER

OLD MOUT 4.0%ABV 500ml bottle 4.20 Berries & Cherries, Kiwi & Lime, Pineapple & Raspberry, Strawberry & Pomegranate **BULMERS ORIGINAL 4.5%ABV** 3.90

500ml bottle

| ZERO ALCOHOL                                     |  |
|--------------------------------------------------|--|
| HEINEKEN 0.0% 330ml bottle                       |  |
| OLD MOUT BERRIES & CHERRIES 0.0%<br>500ml bottle |  |



For allergen information, please ask a member of staff

All prices correct at the time of print

# SOFT DRINKS

| SOFT DRINKS                                                                                                                               |       |
|-------------------------------------------------------------------------------------------------------------------------------------------|-------|
| SODAS —                                                                                                                                   |       |
| <b>CRUSHED LIME &amp; MINT</b><br>A delicious Mojito-style treat without the alcohol.<br>Served over lashings of ice with a soda sparkle. | 2.25  |
| RASPBERRY, RHUBARB & ORANGE BLOSSOM<br>Hand-picked juicy berries & rhubarb with an a