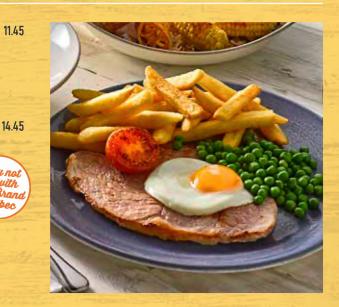

#### **80Z GAMMON STEAK**

Gammon steak grilled until tender, topped with your choice of fried egg or pineapple rings. Served with chips, garden peas and half a grilled tomato. With Egg (741kcal) With Pineapple (672kcal)