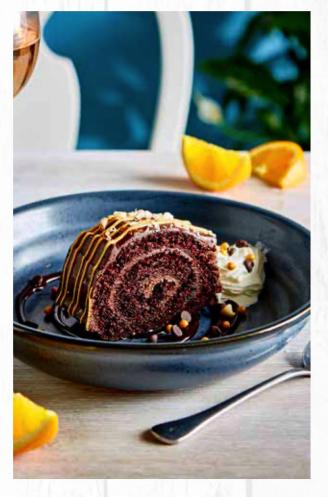

### NEW CHOCOLATE ORANGE ROULADE

Chocolate sponge layered with a dark chocolate orange ganache, served with chocolate sauce and whipped cream. (586kcal)