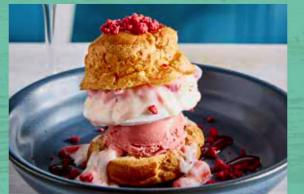

#### **NEW ETON MESS**

A giant choux "burger bun" layered with strawberry ice cream, strawberry mousse, a meringue "burger" and cream. (477kcal)

#### **BILLIONAIRE**

A giant choux "burger bun" layered with salted caramel sauce, chocolate ice cream, billionaire's choc chip mix, a giant triple chocolate cookie "burger", cream and chocolate flavour sauce. (892kcal)