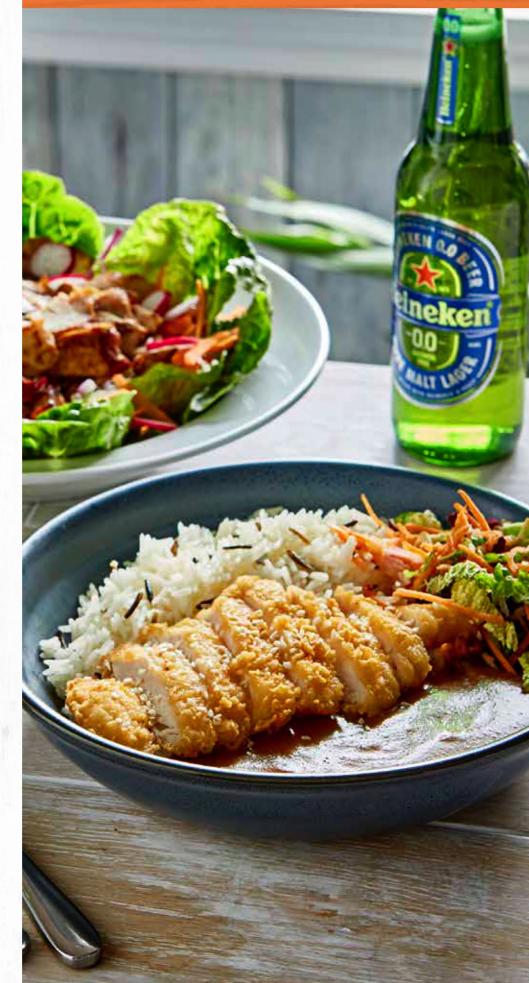

#### **NEW KATSU CHICKEN**

Crisp, deep fried chicken fillet with a spicy

#### **FISH & CHIP FRYDAY - DRINKS INCLUDED:**

Draft: Carling, Fosters, Amstel, Tennent's, John Smith, Strongbow Original, Inch's - all available in either a half or full pint. Packaged: Sol, Heineken, Heineken 0.0% (all 330ml), or Bulmer's Original (500ml).