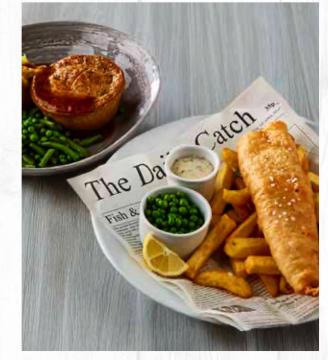

#### CHIP SHOP PLATTER (+)

Our signature hand battered fish fillet, golden scampi and crisp fishcake. Served with chips, mushy peas, Chip Shop Curry sauce and bread & butter. (1136kcal)

#### FISH & CHIPS (+)

Our signature hand battered fish fillet served with chips, mushy peas or garden peas and tartare sauce. With garden peas (813kcal) or With mushy peas (818kcal)