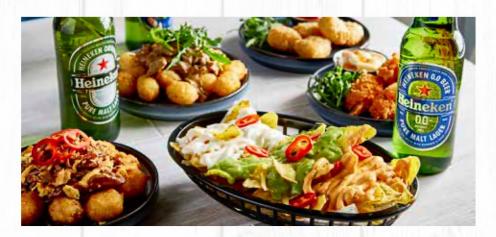

# **SMALL PLATES**

## 3 Small Plates for £15.50

## 5 Small Plates for £23.50

|                                                   | I MANGO PRAWNS ing prawns coated in a chilli mango jam then breadcrumbed                                      | 6.80 |
|---------------------------------------------------|---------------------------------------------------------------------------------------------------------------|------|
| and deep frie                                     | ed until golden, served with a cooling mango dip. (451kcal)                                                   |      |
| Our spicy chi                                     | Y WINGS (+) icken wings with your choice of either Bull's Eye Original BBQ, a Reaper or ginger and soy sauce. | 5.50 |
| <ul><li>Plain Chick</li><li>BBQ Chicket</li></ul> | en (475kcal)<br>en (566kcal)                                                                                  |      |

### **SOUTHERN FRIED CHICKEN GOUJONS**

 Carolina Reaper Chicken (555kcal) • Ginger and Soy Chicken (714kcal)

Topped with spicy Carolina Reaper sauce and soured cream. (532kcal)

Halloumi cheese coated in breadcrumbs and deep fried until crispy, served with a chilli jam dip. (520kcal)

#### SHICKEN TIKKA PIECES (VE)

Shicken pieces in a tikka marinade, served on a bed of Asian slaw and drizzled with a green chilli, coriander, lime & mint dressing. (308kcal)

#### NEW NACHOS (V)

Tortilla chips layered with melted cheese, then topped with sour cream, guacamole and a spicy cheese sauce. (754kcal)

A tortilla roll filled with spicy chicken and cheese, deep fried until