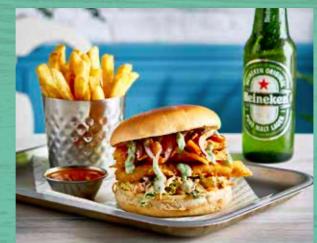

#### **NEW CHICKEN DONNER BURGER**

Your late night favourite reimagined, American style fried chicken fillet on a bed of Asian slaw, topped with spicy chicken kebab, red onion and cooling mint sauce. Served in a toasted brioche style bun, with crisp skin on fries. (1025kcal)