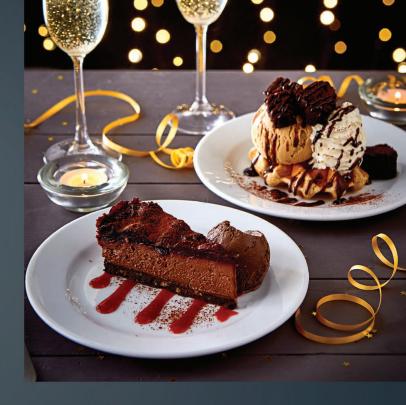

#### DESSERTS

#### **CHRISTMAS PUDDING**

Individual Christmas pudding served with brandy sauce. (\*)(v)(429kcal)

#### **INDIVIDUAL CHEESE BOARD**

An individual cheese selection of soft and creamy Button Mill, bright and zingy Blacksticks Blue and classic Sunday Best Lancashire cheese, served with a selection of biscuits and an apple, ale and chilli chutney. (\*)(v)(626kcal)

#### TIRAMISU WAFFLE

A warm sweet waffle topped with latte ice cream, whipped cream and chocolate brownie pieces, with chocolate sauce and a cocoa dusting. (v)(815kcal)

#### **BLACK FOREST DESSERT**

A vegan & gluten free biscuit base topped with a dark chocolate, cocoa and coconut filling, served with a red berry coulis and vegan chocolate ice cream. (VE)(448kcal)