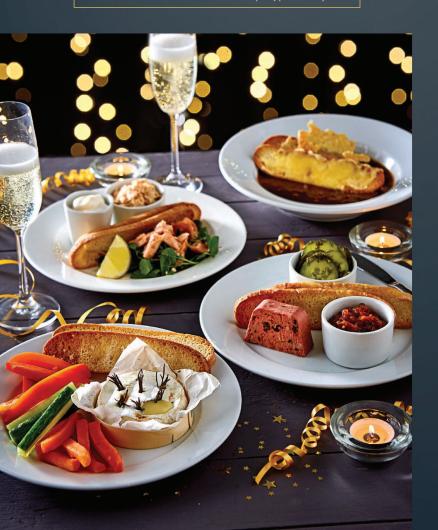

#### **STARTERS**

#### **MINI CAMEMBERT AND CRUDITES**

A soft, ripened mild cheese baked in the oven and served with vegetable crudites and toasted ciabatta slices. (v)(610kcal)

#### FRENCH ONION SOUP

A deeply flavoured soup with sweet caramelised onion and white wine, topped with a toasted cheddar cheese crouton. (\*)(486kcal)

#### **DUO OF SALMON**

A duo of hot smoked salmon flakes and hot smoked salmon pâté, served with a horseradish mayo and toasted ciabatta. (+)(553kcal)

### CHICKEN LIVER & WILD MUSHROOM TERRINE

A coarse pork, chicken liver, wild mushroom & pork liver pâté, served with an apple, ale and chilli chutney and sliced toasted ciabatta. (\*)(436kcal)