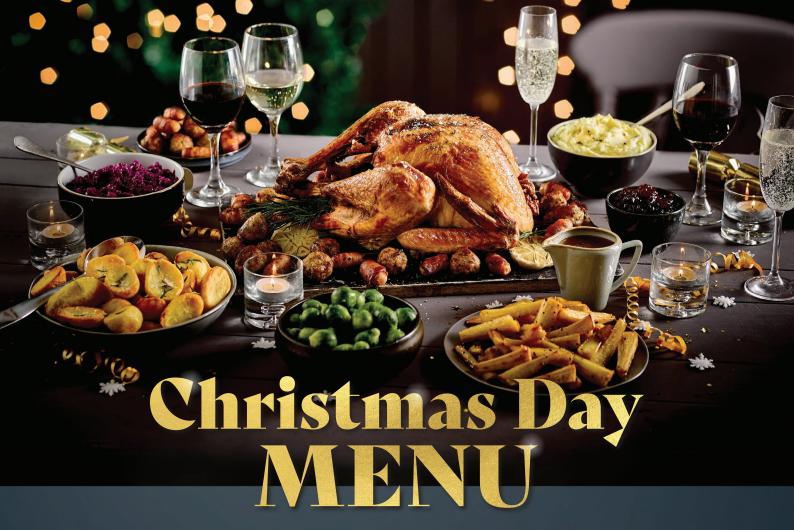

#### **MAIN COURSE**

#### **ROAST TURKEY**

Hand carved turkey breast, with pigs in blankets and a pork, sage & onion stuffing ball, served with a rich gravy. (863kcal)

#### COD MORNAY

MSC certified cod loin smothered in a creamy cheddar sauce infused with stout and mustard. (\*)(+)(755kcal)

#### **BUTTERNUT AND LENTIL WELLINGTON**

Butternut squash & lentils wrapped in filo pastry, topped with paprika, onion seeds and parsley, served with caramelised onion chutney and a rich vegan gravy. (VE)(797kcal)

#### **RUMP STEAK**

8oz Rump steak, cooked to your liking, with your choice of either peppercorn (\*)(137kcal) or bearnaise sauce (\*)(158kcal). (760kcal)

All of the above are served with roast and mashed potatoes, carrots, red cabbage, roasted parsnips and brussel sprouts. (Butternut Wellington served with baby potatoes instead of mashed.)