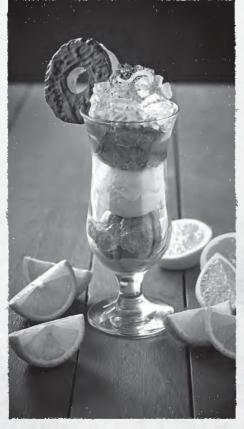

the traditional flavours of chocolate ice cream and zesty orange sorbet flecked with sweet marmalade, topped off with whipped cream and a Jaffa Jonut. (667kcal)