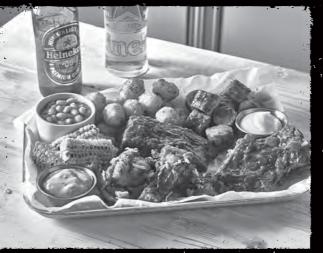

| SIDES                                                                                                                                                                                                                 | CHIPS (VE)(356kcal)                                                                                    | 3.50                    | WHITE BREAD<br>& BUTTER (V)(332kcal)                                                                                           | 2.0     |
|-----------------------------------------------------------------------------------------------------------------------------------------------------------------------------------------------------------------------|--------------------------------------------------------------------------------------------------------|-------------------------|--------------------------------------------------------------------------------------------------------------------------------|---------|
|                                                                                                                                                                                                                       | DESPERADOS® CHIPS (*)(V)(493kca                                                                        | l) 5.00                 | GARLIC                                                                                                                         |         |
| BEER BATTERED 3.40<br>ONION RINGS (*)(VE)(409kcal)                                                                                                                                                                    | CREAMY MASHED<br>POTATO (V)(299kcal)                                                                   | 3.50                    | CIABATTA (VE)(351kcal)                                                                                                         | 3.      |
| SKIN ON FRIES (VE)(363kcal) 3.50                                                                                                                                                                                      | DRESSED MIXED SALAD (VE)(50kca                                                                         | ) 3.50                  | GARLIC CIABATTA<br>WITH CHEESE (V)(531kcal)                                                                                    | 4.      |
|                                                                                                                                                                                                                       |                                                                                                        |                         |                                                                                                                                |         |
| WORLD                                                                                                                                                                                                                 | Tavours                                                                                                |                         |                                                                                                                                |         |
| CHICKPEA, SWEET POTATO & SPIN<br>Served with white and wild rice, chapati, p                                                                                                                                          | ACH CURRY (VE) 12.70 BUFFALO                                                                           |                         | <b>OLLS</b><br>d with spicy chicken and cheese, deep                                                                           | 13.50   |
| mango chutney. (927kcal)                                                                                                                                                                                              | fried until of and guacar                                                                              | risp and g              | golden. Served with spicy rice, corn rib                                                                                       | s       |
| CHICKEN TIKKA MASALA<br>Served with white and wild rice, chapati,                                                                                                                                                     |                                                                                                        |                         |                                                                                                                                | 18.50   |
| mango chutney. (942kcal)                                                                                                                                                                                              | covered in                                                                                             | BBQ sauc                | and smokey mesquite chicken wings<br>e. Served with cajun spiced mini hash                                                     |         |
| SINGAPORE NOODLES (V)<br>Egg Noodles with red pepper, shredded c                                                                                                                                                      | arrot Buo                                                                                              | tots and                | BBQ beans. (1625kcal)                                                                                                          |         |
| and spinach in a spicy oriental style sauc<br>topped with chillies and spring onion. (49                                                                                                                              | BBQ F                                                                                                  | EAST FO<br>na BBO pla   | <b>R 2</b> (+) 40.<br>Atter of beef brisket, half rack of pork rib                                                             |         |
| Why not add battered chicken breast pie<br>& soy dressing, shicken tikka or spicy pu<br>• Chicken (328kcal) • Shicken Tikka (<br>• Spicy Pulled Beef (141kcal)                                                        | ces tossed in a ginger<br>sausaguilled beef for <b>3.00</b> .                                          | mesquite<br>e bites. Se | chicken wings and spicy Carolina Reap<br>rrved with cajun tater tots, corn ribs, BB(<br>n and guacamole. (Serves 2) (2480kcal) | er<br>2 |
| -                                                                                                                                                                                                                     |                                                                                                        |                         |                                                                                                                                | 1       |
| BEEF & PANCETTA LASAGNE (*)<br>Beef and pancetta lasagne with a rich rec                                                                                                                                              |                                                                                                        | 6                       | Ine                                                                                                                            |         |
| with garlic ciabatta and a dressed mixed                                                                                                                                                                              |                                                                                                        | -ou)                    | Que al a                                                                                                                       |         |
|                                                                                                                                                                                                                       | 13.70                                                                                                  | Trank.                  | - 18 Ban Ari                                                                                                                   |         |
| BARBECUE POLLO PIZZA<br>Marinated chicken breast, red onions and                                                                                                                                                      |                                                                                                        | 57.0                    | HER X REACH                                                                                                                    | 1-1     |
|                                                                                                                                                                                                                       | with crispy onions and                                                                                 |                         |                                                                                                                                |         |
| Marinated chicken breast, red onions and cheese on a spicy tomato sauce, topped                                                                                                                                       | with crispy onions and<br>. (979kcal)<br>13.20                                                         |                         |                                                                                                                                |         |
| Marinated chicken breast, red onions and<br>cheese on a spicy tomato sauce, topped<br>a drizzle of Bull's Eye Original BBQ sauce<br><b>MARGHERITA PIZZA</b> ( <i>v</i> )<br>The classic topping of a spicy tomato sau | with crispy onions and<br>. (979kcal)<br>13.20<br>uce and grated<br>13.50<br>eep fried until crisp and |                         |                                                                                                                                |         |

# and corn ribs. (1438kcal) Peppercorn (\*)(V)(137kcal)

CHICKEN PLATTER (\*)(+)

Chicken breast with smoked streaky bacon,

cheese, spicy southern fried chicken goujons

Bull's Eye Original BBQ sauce and melted

and spicy Carolina Reaper chicken wings.

Served with chips, beer battered onion rings

Whisky (\*)(121kcal)