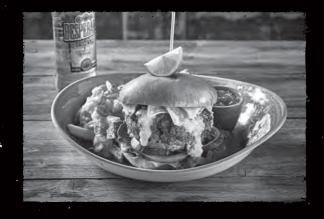

sides of burger relish and crisp skin on fries. Burger sauce not included in the vegan burger.

CLASSIC BEEF BURGER A grilled 6oz bee'f burger. (1234kcal)

11.90

13.40

**CHEESE & BACON BURGER** A grilled 6oz beef burger, topped with smoked streaky bacon and Cheddar cheese. (1461kcal)

**RANCH REAPER BURGER** (\*) 15.40 A grilled 6oz beef burger smothered with Cheddar cheese and hickory smoked beef brisket in a spicy Carolina Reaper sauce, topped with a hash brown and beer battered onio'n ring. (1599kcal)

### **OUR SIGNATURE DESPERADOS®** NACHO BURGER (\*)

15.40 A grilled 6oz beef burger, topped with chilli NON carne, crunchy tortilla chips and our spicy Desperados® cheese sauce. Served with cajun spiced fries topped with Desperados® cheese sauce, spring onions and fiery red chillies. (1763kcal)

**BBQ FRIED CHICKEN BURGER** 13.90 Two American style fried chicken fillets with Bull's Eye Original BBQ sauce and Cheddar cheese. (1221kcal) GARDEN GOURMET® BURGER (VE) 12.40 Plant-based soya, beetroot, carrot and bell pepper burger, smothered with caramelised red onion chutney. (1010kcal) MAKE IT YOUR OWN