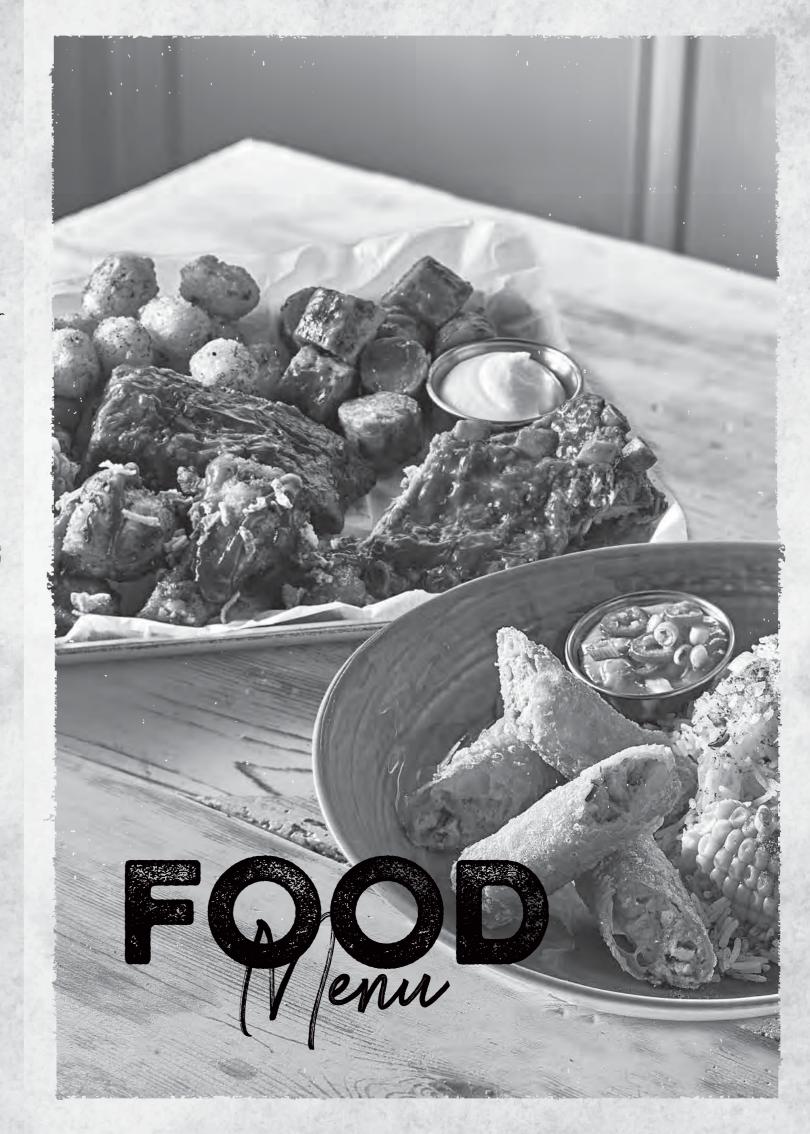

# FISH & CHIP FRYDAY $\mathbf{E}14.00$

Ine portion of standard from our brice stated

# **STEAK & ALE PIE** (\*)

Buttery shortcrust pastry with a filling of braised British beef steak in rich, dark ale. Served with creamy mashed potato and a medley of green vegetables. (1089kcal)

| CHICKEN, HAM HOCK AND LEEK PIE<br>Shortcrust pastry pie with a filling of chicken, slow cooked                                                                                                  | 13.70 |
|-------------------------------------------------------------------------------------------------------------------------------------------------------------------------------------------------|-------|
| ham hock and leeks in a cream sauce. Served with creamy ma<br>potato and a medley of greenvegetables. (1123kcal)                                                                                | shed  |
| HALF ROAST CHICKEN COMBO (+)                                                                                                                                                                    | 14.20 |
| <b>STEP 1:</b> Roast chicken plain (630kcal) or with a glaze of spicy Carolina Reaper (707kcal), ginger and soy (856kcal), or garlic marinade (979kcal).                                        |       |
| <b>STEP 2:</b> A side of chips (356kcal), skin on fries (402kcal), mash (299kcal) or spicy rice (283kcal).                                                                                      |       |
| <b>STEP 3:</b> A second side of BBQ beans (110kcal), corn ribs (91kd dressed mixed side salad (46kcal) or gravy (24kcal).                                                                       | cal), |
| <b>STEP 4:</b> A dipping sauce of sour cream (45kcal),<br>Bull's Eye Original BBQ (80kcal), chilli jam (139kcal), or<br>mayonnaise (140kcal).                                                   |       |
| HUNTER'S CHICKEN (+)<br>Chicken breast with smoked streaky bacon, Bull's Eye<br>Original BBQ sauce and melted cheese. Served with chips,<br>beer battered onion rings and corn ribs. (1195kcal) | 14.70 |
| <b>MAC &amp; CHEESE</b> ( <i>v</i> )<br>Our American-style mac and cheese, served with garlic<br>ciabatta and a dressed mixed side salad. (1080kcal)                                            | 13.20 |
| Add smoked streaky bacon for only <b>1.60</b> . (143kcal)                                                                                                                                       |       |
| <b>CHIP SHOP PLATTER</b> (+)<br>Our signature hand battered fish fillet, golden scampi and<br>crisp fishcake. Served with chips, mushy peas, Chip Shop                                          | 18.20 |

# SCAMPI & CHIPS (+)

A fresh

tomato

carrot a

40Z R

SHIC

SOUT Chick

16.70

Curry sauce and bread & butter. (1185kcal)

13.70 Wholetails of Scottish scampi, coated in breadcrumbs and served with chips, mushy peas or garden peas and tartare sauce. With garden peas (907kcal) or With mushy peas (922kcal)

## FISH & CHIPS (+)

Our signature hand battered fish fillet served with chips, mushy peas or garden peas and tartare sauce. With garden peas (849kcal) or With mushy peas (864kcal)

# 14.20 A great match with Cloud Cover Marlborough Sauvignon Blanc.

156kcal)

asian

er, lime &

e Rest

| 1,                                                                           |                                 |                                                           | ·    |                                                                               |
|------------------------------------------------------------------------------|---------------------------------|-----------------------------------------------------------|------|-------------------------------------------------------------------------------|
| ghter                                                                        |                                 | SAND                                                      | WIC  | HES                                                                           |
| PTIONS                                                                       | A choice of w<br>• Ciabatta (V) | white sliced loaf, ciabatta<br>(420kcal) • White Sliced   |      | bread.<br>(332kcal) • Flatbread (VE                                           |
|                                                                              | Sliced rump s                   | STEAK MELT<br>teak topped with<br>lar cheese. Best served | ;    | SHICKEN TIKKA (VE)<br>Shicken Tikka on a bed o<br>slaw with a chilli, corianc |
| nly dressed salad of mixed leaves,<br>bes, cucumber, red onion; peppers, gra | in a ciabatta.<br>ated_         | (237kcal)                                                 | , i  | mint dressing. Best serve<br>flatbread. (200kcal)                             |
| and radish topped with your choice c                                         |                                 | K (+)<br>baby gem lettuce and                             | 8.50 | PULLED BEEF                                                                   |
| RUMP STEAK (230kcal) 1                                                       |                                 | . Best served on white                                    |      | Warm and spicy beef bar<br>topped with Cheddar che                            |
| KEN TIKKA (VE)(409kcal) 1                                                    | 2.20                            |                                                           |      | served in a ciabatta. (248                                                    |
| HERN FRIED<br>KEN (543kcal) 1                                                |                                 | aise topped with melted<br>erved in a ciabatta. (315ko    | 8.00 | Add some chips for<br>just <b>1.75</b> . (VE)( <u>2</u> 56kcal                |