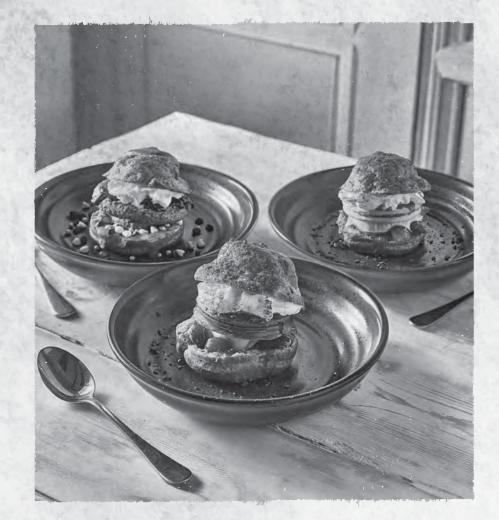

# CHOUX "BURGERS"

# WAGONER

A giant choux "burger bun" layered with cherries, strawberry ice cream, a Wagon Wheel "burger" and cream. (688kcal)

### DODGER (V)

A giant choux "burger bun" layered with strawberries, strawberry ice cream, a giant Jammie Dodger "burger", cream and strawberry flavour sauce. (695kcal)

### BILLIONAIRE

8.50 A giant choux "burger bun" layered with salted caramel sauce. chocolate ice cream, billionaire's choc chip mix, a giant triple chocolate cookie "burger", cream and chocolate flavour sauce. (892kcal)