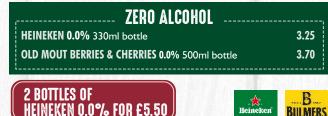

#### LAGERS

| LAGEKS                                                                                            |      | ( ANY                                     |
|---------------------------------------------------------------------------------------------------|------|-------------------------------------------|
| AMSTEL 4.1% 300ml bottle                                                                          | 3.90 | 2 FOR £7.                                 |
| DESPERADOS 5.9% 330ml bottle                                                                      | 4.15 | 4 FOR £12                                 |
| HEINEKEN 5.0% 330ml bottle                                                                        | 4.00 | 6 FOR £18                                 |
| <b>SOL 4.5%</b> 330ml bottle                                                                      | 3.90 | CTOIL FTC                                 |
| CIDER<br>DLD MOUT 4.0% 500ml bottle<br>Berries & Cherries<br>Kiwi & Lime<br>Pineapple & Raspberry | 4.50 | ANY<br>2 FOR E8<br>4 FOR E14<br>6 FOR E21 |
| BULMERS ORIGINAL 4.5% 500ml bottle                                                                | 4.20 | UTUN LLI                                  |
|                                                                                                   |      |                                           |

£7.00

£12.50

£18.00

£8.00

£14.50

£21.00

BULMERS