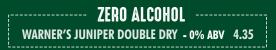

| CLASSIC GIN                       | THESE SELECTED GINS<br>INCLUDE A MIXER |
|-----------------------------------|----------------------------------------|
| GORDON'S - 37.5% ABV              | 3.85                                   |
| BOMBAY SAPPHIRE - 40% ABV         | 4.35                                   |
| TANQUERAY - 43.1% ABV             | 4.35                                   |
| HENDRICK'S - 41.4% ABV            | 4.35                                   |
| TANQUERAY NO. TEN GIN - 47.3% ABV | 4.90                                   |