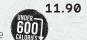

### CHICKEN TIKKA MASALA

Chicken breast cooked in a medium spiced tikka masala sauce. Served with white and wild rice, chapati, puppodum and mango chutney. (942kcal)

### **NEW KATSU CHICKEN**

Crisp, deep fried chicken fillet with a spicy curry sauce, served with white and wild rice and an Asian salad. (532kcal)

12.50

12.70

12.70

12.20