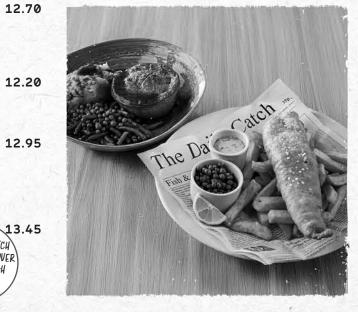

### SCAMPI & CHIPS (+)

Wholetails of Scottish scampi, coated in breadcrumbs and served with chips, mushy peas or garden peas and tartare sauce. With garden peas (846kcal) or With mushy peas (852kcal)

### FISH & CHIPS (+)

Our signature hand battered fish fillet A GREAT MATCH served with chips, mushy peas or garden peas and tartare sauce. With garden peas (813kcal) or With mushy peas (818kcal)

(WITH CLOUD COVER) MARLBOROUGH SAUVIGNON