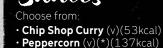

6.90 Mini hash brown tater tots dusted in a smokey BBQ spice, topped with BBQ brisket and a spicy nacho cheese sauce. (544kcal)

NEW PEPPERED STEAK TOTS (\*)

6.90 Mini hash brown tater tots dusted in salt and pepper and topped with pulled beef in a creamy peppercorn sauce. (555kcal)