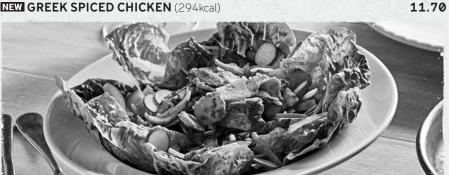

### Salads

A freshly dressed salad of mixed leaves, tomatoes, cucumber, red onion, peppers, grated carrot and radish topped with your choice of:

**RUMP STEAK (230kcal)** 

SHICKEN TIKKA (ve)(409kcal)

**NEW GREEK SPICED CHICKEN (294kcal)** 