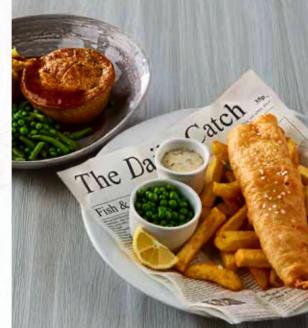

#### STEAK & ALE PIE (\*)

Buttery shortcrust pastry with a filling of braised British beef steak in rich, dark ale. Served with creamy mashed potato and a medley of green vegetables. (1000kcal)

CHICKEN, HAM HOCK & LEEK PIE

#### FISH & CHIPS (+)

Our signature hand battered fish fillet served with chips, mushy peas or garden peas and tartare sauce. With garden peas (813kcal) or With mushy peas (818kcal)

SCAMPI & CHIPS (+)

Wholetails of Scottish scampi, coated in breadcrumbs and served with chips, mushy peas or garden peas and tartare sauce. With garden peas (846kcal) or With mushy peas (852kcal)