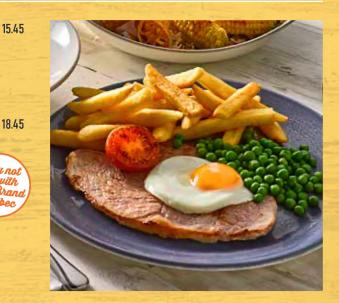

#### **80Z GAMMON STEAK**

Gammon steak grilled until tender, topped with your choice of fried egg or pineapple rings. Served with chips, garden peas and half a grilled tomato. With Egg (741kcal) With Pineapple (672kcal)