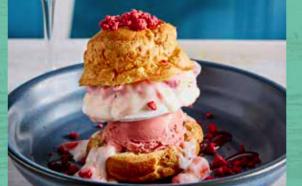

## **Choux** "Burgers" **NEW ETON MESS**

A giant choux "burger bun" layered with strawberry ice cream, strawberry mousse, a meringue "burger" and cream. (477kcal)