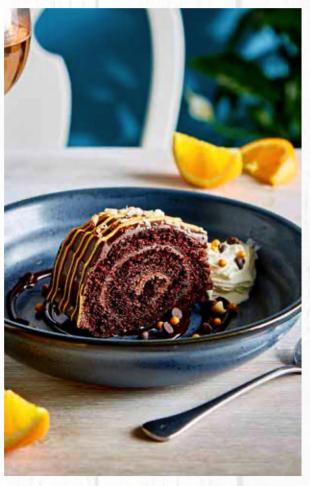

#### NEW CHOCOLATE ORANGE ROULADE

Chocolate sponge layered with a dark chocolate orange ganache, served with chocolate sauce and whipped cream. (586kcal)