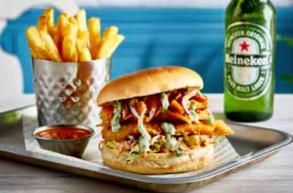

cheese and hickory smoked beef brisket in a spicy Carolina Reaper sauce, topped with a hash brown and onion ring. (1599kcal)

**NEW CHICKEN DONNER BURGER** Your late night favourite reimagined, American style fried chicken fillet on a bed of Asian slaw, topped with spicy chicken kebab, red onion and cooling mint sauce. Served in a toasted brioche style bun, with crisp skin on fries. (1025kcal)