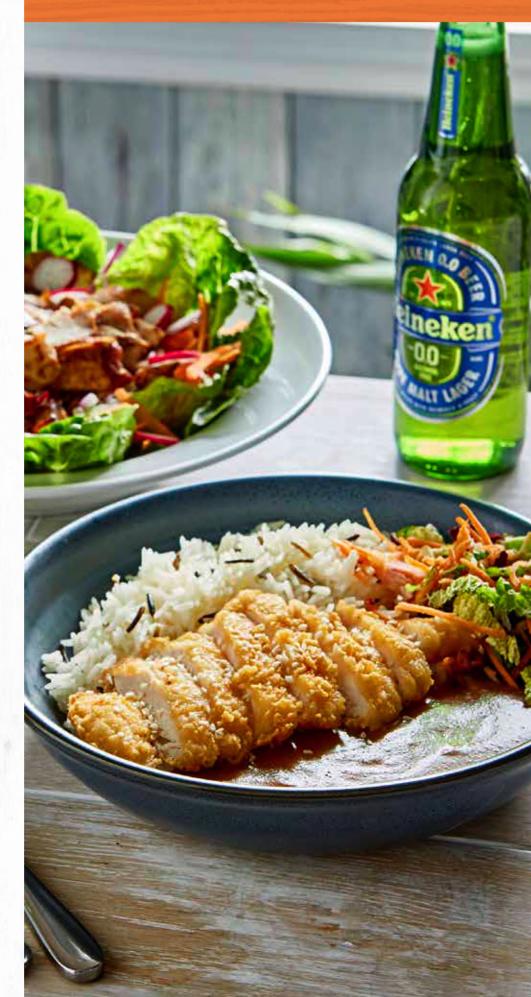

#### **FISH & CHIP FRYDAY - DRINKS INCLUDED:**

Draft: Carling, Fosters, Amstel, Tennent's, John Smith, Strongbow Original, Inch's - all available in either a half or full pint.

Packaged: Sol, Heineken, Heineken 0.0% (all 330ml), or Bulmer's Original (500ml).

Wine: 125ml or 175ml of any LA VIVIENDA Soft: Packaged water, tea or coffee, any draft soft drink except RED coke.

Alcoholic drinks Over 18's only. Drinks subject to availability and may vary regionally.