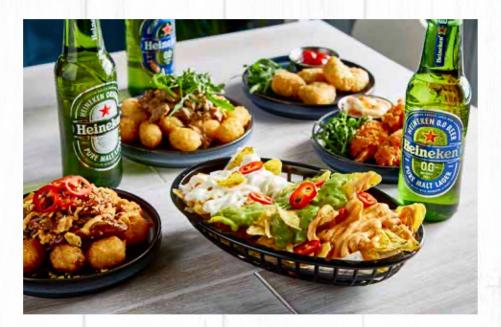

## **SMALL PLATES**

## 3 Small Plates for £19.00

### 5 Small Plates for £29.50

| NEW CHILLI MANGO PRAWNS  Butterflied king prawns coated in a chilli mango jam then breadcrumbed and deep fried until golden, served with a cooling mango dip. (451kcal)  | 8.30 |
|--------------------------------------------------------------------------------------------------------------------------------------------------------------------------|------|
| NEW SAUCY WINGS (+) Our spicy chicken wings with your choice of either Bull's Eye Original BBQ, spicy Carolina Reaper or ginger and soy sauce.                           | 7.00 |
| <ul> <li>Plain Chicken (475kcal)</li> <li>BBQ Chicken (566kcal)</li> <li>Carolina Reaper Chicken (555kcal)</li> <li>Ginger and Soy Chicken (714kcal)</li> </ul>          |      |
| SOUTHERN FRIED CHICKEN GOUJONS Topped with spicy Carolina Reaper sauce and soured cream. (532kcal)                                                                       | 7.00 |
| HALLOUMI FRIES (V) Halloumi cheese coated in breadcrumbs and deep fried until crispy, served with a chilli jam dip. (520kcal)                                            | 7.50 |
| SHICKEN TIKKA PIECES (VE) Shicken pieces in a tikka marinade, served on a bed of Asian slaw and drizzled with a green chilli, coriander, lime & mint dressing. (308kcal) | 7.50 |
| <b>DUCK SPRING ROLLS</b> Mini duck and Hoisin spring rolls, with a ginger and soy dipping sauce. (589kcal)                                                               | 7.50 |
| NEW NACHOS (V)  Tortilla chips layered with melted cheese, then topped with sour cream, guacamole and a spicy cheese sauce. (754kcal)                                    | 7.30 |
| BUFFALO TAQUITOS A tortilla roll filled with spicy chicken and cheese, deep fried until crisp and golden. Served with guacamole to dip. (334kcal)                        | 7.00 |
| CHILLI & CHEESE BITES (V) A blend of spicy jalapeños and cheese in a crisp batter, served with a spicy tomato sauce. (435kcal)                                           | 7.50 |
| NEW COWBOY BEEF TOTS  Mini hash brown tater tots dusted in a smokey BBQ spice,                                                                                           | 7.40 |