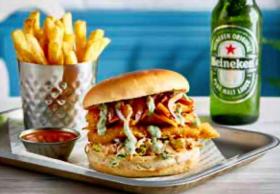

cheese and hickory smoked beef brisket in a spicy Carolina Reaper sauce, topped with a hash brown and onion ring. (1599kcal)

**NEW CHICKEN DONNER BURGER** Your late night favourite reimagined, American style fried chicken fillet on a bed of Asian slaw, topped with spicy chicken kebab, red onion and cooling mint sauce. Served in a toasted brioche style bun, with crisp skin on fries. (1025kcal)