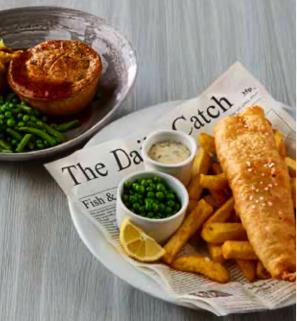

#### STEAK & ALE PIE (\*)

Buttery shortcrust pastry with a filling of braised British beef steak in rich, dark ale. Served with creamy mashed potato and a medley of green vegetables. (1000kcal)

CHICKEN, HAM HOCK & LEEK PIE

#### FISH & CHIPS (+)

Our signature hand battered fish fillet served with chips, mushy peas or garden peas and tartare sauce. With garden peas (813kcal) or With mushy peas (818kcal)

SCAMPI & CHIPS (+)

Wholetails of Scottish scampi, coated in breadcrumbs and served with chips, mushy peas or garden peas and tartare sauce. With garden peas (846kcal) or With mushy peas (852kcal)