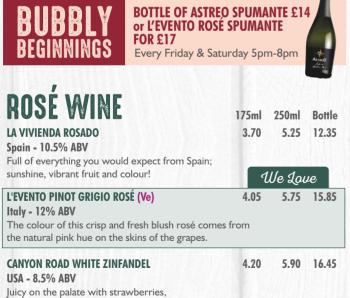

# DRINKS MENU

|   | SPARKLING<br>ASTREO SPUMANTE (Ye)<br>Italy - 11% ABV<br>Fresh and vibrant: full of green fruit and liv<br>streaming bubbles!      | 20cl<br>Mini Bottle | 175ml | 250ml | Bottle<br>17.10 |
|---|-----------------------------------------------------------------------------------------------------------------------------------|---------------------|-------|-------|-----------------|
|   | L'EVENTO PROSECCO DOC (Ve)<br>Italy - 11% ABV<br>Lively aromas of pear and apple.<br>Delicious by itself, or as part of a Spritz! | 6.30                |       |       | 20.10           |
| [ | Our Pick<br>L'EVENTO ROSÉ SPUMANTE (Ve)                                                                                           | 6.70                |       |       | 21.35           |
|   | Italy - 11% ABV<br>Fresh and fruity sparkling Rosé with aroma<br>of strawberries and roses.                                       |                     |       |       | 21.00           |

| Juicy on | the palate | with  | strawberries |
|----------|------------|-------|--------------|
| cherries | and water  | rmelo | on.          |

| WHITE WINE                                                                                                                                                                                                                                                                                         | 175ml         | 250ml         | Bottle          |
|----------------------------------------------------------------------------------------------------------------------------------------------------------------------------------------------------------------------------------------------------------------------------------------------------|---------------|---------------|-----------------|
| LA VIVIENDA BLANCO<br>Spain - 11% ABV<br>A crisp and refreshing white, with lemons<br>and green apples on the finish.                                                                                                                                                                              | 3.70          | 5.25          | 12.35           |
| L'EVENTO PINOT GRIGIO (Ve)<br>Italy - 12% ABV<br>Dry with aromas of apple, lemon and nectarine,<br>as well as a lingering acidity on the finish.                                                                                                                                                   | 4.05          | 5.75          | 15.85           |
| HARDY'S FOODIE CHARDONNAY<br>Australia - 13% ABV<br>Stone fruit with hints of butter.                                                                                                                                                                                                              | 4.70          | 6.65          | 18.35           |
| Delicious with chicken.                                                                                                                                                                                                                                                                            | Our           | Favoi         | ırite           |
| WAIPARA HILLS SAUVIGNON BLANC<br>New Zealand - 13% ABV                                                                                                                                                                                                                                             | 5.35          | 7.60          | 20.85           |
| Classic New Zealand Sauvignon Blanc - citrus and passion fruit along with a hint of green pepper.                                                                                                                                                                                                  |               |               |                 |
|                                                                                                                                                                                                                                                                                                    | 175ml         | 250ml         | Bottle          |
| passion fruit along with a hint of green pepper.                                                                                                                                                                                                                                                   | 175ml<br>3.70 | 250ml<br>5.25 | Bottle<br>12.35 |
| passion fruit along with a hint of green pepper.<br><b>RED WINE</b><br>LA VIVIENDA TINTO<br>Spain - 11% ABV<br>This Spanish Tempranillo is young, bright,                                                                                                                                          | 3.70<br>4.05  |               |                 |
| passion fruit along with a hint of green pepper.<br><b>RED WINE</b><br>LA VIVIENDA TINTO<br>Spain - 11% ABV<br>This Spanish Tempranillo is young, bright,<br>and packed with red fruit.<br>L'EVENTO MONTEPULCIANO D'ABRUZZO (Ve)<br>Italy - 12% ABV<br>The Montepulciano grape thrives in Abruzzo, | 3.70<br>4.05  | 5.25          | 12.35           |