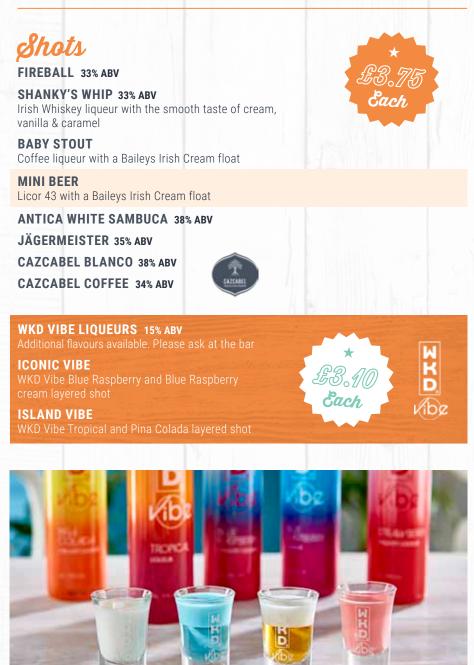

## SHOTS & BOMBS

Sach

#### Bombs

Served with your choice of Red Bull Original, Sugar Free or Tropical JÄGER BOMB the Classic **SKITTLE BOMB** with Cointreau VODKA BOMB with Smirnoff Vodka **CHERRY BOMB** with Smirnoff Cherry Drop