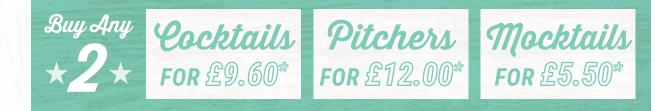

#### **СОСКТАІLS** — £7.25 Each —

APEROL SPRITZ The classic Italian Aperitivo! Aperol & L'Evento Prosecco topped with soda

**DR. P** Fireball Cinnamon Liqueur and Disaronno topped with Coca-Col

LIMONCELLO SPRITZ 1 Isolabella Limoncello, soda water and L'Evento Prosecco

**PEACH ON THE BEACH 3** Smirnoff Miami Peach and Archers, topped with cranberry and orange juice

PIMMS Pimms No1 Cup, topped with lemonade and a selection of fruit

BUMBU COLADA 2 Bumbu Spiced & Malibu finished with pineapple juice & lemonade

TROPICAL RUMBULL Captain Morgan Spiced Gold, Tropical Red Bull and fresh lime Available alcohol-free with Captain Morgan Spiced Gold 0%

**PURPLE RAIN** WKD Blue and Smirnoff Cherry Drop topped with lemonade

ICE BREEZE Archers Peach Schnapps, WKD Ice, orange juice and lemonade

**TEQUILA SUNRISE** Cazcabel Blanco Tequila, Grenadine and orange juice with a squeeze of lime

MARMALADE PUNCH **4** Captain Morgan Spiced Gold, WKD Tropical liqueur and orange juice, topped with lemonade

### MOCKTAILS

£3.35 Each

SCHWEPPES CRANBERRY SPRITZ (250ml) 48kcal BLUEBERRY MOJITO (250ml) 48kcal