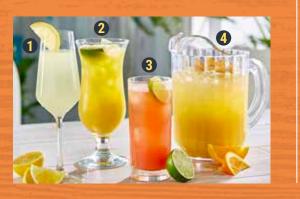

#### **СОСКТАІLS** — £7.25 Each —

APEROL SPRITZ The classic Italian Aperitivo! Aperol & L'Evento Prosecco topped with soda

**DR. P** Fireball Cinnamon Liqueur and Disaronno topped with Coca-Col

LIMONCELLO SPRITZ 1 Isolabella Limoncello, soda water and L'Evento Prosecco

**PEACH ON THE BEACH 3** Smirnoff Miami Peach and Archers, topped with cranberry and orange juice

PIMMS Pimms No1 Cup, topped with lemonade and a selection of fruit

BUMBU COLADA 2 Bumbu Spiced & Malibu finished with pineapple juice & lemonade

TROPICAL RUMBULL Captain Morgan Spiced Gold, Tropical Red Bull and fresh lime Available alcohol-free with Captain Morgan Spiced Gold 0%

**PURPLE RAIN** WKD Blue and Smirnoff Cherry Drop topped with lemonade

ICE BREEZE Archers Peach Schnapps, WKD Ice, orange juice and lemonade

**TEQUILA SUNRISE** Cazcabel Blanco Tequila, Grenadine and orange juice with a squeeze of lime

MARMALADE PUNCH **4** Captain Morgan Spiced Gold, WKD Tropical liqueur and orange juice, topped with lemonade