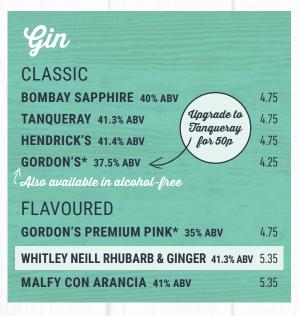

e & lemonade

TROPICAL RUMBULL Captain Morgan Spiced Gold, Tropical Red Bull and fresh lime Available alcohol-free with Captain Morgan Spiced Gold 0%





**PURPLE RAIN** WKD Blue and Smirnoff Cherry Drop topped with lemonade

ICE BREEZE Archers Peach Schnapps, WKD Ice, orange juice and lemonade

**TEQUILA SUNRISE** Cazcabel Blanco Tequila, Grenadine and orange juice with a squeeze of lime

MARMALADE PUNCH **4** Captain Morgan Spiced Gold, WKD Tropical liqueur and orange juice, topped with lemonade

20p from every sale of this pitcher will be donated to **Marmalade Trust.** For more information, please scan here.



### MOCKTAILS

£3.35 Each

SCHWEPPES CRANBERRY SPRITZ (250ml) 48kcal BLUEBERRY MOJITO (250ml) 48kcal

# **SPIRIT & MIXER**

All our spirits come with a mixer of your choice







★ Double up ★ ON SELECTED SPIRITS FOR £1.90<sup>\*</sup> SEE \* FOR INCLUDED PRODUCTS

| Rum (aptain/Morgan DUPPY SHARE                                        |      |
|-----------------------------------------------------------------------|------|
| BACARDI CARTA BLANCA* 37.5% ABV                                       | 4.25 |
| CAPTAIN MORGAN BLACK SPICED 40% ABV                                   | 4.75 |
| CAPTAIN MORGAN SPICED GOLD* 35% ABV<br>Also available in alcohol-free | 4.25 |
| CAPTAIN MORGAN DARK 40% ABV                                           | 4.25 |
| DUPPY SHARE SPICED 35% ABV (to Burnbu<br>for £1.10)                   | 4.75 |
| BUMBU SPICED 40% ABV                                                  | 5.35 |

Vodka

| SMIRNOFF* | 37.5% ABV